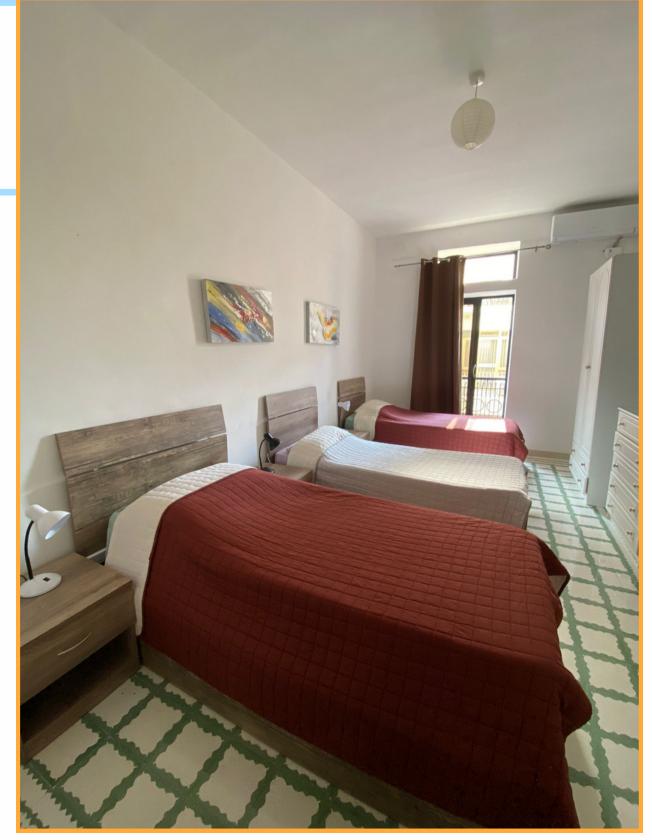

3 rooms max 10 people

Room 1: 3 single bed

Room 2: 2single beds

Room 3: 2 single beds

Room 4: 1 single bed & 1

double bed



2 bathrooms fully equiped



Full kitchen equiped
Washing machine
Tumble dryer machine





Our old apartment is freshly renovated in a small block, strategically located for maximum convenience.

This apartment comes fully equipped with a contemporary, fresh looking design and is ideal for access to all corners of the island, between St.

Julian's and Valletta area.

\*Room 2 connects with room 3.

We provide towels and bed linen

Please bring your own hair dryer and power adapter

# KITCHEN





### KITCHEN- LIVING -DINING ROOM





# ROOM 1: 3 SINGLE BEDS - BALCONY







# ROOM 1: 3 SINGLE BEDS - BALCONY





### CORRIDOR- CLEANING ROOM







### ROOM 2: 2 SINGLE BEDS





### ROOM 3: 2 SINGLE BEDS







# ROOM 4: 1 SINGLE & 1 DOUBLE BED







# BATHROOMS





#### OUR LOCATION

Here we give you some places where you can go by bus or foot and explore from the apt you are staying:

The Point shopping center: 25 min 🥽

Sliema Beach: 10 min ==

Valletta: 30 min

Gzira Health Center: 2 min

Pharmacies: 2 and 5 min 🚶



#### WHERE TO BUY FOOD?

Near your apartment there are several minimarkets and some supermarkets, it is important to check their opening hours as they change during summer and winter.

Some of them are:

The convenience store: 1 min 1

BD Supermarket: 4 min 🚶

Orient Market: 4 min 🚶

Patrick's green grocer: 4 min

Daves: 7 min 🚶

Lidl: