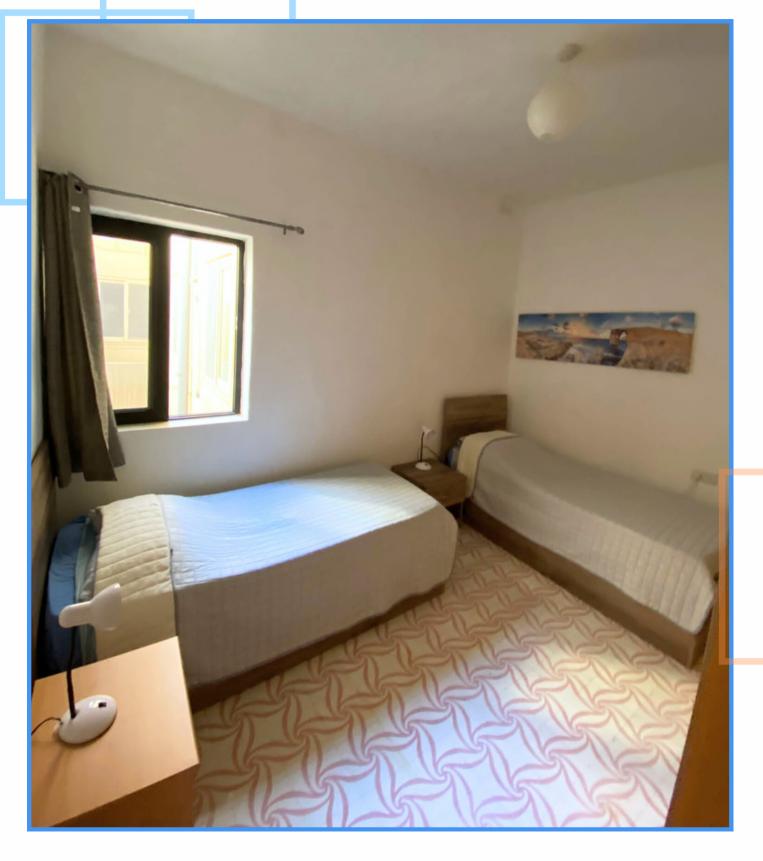

Room 2: 2single beds

Room 3: 2 single beds

Room 4: 1 single bed & 1

double bed



2 bathrooms fully equiped



Full kitchen equiped
Washing machine
Tumble dryer machine





Our old apartment is freshly renovated in a small block, strategically located for maximum convenience.

This apartment comes fully equipped with a contemporary, fresh looking design and is ideal for access to all corners of the island, between St.

Julian's and Valletta area.

\*Room 2 connects with room 3.

We provide towels and bed linen

Please bring your own hair dryer and power adapter

# KITCHEN





### KITCHEN- LIVING -DINING ROOM





# ROOM 1: 3 SINGLE BEDS - BALCONY







# ROOM 1: 3 SINGLE BEDS - BALCONY





### CORRIDOR- CLEANING ROOM







### ROOM 2: 2 SINGLE BEDS





### ROOM 3: 2 SINGLE BEDS







# ROOM 4: 1 SINGLE & 1 DOUBLE BED







# BATHROOMS





#### OUR LOCATION

Here we give you some places where you can go by bus or foot and explore from the apt you are staying:

The Point shopping center: 25 min 🥽

Sliema Beach: 10 min ==

Valletta: 30 min

Gzira Health Center: 2 min

Pharmacies: 2 and 5 min 🚶



#### WHERE TO BUY FOOD?

Near your apartment there are several minimarkets and some supermarkets, it is important to check their opening hours as they change during summer and winter.

Some of them are:

The convenience store: 1 min 1

BD Supermarket: 4 min 🚶

Orient Market: 4 min 🚶

Patrick's green grocer: 4 min

Daves: 7 min 🚶

Lidl: 20 min 15 min

Welbee's: 16 min 🚶 8 min 🥽



#### WHERE TO GO?

Here we give you some places where you can go by bus and explore from the