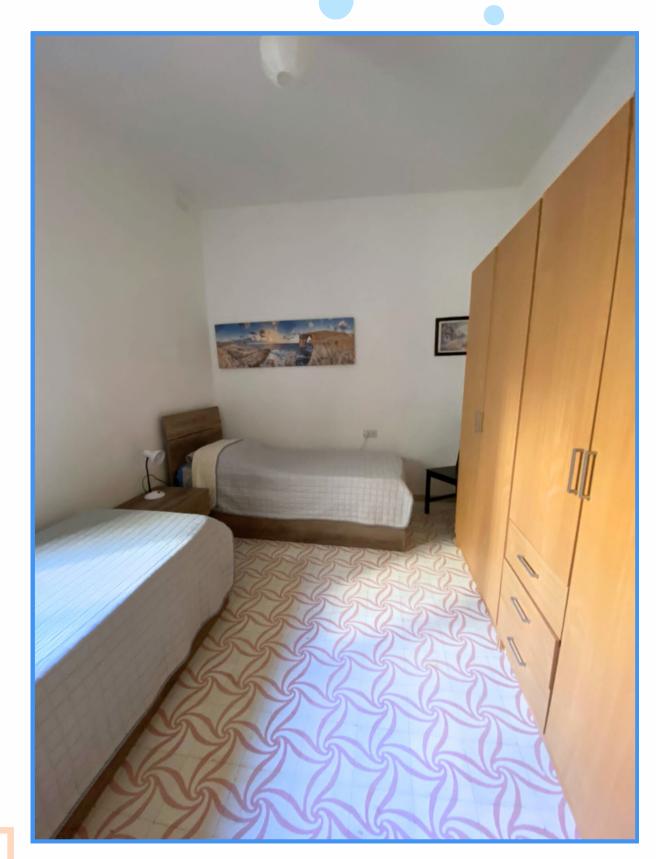

m 2: 2single beds

Room 3: 2 single beds

Room 4: 1 single bed & 1

double bed



2 bathrooms fully equiped



Full kitchen equiped
Washing machine
Tumble dryer machine





Our old apartment is freshly renovated in a small block, strategically located for maximum convenience.

This apartment comes fully equipped with a contemporary, fresh looking design and is ideal for access to all corners of the island, between St.

Julian's and Valletta area.

\*Room 2 connects with room 3.

We provide towels and bed linen

Please bring your own hair dryer and power adapter

# KITCHEN





### KITCHEN- LIVING -DINING ROOM





# ROOM 1: 3 SINGLE BEDS - BALCONY







# ROOM 1: 3 SINGLE BEDS - BALCONY





### CORRIDOR- CLEANING ROOM







### ROOM 2: 2 SINGLE BEDS





### ROOM 3: 2 SINGLE BEDS







# ROOM 4: 1 SINGLE & 1 DOUBLE BED







# BATHROOMS





#### OUR LOCATION

Here we give you some places where you can go by bus or foot and explore from the apt you are staying:

The Point shopping center: 25 min 🥽

Sliema Beach: 10 min ==

Valletta: 30 min

Gzira Health Center: 2 min

Pharmacies: 2 and 5 min 🚶



#### WHERE TO BUY FOOD?

Near your apartment there are several minimarkets and some supermarkets, it is important to check their opening hours as they change during summer and winter.

Some of them are:

The convenience store: 1 min 1

BD Supermarket: 4 min 🚶

Orient Market: 4 min 🚶

Patrick's green grocer: 4 min

Daves: 7 min 🚶

Lidl: 20 min 15 min

Welbee's: 16 min 🚶 8 min 🥽



#### WHERE TO GO?

Here we give you some places where you can go by bus and explore from the apt