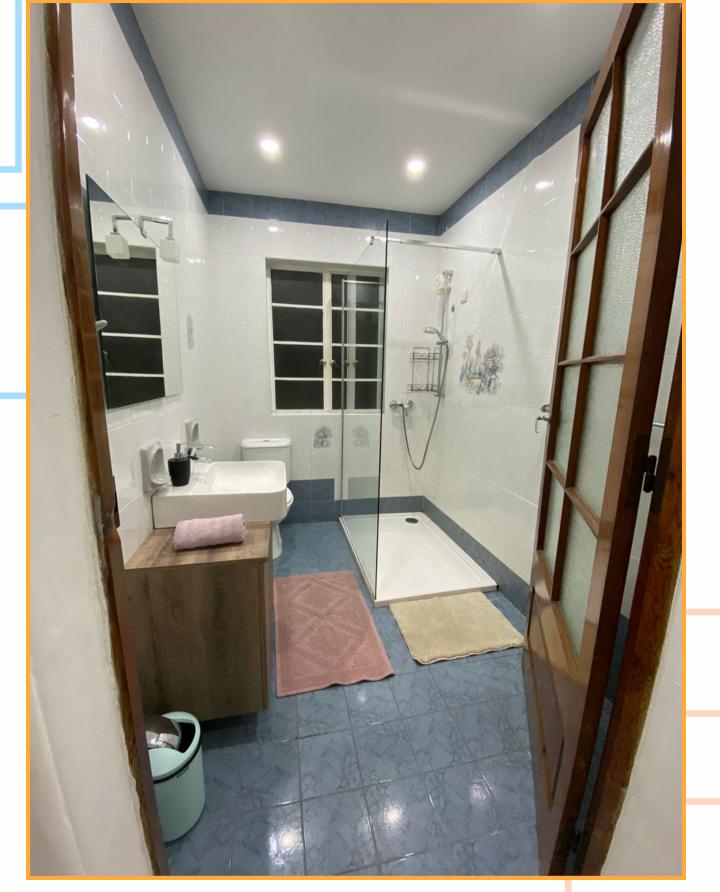

le bed & 1

double bed



2 bathrooms fully equiped



Full kitchen equiped
Washing machine
Tumble dryer machine





Our old apartment is freshly renovated in a small block, strategically located for maximum convenience.

This apartment comes fully equipped with a contemporary, fresh looking design and is ideal for access to all corners of the island, between St.

Julian's and Valletta area.

\*Room 2 connects with room 3.

We provide towels and bed linen

Please bring your own hair dryer and power adapter

# KITCHEN





### KITCHEN- LIVING -DINING ROOM





# ROOM 1: 3 SINGLE BEDS - BALCONY







# ROOM 1: 3 SINGLE BEDS - BALCONY





### CORRIDOR- CLEANING ROOM







### ROOM 2: 2 SINGLE BEDS





### ROOM 3: 2 SINGLE BEDS







# ROOM 4: 1 SINGLE & 1 DOUBLE BED







# BATHROOMS





#### OUR LOCATION

Here we give you some places where you can go by bus or foot and explore from the apt you are staying:

The Point shopping center: 25 min 🥽

Sliema Beach: 10 min ==

Valletta: 30 min

Gzira Health Center: 2 min

Pharmacies: 2 and 5 min 🚶



#### WHERE TO BUY FOOD?

Near your apartment there are several minimarkets and some supermarkets, it is important to check their opening hours as they change during summer and winter.

Some of them are:

The convenience store: 1 min 1

BD Supermarket: 4 min 🚶

Orient Market: 4 min 🚶

Patrick's green grocer: 4 min

Daves: 7 min 🚶

Lidl: 20 min 15 min

Welbee's: 16 min 🚶 8 min 🥽



#### WHERE TO GO?

Here we give you some places where you can go by bus and explore from the apt you are staying:

Valletta: 30 min 🥽

The Point shopping