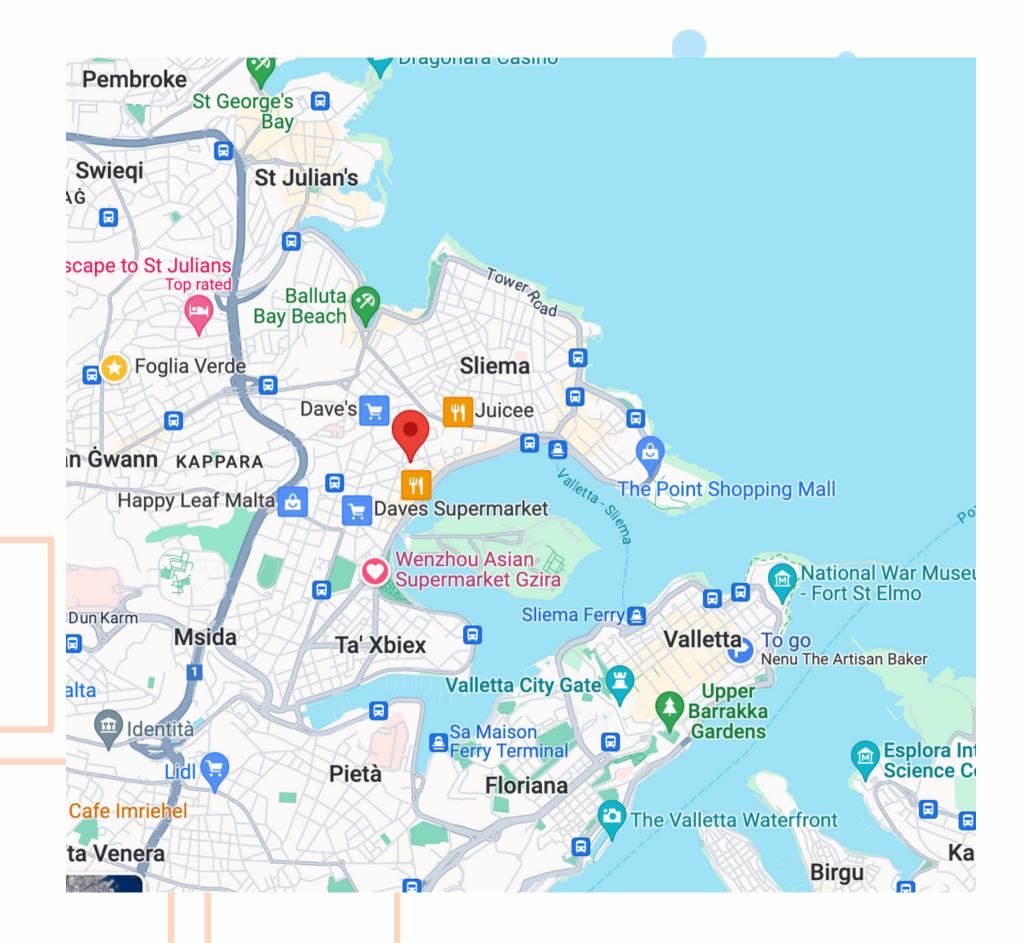

#### WHERE TO BUY FOOD?

Near your apartment there are several minimarkets and some supermarkets, it is important to check their opening hours as they change during summer and winter.

Some of them are:

The convenience store: 1 min 1

BD Supermarket: 4 min 🚶

Orient Market: 4 min 🚶

Patrick's green grocer: 4 min

Daves: 7 min 🚶

Lidl: 20 min 15 min

Welbee's: 16 min 🚶 8 min 🥽