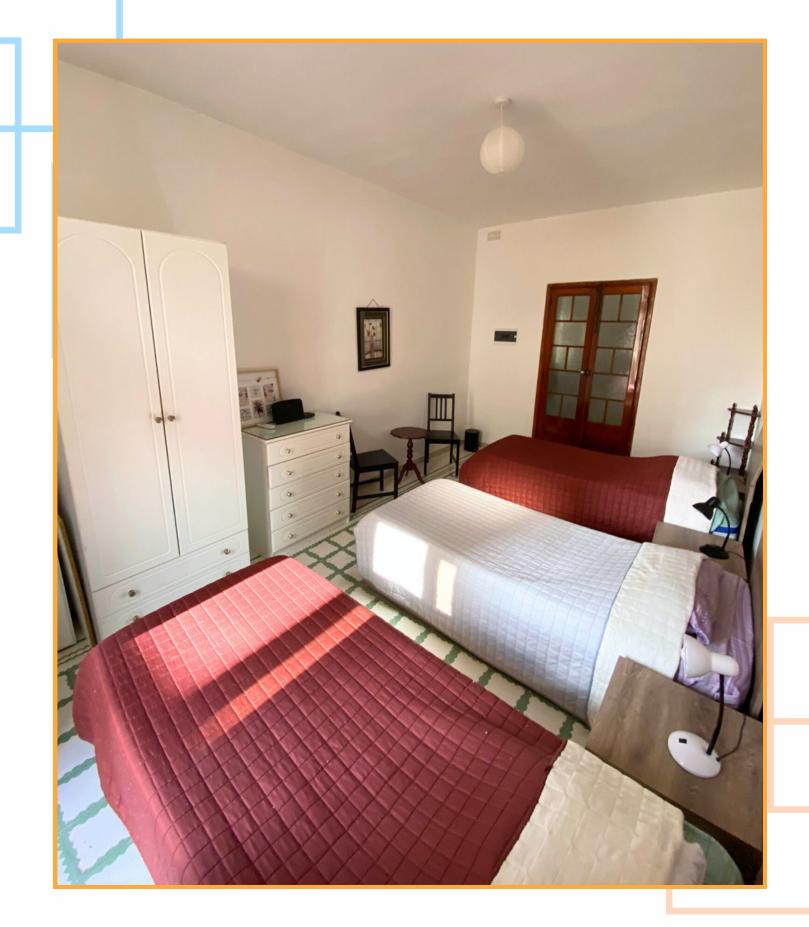

3 rooms max 10 people

Room 1: 3 single bed

Room 2: 2single beds

Room 3: 2 single beds

Room 4: 1 single bed & 1

double bed



2 bathrooms fully equiped



Full kitchen equiped
Washing machine
Tumble dryer machine





Our old apartment is freshly renovated in a small block, strategically located for maximum convenience.

This apartment comes fully equipped with a contemporary, fresh looking design and is ideal for access to all corners of the island, between St.

Julian's and Valletta area.

\*Room 2 connects with room 3.

We provide towels and bed linen

Please bring your own hair dryer and power adapter

# KITCHEN





### KITCHEN- LIVING -DINING ROOM





# ROOM 1: 3 SINGLE BEDS - BALCONY







# ROOM 1: 3 SINGLE BEDS - BALCONY





### CORRIDOR- CLEANING ROOM







### ROOM 2: 2 SINGLE BEDS





### ROOM 3: 2 SINGLE BEDS







# ROOM 4: 1 SINGLE & 1 DOUBLE BED







# BATHROOMS





#### OUR LOCATION

Here we give you some places where you can go by bus or foot and explore from the apt you are staying:

The Point shopping center: 25 min 🥽

Sliema Beach: 10 min ==

Valletta: 30 min

Gzira Health Center: 2 min

Pharmacies: 2 and 5 min 🚶



#### WHERE TO BUY FOOD?

Near your apartment there are several minimarkets and some supermarkets, it is important to check their opening hours as they change during summer and winter.

Some of them are:

The convenience store: 1 min 1

BD Supermarket: 4 min 🚶

Orient Market: 4 min 🚶

Patrick's green grocer: 4 min

Daves: 7 min 🚶

Lidl: 20 min 15 min

Welbee's: 16 min 🚶 8 min 🥽