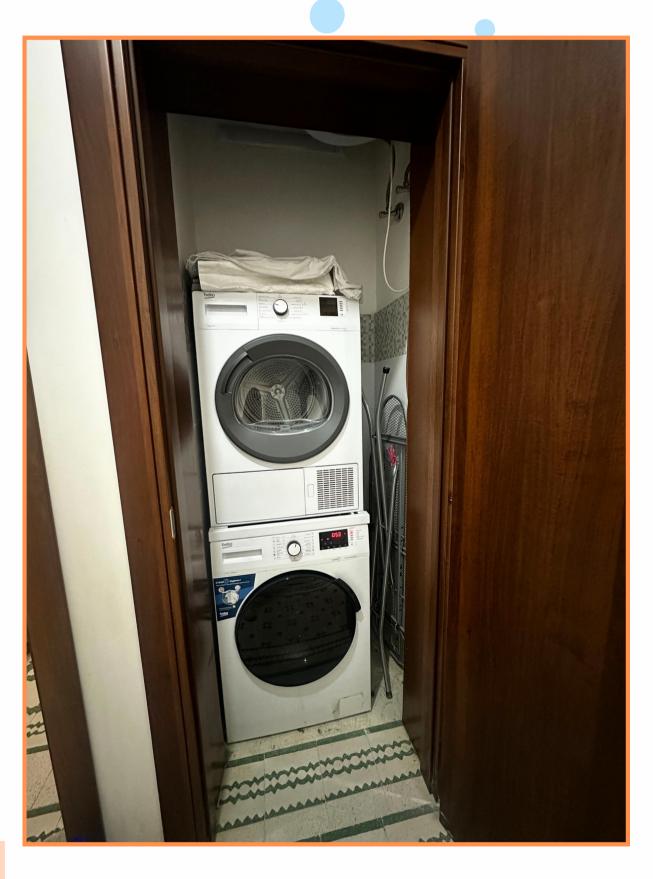

3 rooms max 10 people

Room 1: 3 single bed

Room 2: 2single beds

Room 3: 2 single beds

Room 4: 1 single bed & 1

double bed

2 bathrooms fully equiped

Full kitchen equiped
Washing machine
Tumble dryer machine

### CORRIDOR- CLEANING ROOM