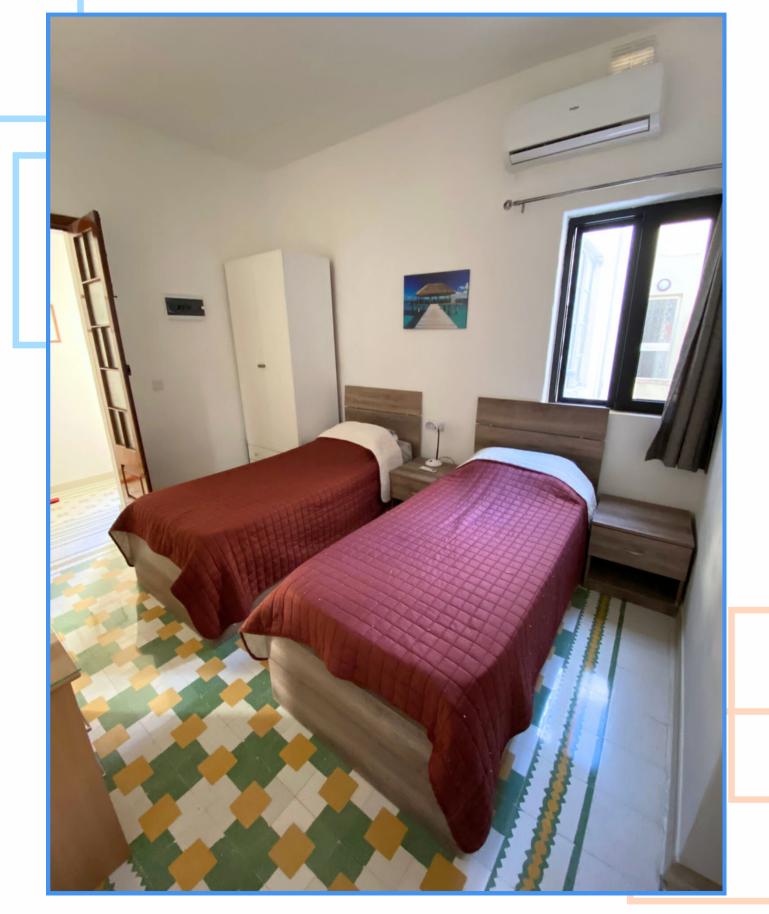

0 people

Room 1: 3 single bed

Room 2: 2single beds

Room 3: 2 single beds

Room 4: 1 single bed & 1

double bed



2 bathrooms fully equiped



Full kitchen equiped
Washing machine
Tumble dryer machine





Our old apartment is freshly renovated in a small block, strategically located for maximum convenience.

This apartment comes fully equipped with a contemporary, fresh looking design and is ideal for access to all corners of the island, between St.

Julian's and Valletta area.

\*Room 2 connects with room 3.

We provide towels and bed linen

Please bring your own hair dryer and power adapter

# KITCHEN





### KITCHEN- LIVING -DINING ROOM





# ROOM 1: 3 SINGLE BEDS - BALCONY







# ROOM 1: 3 SINGLE BEDS - BALCONY





### CORRIDOR- CLEANING ROOM







### ROOM 2: 2 SINGLE BEDS





### ROOM 3: 2 SINGLE BEDS







# ROOM 4: 1 SINGLE & 1 DOUBLE BED







# BATHROOMS





#### OUR LOCATION

Here we give you some places where you can go by bus or foot and explore from the apt you are staying:

The Point shopping center: 25 min 🥽

Sliema Beach: 10 min ==

Valletta: 30 min

Gzira Health Center: 2 min

Pharmacies: 2 and 5 min 🚶



#### WHERE TO BUY FOOD?

Near your apartment there are several minimarkets and some supermarkets, it is important to check their opening hours as they change during summer and winter.

Some of them are:

The convenience store: 1 min 1

BD Supermarket: 4 min 🚶

Orient Market: 4 min 🚶

Patrick's green grocer: 4 min

Daves: 7 min 🚶

Lidl: 20 min 15 min

Welbee's: 16 min 🚶 8 min 🥽



#### WHERE TO GO?

Here we give you some places where you can