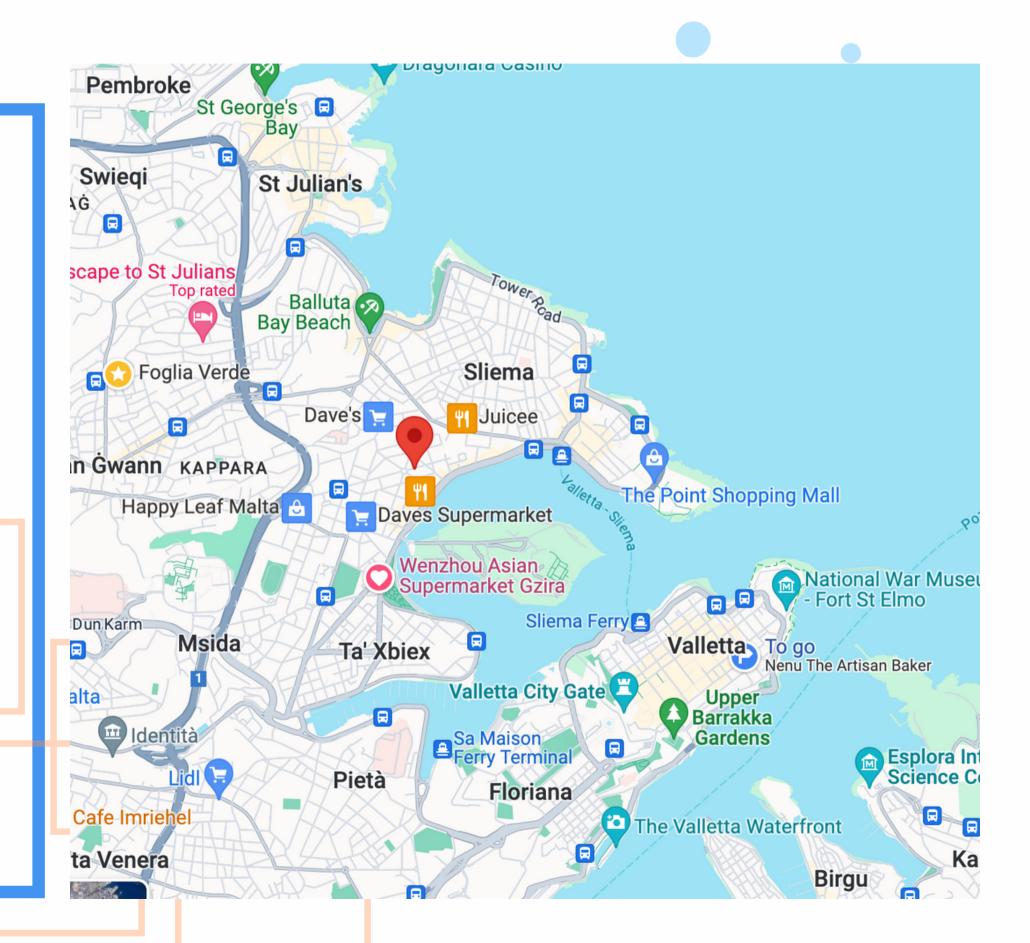

#### OUR LOCATION

Here we give you some places where you can go by bus or foot and explore from the apt you are staying:

The Point shopping center: 25 min 🥽

Sliema Beach: 10 min ==

Valletta: 30 min

Gzira Health Center: 2 min

Pharmacies: 2 and 5 min 🚶

#### WHERE TO GO?

Here we give you some places where you can go by bus and explore from the apt you are staying:

Valletta: 30 min 🥽

The Point shopping center: 17 min 🕽

Balluta Bay: 17 min 🥽

Fond Ghadir Beach: 11 min

St George's Bay: 30 min 🥽

Paceville: 25 min 🥽

Café del mar: 1 hour