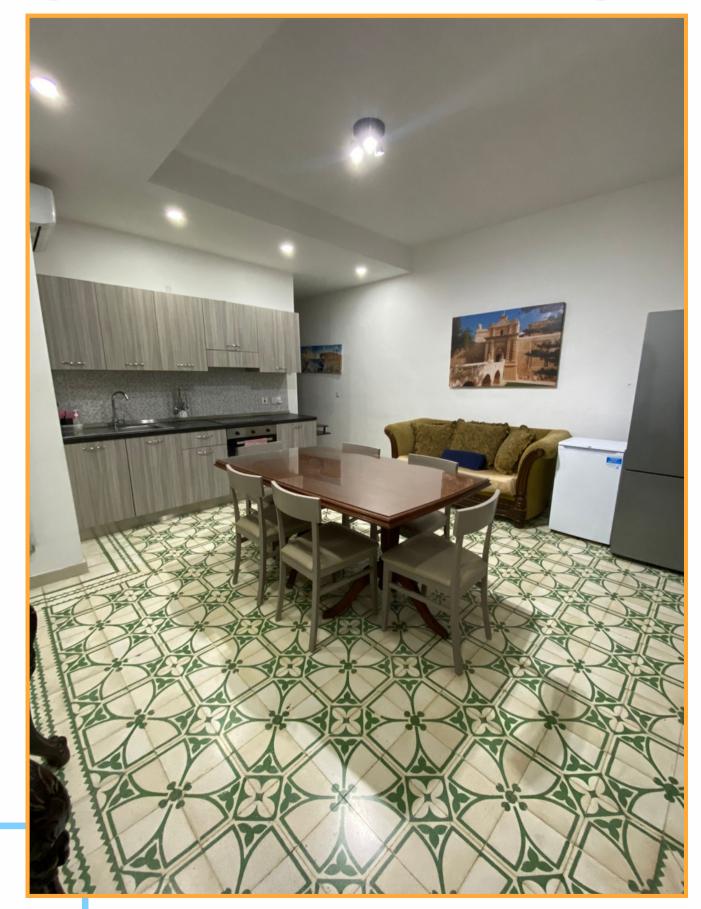

3 rooms max 10 people

Room 1: 3 single bed

Room 2: 2single beds

Room 3: 2 single beds

Room 4: 1 single bed & 1

double bed



2 bathrooms fully equiped



Full kitchen equiped
Washing machine
Tumble dryer machine





Our old apartment is freshly renovated in a small block, strategically located for maximum convenience.

This apartment comes fully equipped with a contemporary, fresh looking design and is ideal for access to all corners of the island, between St.

Julian's and Valletta area.

\*Room 2 connects with room 3.

We provide towels and bed linen

Please bring your own hair dryer and power adapter

# KITCHEN





### KITCHEN- LIVING -DINING ROOM





# ROOM 1: 3 SINGLE BEDS - BALCONY







# ROOM 1: 3 SINGLE BEDS - BALCONY





### CORRIDOR- CLEANING ROOM







### ROOM 2: 2 SINGLE BEDS





### ROOM 3: 2 SINGLE BEDS







# ROOM 4: 1 SINGLE & 1 DOUBLE BED







# BATHROOMS





#### OUR LOCATION

Here we give you some places where you can go by bus or foot and explore from the apt you are staying:

The Point shopping center: 25 min 🥽

Sliema Beach: 10 min ==

Valletta: 30 min

Gzira Health Center: 2 min

Pharmacies: 2 and 5 min 🚶



#### WHERE TO BUY FOOD?

Near your apartment there are several minimarkets and some supermarkets, it is important to check their opening hours as they change during summer and winter.

Some of them are:

The convenience store: 1 min 1

BD Supermarket: 4 min 🚶

Orient Market: 4 min 🚶

Patrick's gree