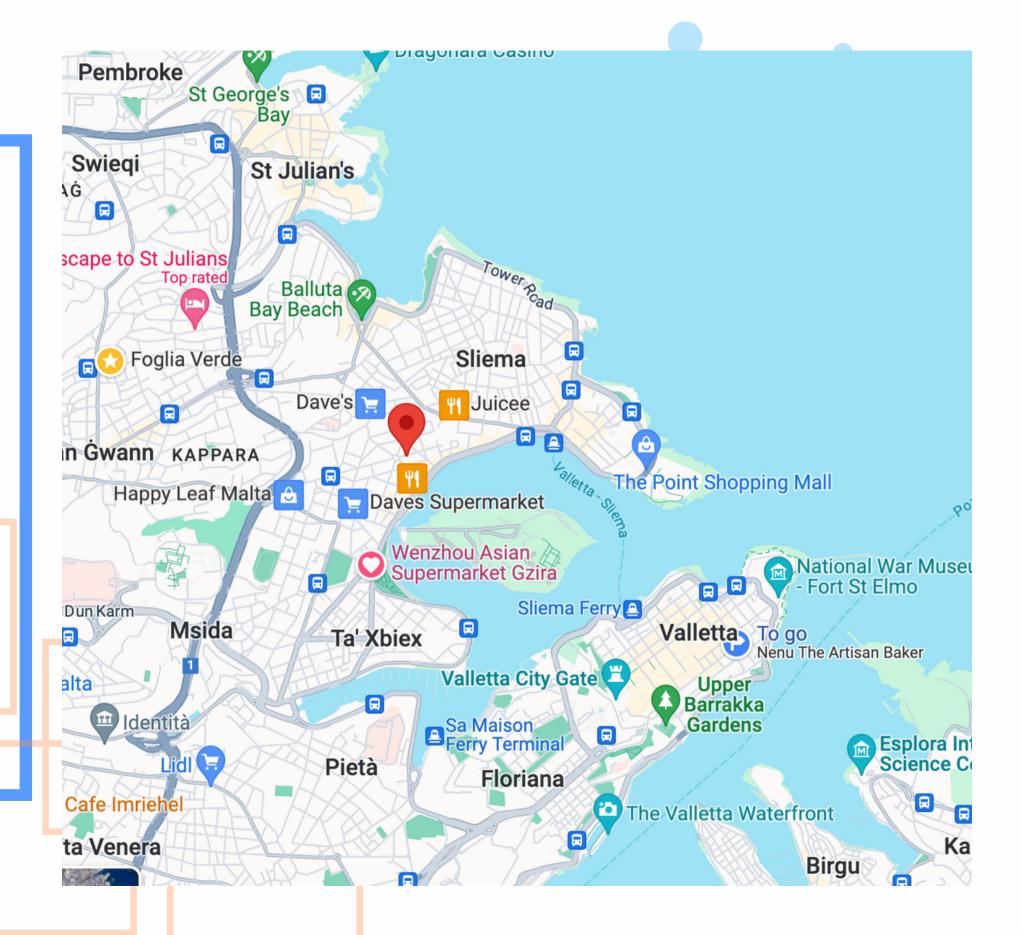

#### OUR LOCATION

Here we give you some places where you can go by bus or foot and explore from the apt you are staying:

The Point shopping center: 25 min 🥽

Sliema Beach: 10 min ==

Valletta: 30 min

Gzira Health Center: 2 min

Pharmacies: 2 and 5 min 🚶

#### WHERE TO BUY FOOD?

Near your apartment there are several minimarkets and some supermarkets, it is important to check their opening hours as they change during summer and winter.

Some of them are:

The convenience store: 1 min 1

BD Supermarket: 4 min 🚶

Orient Market: 4 min 🚶

Patrick's green grocer: 4 min

Daves: 7 min 🚶

Lidl: 20 min 15 min

Welbee's: 16 min 🚶 8 min 🥽

#### WHERE TO GO?

Here we give you some places where you can go by bus and explore from the apt you are staying:

Valletta: 30 min 🥽

The Point shopping center: 17 min 🕽

Balluta Bay: 17 min 🥽

Fond Ghadir Beach: 11 min

St George's Bay: 30 min 🥽

Paceville: 25 min 🥽

Café del mar: 1 hour