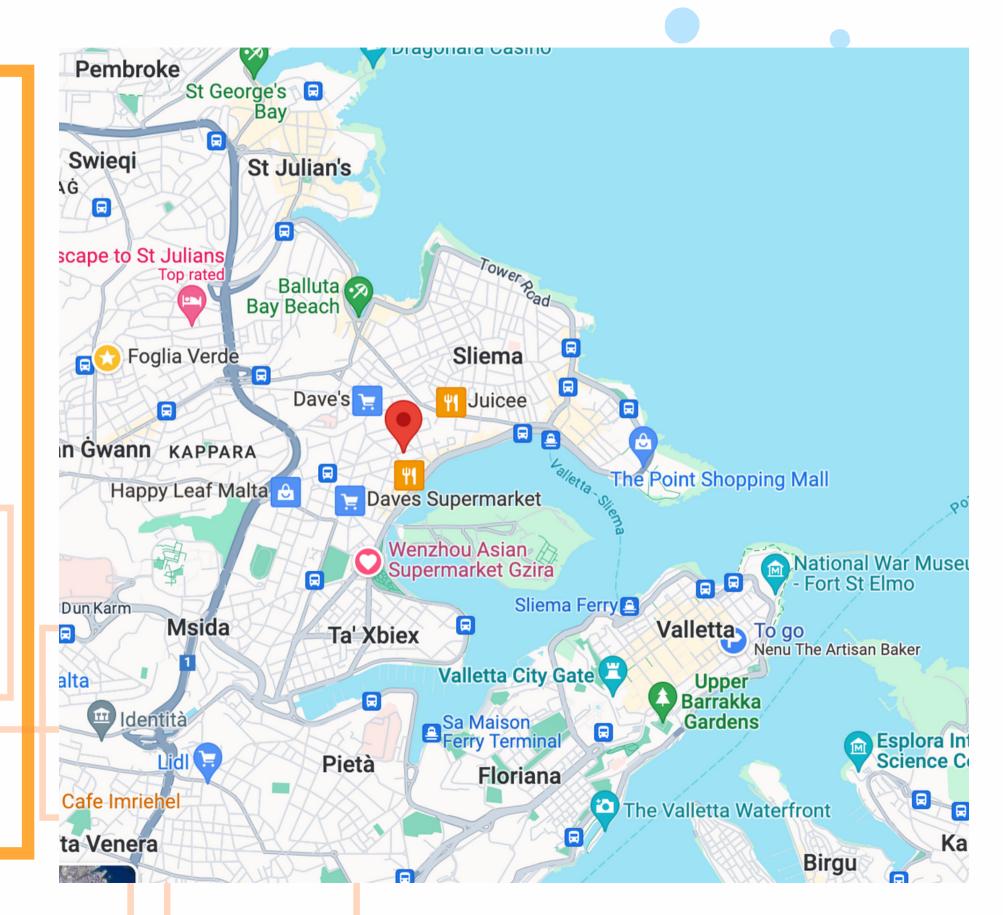

#### OUR LOCATION

Here we give you some places where you can go by bus or foot and explore from the apt you are staying:

The Point shopping center: 25 min 🥽

Sliema Beach: 10 min ==

Valletta: 30 min

Gzira Health Center: 2 min

Pharmacies: 2 and 5 min 🚶

#### WHERE TO BUY FOOD?

Near your apartment there are several minimarkets and some supermarkets, it is important to check their opening hours as they change during summer and winter.

Some of them are:

The convenience store: 1 min 1

BD Supermarket: 4 min 🚶

Orient Market: 4 min 🚶

Patrick's green grocer: 4 min

Daves: 7 min 🚶

Lidl: 20 min 15 min

Welbee's: 16 min 🚶 8 min 🥽

#### WHERE TO GO?

Here we give you some places where you can go by bus and explore from the apt you are staying:

Valletta: 30 min 🥽

The Point shopping center: 17 min 🕽

Balluta Bay: 17 min 🥽

Fond Ghadir Beach: 11 min

St George's Bay: 30 min 🥽

Paceville: 25 min 🥽

Café del mar: 1 hour