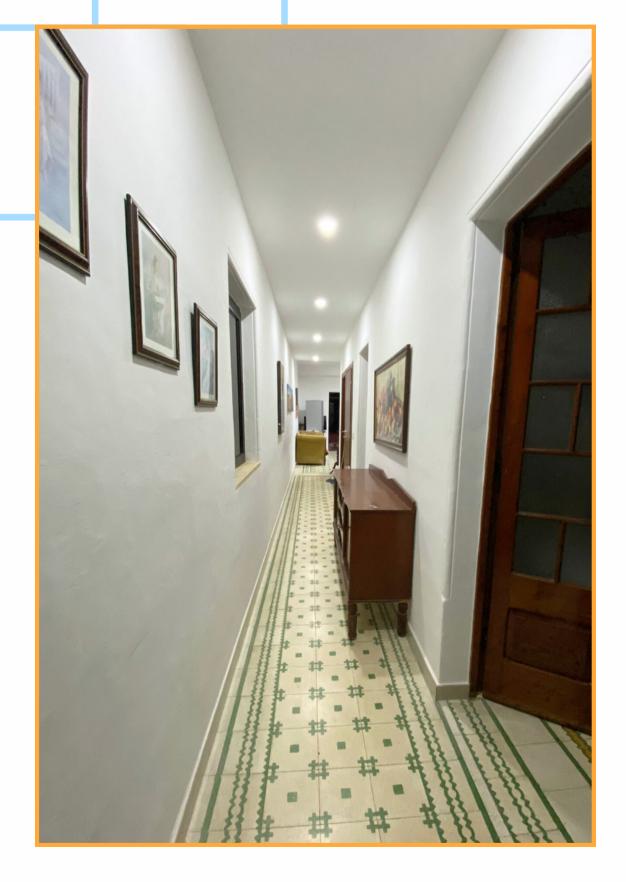

3 rooms max 10 people

Room 1: 3 single bed

Room 2: 2single beds

Room 3: 2 single beds

Room 4: 1 single bed & 1

double bed



2 bathrooms fully equiped



Full kitchen equiped
Washing machine
Tumble dryer machine





Our old apartment is freshly renovated in a small block, strategically located for maximum convenience.

This apartment comes fully equipped with a contemporary, fresh looking design and is ideal for access to all corners of the island, between St.

Julian's and Valletta area.

\*Room 2 connects with room 3.

We provide towels and bed linen

Please bring your own hair dryer and power adapter

# KITCHEN





### KITCHEN- LIVING -DINING ROOM





# ROOM 1: 3 SINGLE BEDS - BALCONY







# ROOM 1: 3 SINGLE BEDS - BALCONY





### CORRIDOR- CLEANING ROOM







### ROOM 2: 2 SINGLE BEDS





### ROOM 3: 2 SINGLE BEDS







# ROOM 4: 1 SINGLE & 1 DOUBLE BED







# BATHROOMS





#### OUR LOCATION

Here we give you some places where you can go by bus or foot and explore from the apt you are staying:

The Point shopping center: 25 min 🥽

Sliema Beach: 10 min ==

Valletta: 30 min

Gzira Health Center: 2 min

Pharmacies: 2 and 5 min 🚶



#### WHERE TO BUY FOOD?

Near your apartment there are several minimarkets and some supermarkets, it is important to check their opening hours as they change during summer and winter.

Some of them are:

The convenience store: 1 min 1

BD Supermarket: 4 min 🚶

Orient Market: 4 min 🚶

Patrick's green grocer: 4 min

Daves: 7 min 🚶

Lidl: 20 min 15 min

Welbee's: 16 min 🚶 8 min 🥽



#### WHERE TO GO?

Here we gi