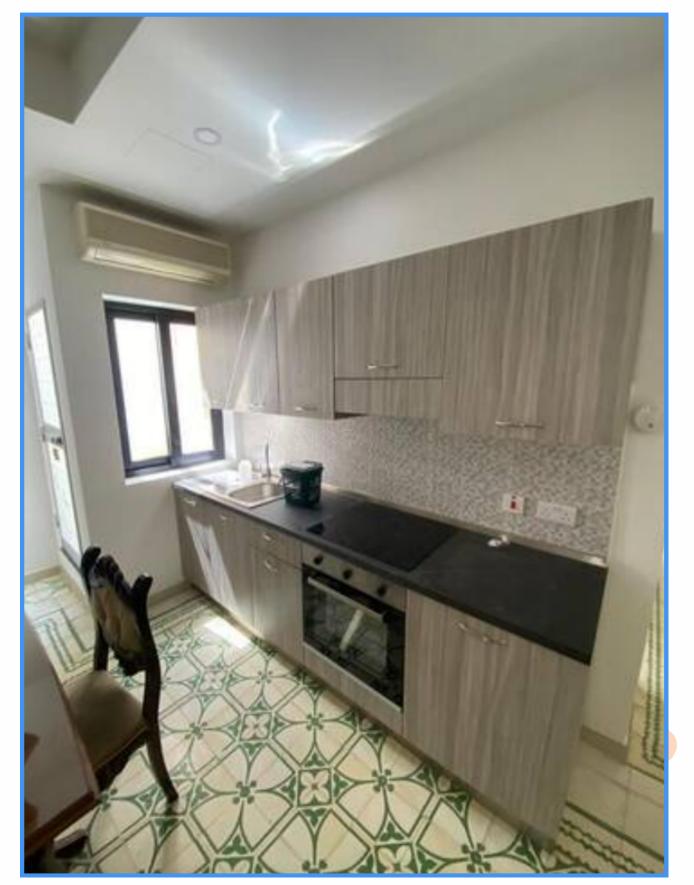

3 rooms max 10 people

Room 1: 3 single bed

Room 2: 2single beds

Room 3: 2 single beds

Room 4: 1 single bed & 1

double bed



2 bathrooms fully equiped



Full kitchen equiped
Washing machine
Tumble dryer machine





Our old apartment is freshly renovated in a small block, strategically located for maximum convenience.

This apartment comes fully equipped with a contemporary, fresh looking design and is ideal for access to all corners of the island, between St.

Julian's and Valletta area.

\*Room 2 connects with room 3.

We provide towels and bed linen

Please bring your own hair dryer and power adapter

# KITCHEN





### KITCHEN- LIVING -DINING ROOM





# ROOM 1: 3 SINGLE BEDS - BALCONY







# ROOM 1: 3 SINGLE BEDS - BALCONY





### CORRIDOR- CLEANING ROOM







### ROOM 2: 2 SINGLE BEDS





### ROOM 3: 2 SINGLE BEDS







# ROOM 4: 1 SINGLE & 1 DOUBLE BED







# BATHROOMS





#### OUR LOCATION

Here we give you some places where you can go by bus or foot and explore from the apt you are staying:

The Point shopping center: 25 min 🥽

Sliema Beach: 10 min ==

Valletta: 30 min

Gzira Health Center: 2 min

Pharmacies: 2 and 5 min 🚶



#### WHERE TO BUY FOOD?

Near your apartment there are several minimarkets and some supermarkets, it is important to check their opening hours as they change during summer and winter.

Some of them are:

The convenience store: 1 min 1

BD Supermarket: 4 min 🚶

Or