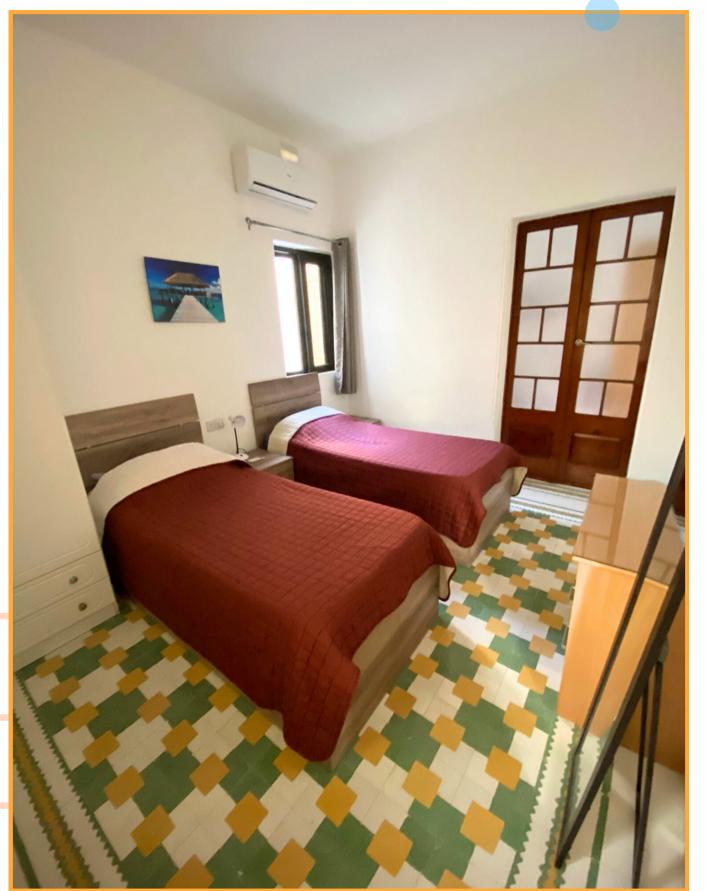

### ROOM 2: 2 SINGLE BEDS

### ROOM 3: 2 SINGLE BEDS

Julian's and Valletta area.

\*Room 2 connects with room 3.

We provide towels and bed linen

Please bring your own hair dryer and power adapter