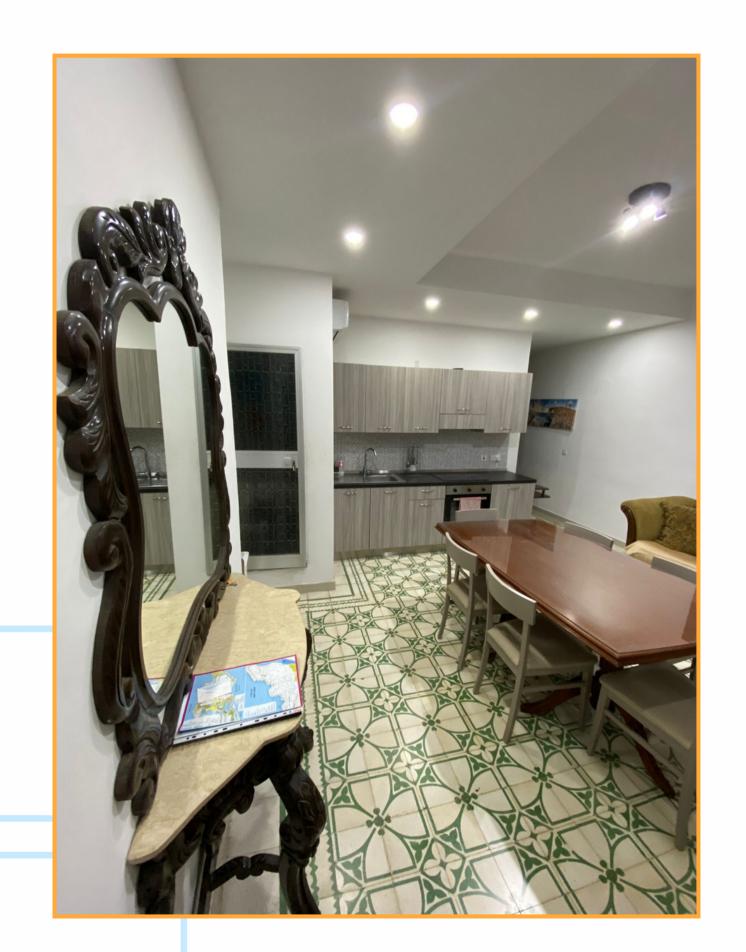

3 rooms max 10 people

Room 1: 3 single bed

Room 2: 2single beds

Room 3: 2 single beds

Room 4: 1 single bed & 1

double bed



2 bathrooms fully equiped



Full kitchen equiped
Washing machine
Tumble dryer machine





Our old apartment is freshly renovated in a small block, strategically located for maximum convenience.

This apartment comes fully equipped with a contemporary, fresh looking design and is ideal for access to all corners of the island, between St.

Julian's and Valletta area.

\*Room 2 connects with room 3.

We provide towels and bed linen

Please bring your own hair dryer and power adapter

# KITCHEN





### KITCHEN- LIVING -DINING ROOM





# ROOM 1: 3 SINGLE BEDS - BALCONY







# ROOM 1: 3 SINGLE BEDS - BALCONY





### CORRIDOR- CLEANING ROOM







### ROOM 2: 2 SINGLE BEDS





### ROOM 3: 2 SINGLE BEDS







# ROOM 4: 1 SINGLE & 1 DOUBLE BED







# BATHROOMS





#### OUR LOCATION

Here we give you some places where you can go by bus or foot and explore from the apt you are staying:

The Point shopping center: 25 min 🥽

Sliema Beach: 10 min ==

Valletta: 30 min

Gzira Health Center: 2 min

Pharmacies: 2 and 5 min 🚶



#### WHERE TO BUY FOOD?

Near your apartment there are several minimarkets and some supermarkets, it is important to check their opening hours as they change during summer and winter.

Some of them are:

The convenience store: 1 min 1

BD Supermarket: 4 min 🚶