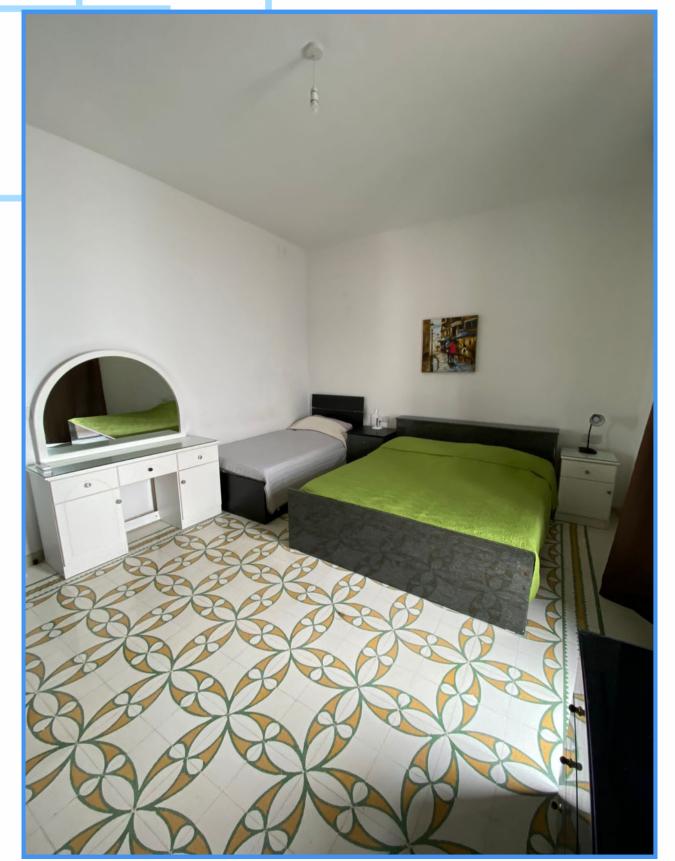

eds

Room 4: 1 single bed & 1

double bed



2 bathrooms fully equiped



Full kitchen equiped
Washing machine
Tumble dryer machine





Our old apartment is freshly renovated in a small block, strategically located for maximum convenience.

This apartment comes fully equipped with a contemporary, fresh looking design and is ideal for access to all corners of the island, between St.

Julian's and Valletta area.

\*Room 2 connects with room 3.

We provide towels and bed linen

Please bring your own hair dryer and power adapter

# KITCHEN





### KITCHEN- LIVING -DINING ROOM





# ROOM 1: 3 SINGLE BEDS - BALCONY







# ROOM 1: 3 SINGLE BEDS - BALCONY





### CORRIDOR- CLEANING ROOM







### ROOM 2: 2 SINGLE BEDS





### ROOM 3: 2 SINGLE BEDS







# ROOM 4: 1 SINGLE & 1 DOUBLE BED







# BATHROOMS





#### OUR LOCATION

Here we give you some places where you can go by bus or foot and explore from the apt you are staying:

The Point shopping center: 25 min 🥽

Sliema Beach: 10 min ==

Valletta: 30 min

Gzira Health Center: 2 min

Pharmacies: 2 and 5 min 🚶



#### WHERE TO BUY FOOD?

Near your apartment there are several minimarkets and some supermarkets, it is important to check their opening hours as they change during summer and winter.

Some of them are:

The convenience store: 1 min 1

BD Supermarket: 4 min 🚶

Orient Market: 4 min 🚶

Patrick's green grocer: 4 min

Daves: 7 min 🚶

Lidl: 20 min 15 min

Welbee's: 16 min 🚶 8 min 🥽



#### WHERE TO GO?

Here we give you some places where you can go by bus and explore from the apt you are staying:

Valletta: 30 min 🥽