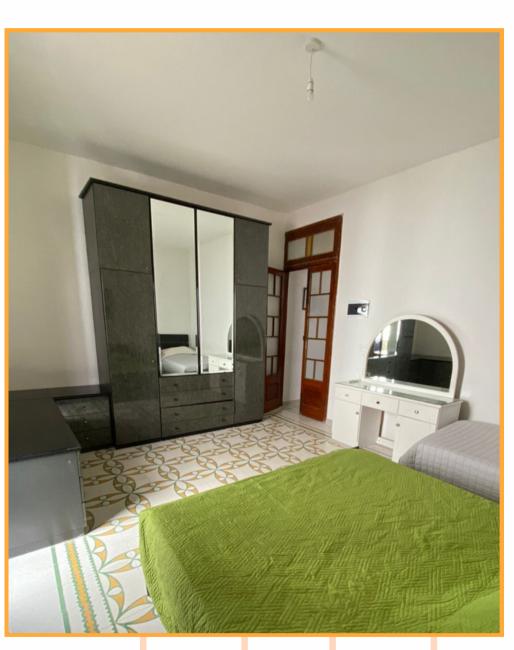

s

Room 4: 1 single bed & 1

double bed



2 bathrooms fully equiped



Full kitchen equiped
Washing machine
Tumble dryer machine





Our old apartment is freshly renovated in a small block, strategically located for maximum convenience.

This apartment comes fully equipped with a contemporary, fresh looking design and is ideal for access to all corners of the island, between St.

Julian's and Valletta area.

\*Room 2 connects with room 3.

We provide towels and bed linen

Please bring your own hair dryer and power adapter

# KITCHEN





### KITCHEN- LIVING -DINING ROOM





# ROOM 1: 3 SINGLE BEDS - BALCONY







# ROOM 1: 3 SINGLE BEDS - BALCONY





### CORRIDOR- CLEANING ROOM







### ROOM 2: 2 SINGLE BEDS





### ROOM 3: 2 SINGLE BEDS







# ROOM 4: 1 SINGLE & 1 DOUBLE BED







# BATHROOMS





#### OUR LOCATION

Here we give you some places where you can go by bus or foot and explore from the apt you are staying:

The Point shopping center: 25 min 🥽

Sliema Beach: 10 min ==

Valletta: 30 min

Gzira Health Center: 2 min

Pharmacies: 2 and 5 min 🚶



#### WHERE TO BUY FOOD?

Near your apartment there are several minimarkets and some supermarkets, it is important to check their opening hours as they change during summer and winter.

Some of them are:

The convenience store: 1 min 1

BD Supermarket: 4 min 🚶

Orient Market: 4 min 🚶

Patrick's green grocer: 4 min

Daves: 7 min 🚶

Lidl: 20 min 15 min

Welbee's: 16 min 🚶 8 min 🥽



#### WHERE TO GO?

Here we give you some places where you can go by bus and explore from the apt you are staying:

Valletta: 30 min 🥽

T