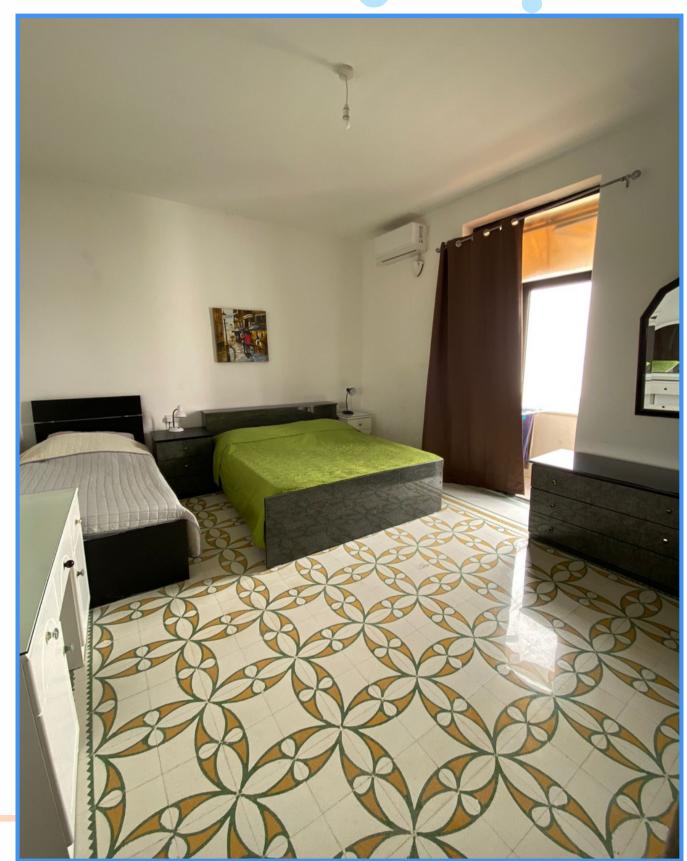

Room 4: 1 single bed & 1

double bed



2 bathrooms fully equiped



Full kitchen equiped
Washing machine
Tumble dryer machine





Our old apartment is freshly renovated in a small block, strategically located for maximum convenience.

This apartment comes fully equipped with a contemporary, fresh looking design and is ideal for access to all corners of the island, between St.

Julian's and Valletta area.

\*Room 2 connects with room 3.

We provide towels and bed linen

Please bring your own hair dryer and power adapter

# KITCHEN





### KITCHEN- LIVING -DINING ROOM





# ROOM 1: 3 SINGLE BEDS - BALCONY







# ROOM 1: 3 SINGLE BEDS - BALCONY





### CORRIDOR- CLEANING ROOM







### ROOM 2: 2 SINGLE BEDS





### ROOM 3: 2 SINGLE BEDS







# ROOM 4: 1 SINGLE & 1 DOUBLE BED







# BATHROOMS





#### OUR LOCATION

Here we give you some places where you can go by bus or foot and explore from the apt you are staying:

The Point shopping center: 25 min 🥽

Sliema Beach: 10 min ==

Valletta: 30 min

Gzira Health Center: 2 min

Pharmacies: 2 and 5 min 🚶



#### WHERE TO BUY FOOD?

Near your apartment there are several minimarkets and some supermarkets, it is important to check their opening hours as they change during summer and winter.

Some of them are:

The convenience store: 1 min 1

BD Supermarket: 4 min 🚶

Orient Market: 4 min 🚶

Patrick's green grocer: 4 min

Daves: 7 min 🚶

Lidl: 20 min 15 min

Welbee's: 16 min 🚶 8 min 🥽



#### WHERE TO GO?

Here we give you some places where you can go by bus and explore from the apt you are staying:

Valletta: 30 min 🥽

The