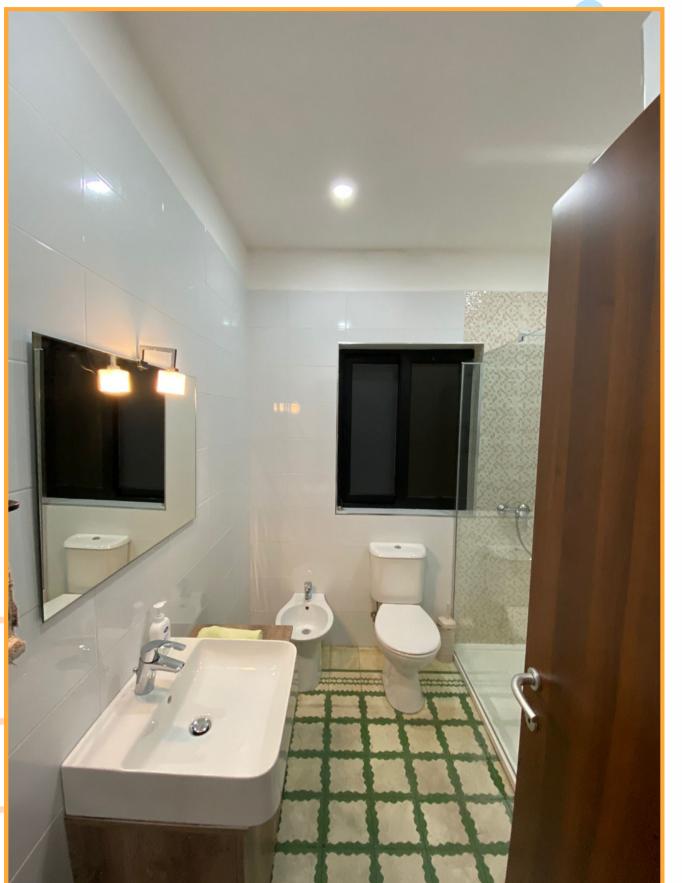

bed & 1

double bed



2 bathrooms fully equiped



Full kitchen equiped
Washing machine
Tumble dryer machine





Our old apartment is freshly renovated in a small block, strategically located for maximum convenience.

This apartment comes fully equipped with a contemporary, fresh looking design and is ideal for access to all corners of the island, between St.

Julian's and Valletta area.

\*Room 2 connects with room 3.

We provide towels and bed linen

Please bring your own hair dryer and power adapter

# KITCHEN





### KITCHEN- LIVING -DINING ROOM





# ROOM 1: 3 SINGLE BEDS - BALCONY







# ROOM 1: 3 SINGLE BEDS - BALCONY





### CORRIDOR- CLEANING ROOM







### ROOM 2: 2 SINGLE BEDS





### ROOM 3: 2 SINGLE BEDS







# ROOM 4: 1 SINGLE & 1 DOUBLE BED







# BATHROOMS





#### OUR LOCATION

Here we give you some places where you can go by bus or foot and explore from the apt you are staying:

The Point shopping center: 25 min 🥽

Sliema Beach: 10 min ==

Valletta: 30 min

Gzira Health Center: 2 min

Pharmacies: 2 and 5 min 🚶



#### WHERE TO BUY FOOD?

Near your apartment there are several minimarkets and some supermarkets, it is important to check their opening hours as they change during summer and winter.

Some of them are:

The convenience store: 1 min 1

BD Supermarket: 4 min 🚶

Orient Market: 4 min 🚶

Patrick's green grocer: 4 min

Daves: 7 min 🚶

Lidl: 20 min 15 min

Welbee's: 16 min 🚶 8 min 🥽



#### WHERE TO GO?

Here we give you some places where you can go by bus and explore from the apt you are staying:

Valletta: 30 min 🥽

The Point shopping c