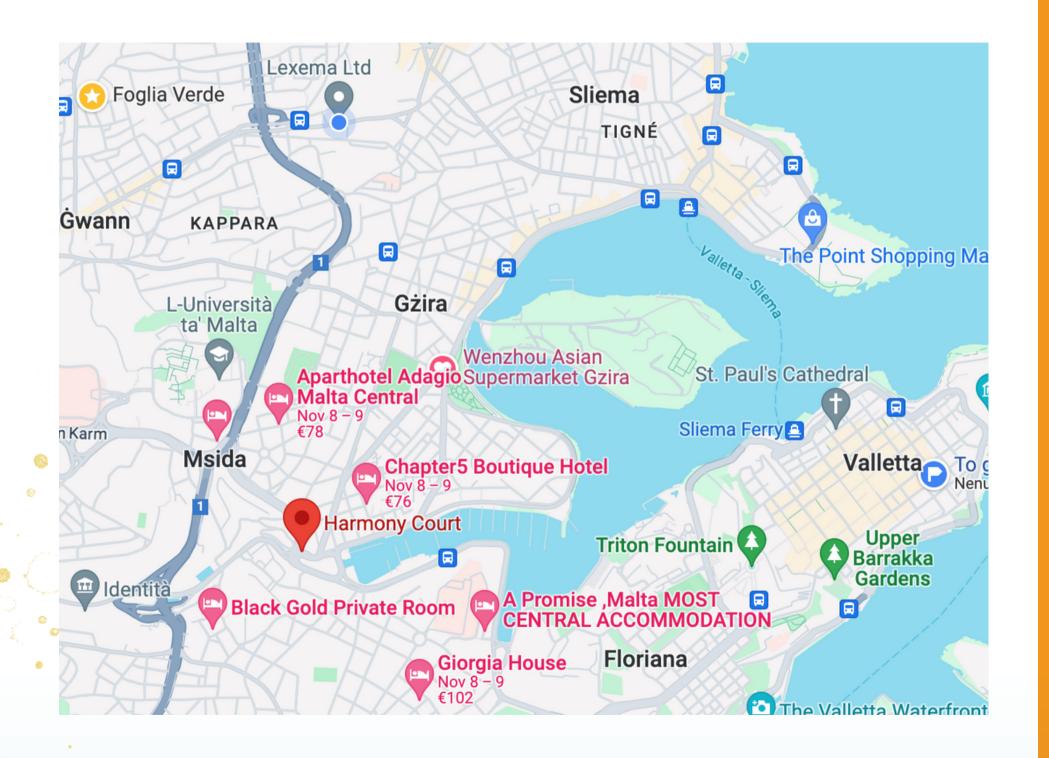

## OUR LOCATION:

Exploring **I** Malta is amazing! Here we give you some places where you can go by bus or foot and explore from the apt you are staying:

The Point shopping center: 25 min 🥽 Sliema Beach: 15 min Valletta: 25 min Mdina: 40 min St. Luke Hospital: 15 min 🚶 🥽 Skate Park: 10 min 🚶 Gzira Health Center: 10 min Pharmacies: 2 and 5 min 🚶