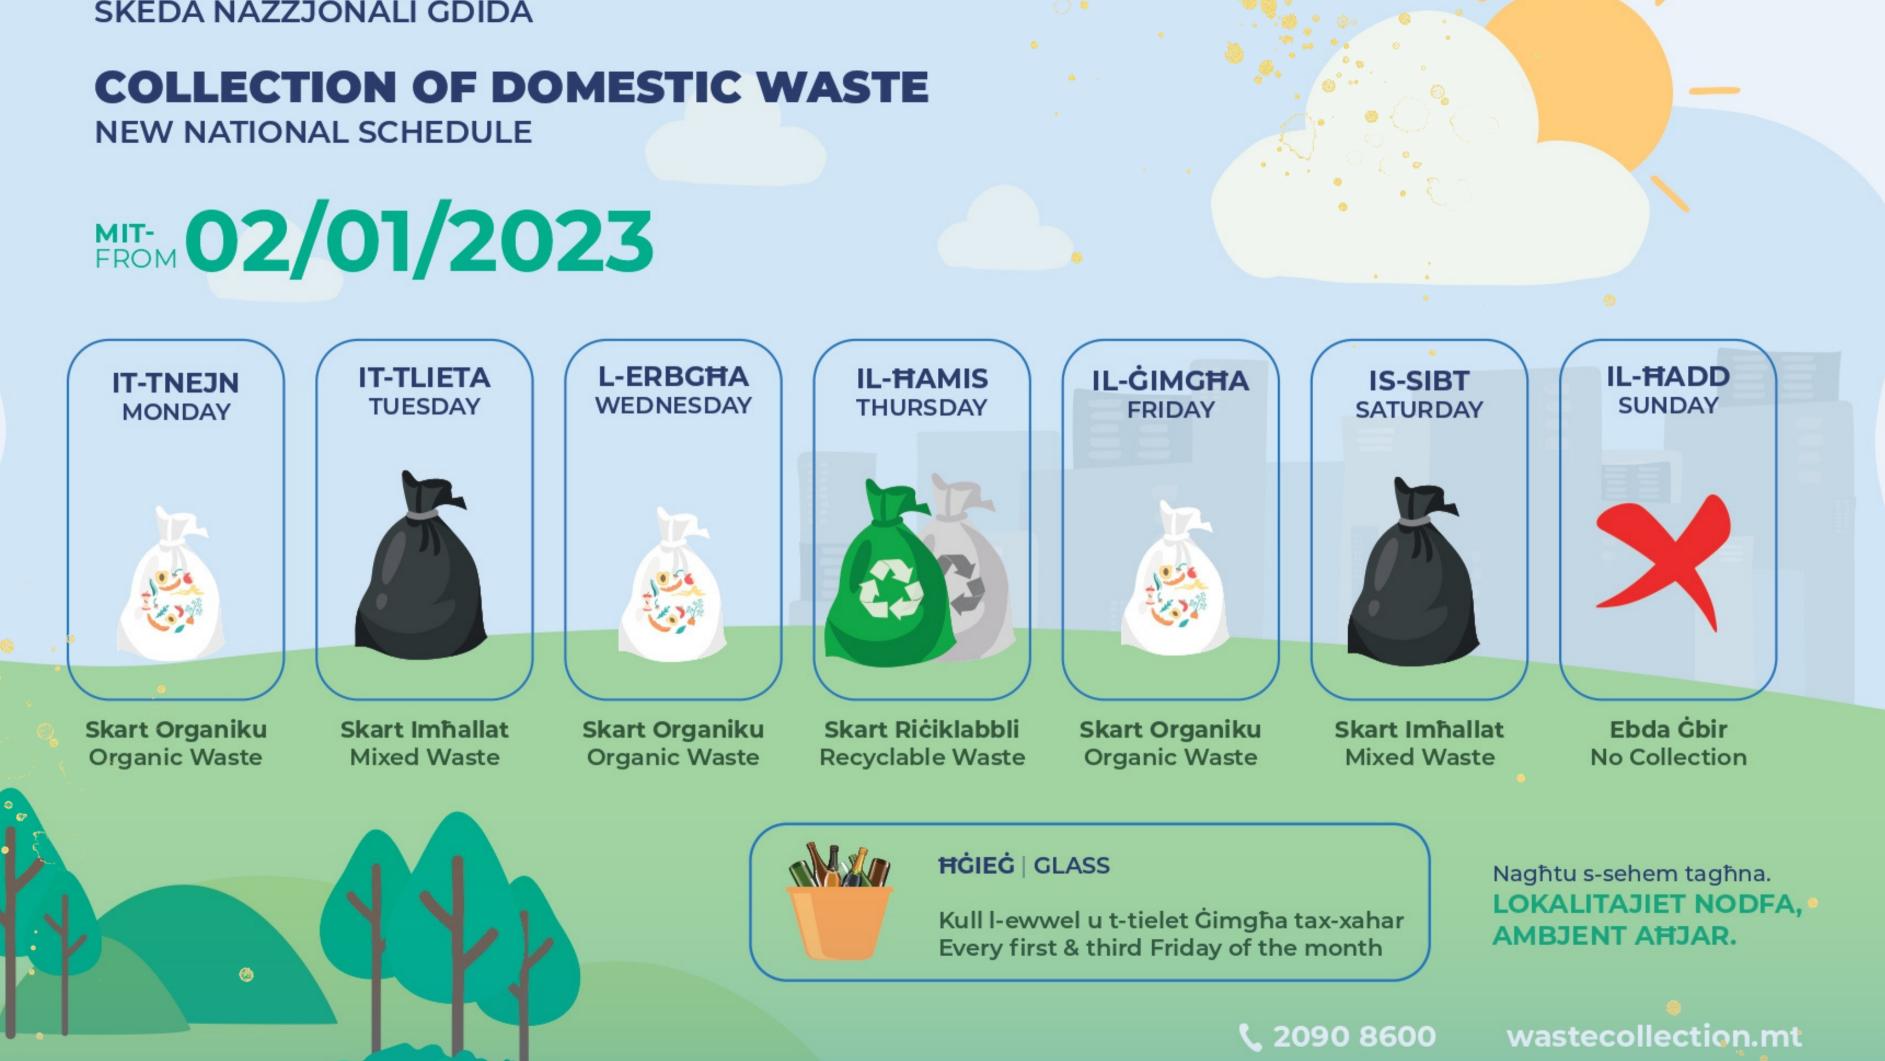

# ACCOMMODATION RULES

- 8. Please remember to <u>respect the rules about GARBAGE</u> as explained during the welcome meeting.
  - 9. Please turn off lights and appliances when you are not at home, or when they are not necessary.
  - 10. Please inform us of any issue. <u>DO NOT TAKE PERSONAL INITIATIVE</u>. We are here to help you in finding a good solution to any kind of problem.