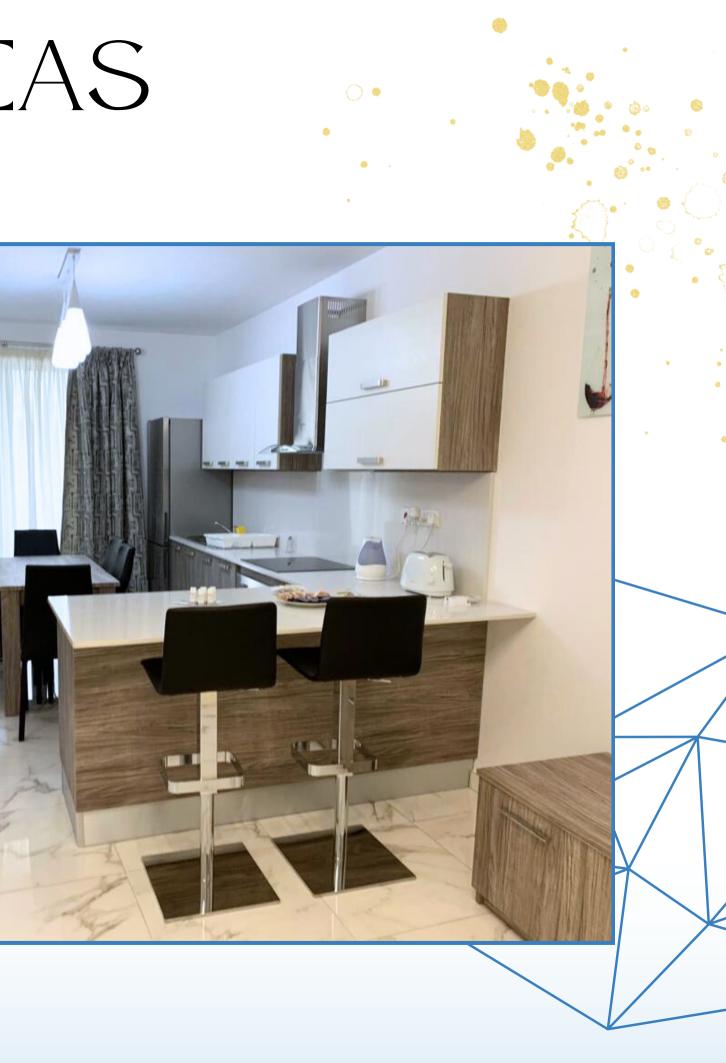

# HARMONY





3 rooms, 5 people Room 1: 2 single beds Room 2: 1 single bed Room 3: 2 single beds



Full kitchen equiped Washing machine





Free WIFI in **Balconies** common areas



**We provide towels and bed linen** Please bring your own hair dryer and power adapter 🚨





## KITCHEN







## COMMON AREAS





### COMMON AREAS









## ROOM 1: 2 SINGLE BEDS





## BATHROOMI







## ROOM 2:1 SINGLE BED









## ROOM 2: ENSUITE ROOM 2 SINGLE BEDS







### BATHROOM - BALCONY









## OUR LOCATION:



Exploring **I** Malta is amazing! Here we give you some places where you can go by bus or foot and explore from the apt you are staying:

The Point shopping center: 25 min 🥽 Sliema Beach: 15 min Valletta: 25 min Mdina: 40 min St. Luke Hospital: 15 min 🚶 🥽 Skate Park: 10 min 🚶 Gzira Health Center: 10 min Pharmacies: 2 and 5 min 🚶

# WHERE TO BUY FOOD?



Near your apartment there are several minimarkets and some supermarkets, it is important to check their opening hours as they change during summer and winter. Turkish minimarket: 10 min Å Lidl: 5 min Å



Turkish minimarket: 10 min 🗼 Lid