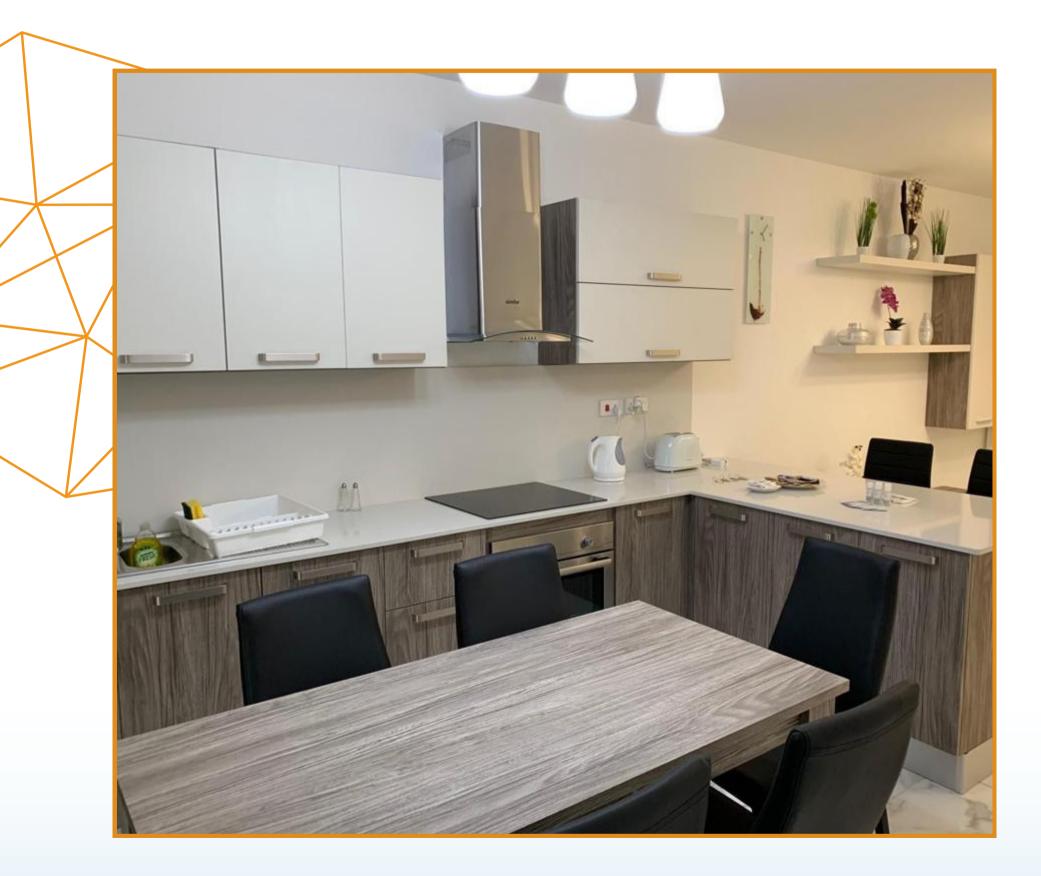

# HARMONY





3 rooms, 5 people Room 1: 2 single beds Room 2: 1 single bed Room 3: 2 single beds



Full kitchen equiped Washing machine





Free WIFI in **Balconies** common areas



**We provide towels and bed linen** Please bring your own hair dryer and power adapter 🚨





## KITCHEN







## COMMON AREAS





### COMMON AREAS









## ROOM 1: 2 SINGLE BEDS





## BATHROOMI







## ROOM 2:1 SINGLE BED









## ROOM 2: ENSUITE ROOM 2 SINGLE BEDS







### BATHROOM - BALCONY









## OUR LOCATION:



Exploring **I** Malta is amazing! Here we give you some places where you can go by bus or foot and explore from the apt you are staying:

The Point shopping center: 25 min 🥽 Sliema Beach: 15 min Valletta: 25 min Mdina: 40 min St. Luke Hospital: 15 min 🚶 🥽 Skate Park: 10 min 🚶 Gzira Health Center: 10 min Pharmacies: 2 and 5 min 🚶

# WHERE TO BUY FOOD?



Near your apartment there are several minimarkets and some supermarkets, it is important to check their opening hours as they change during summer and winter. Turkish minimarket: 10 min Å Lidl: 5 min Å



Turkish