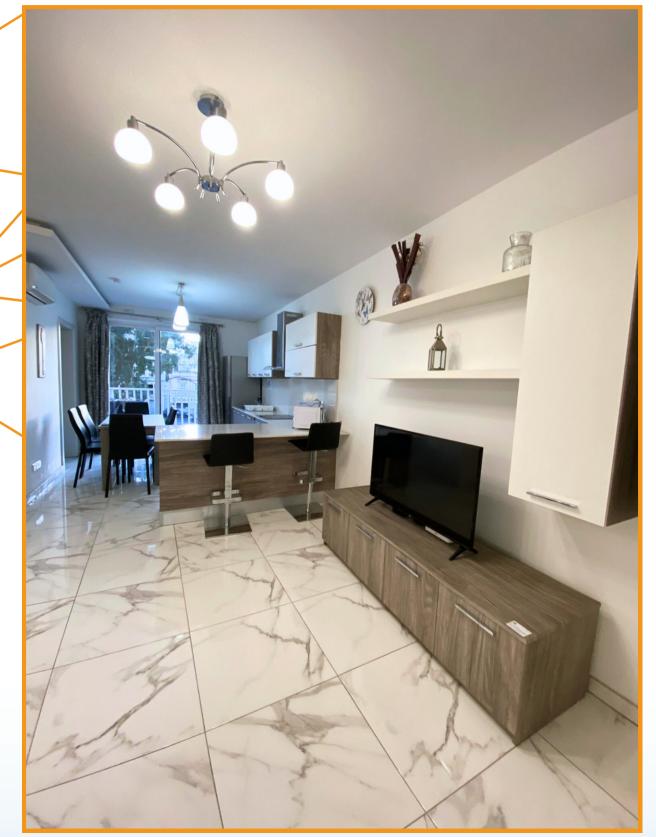

# HARMONY





3 rooms, 5 people Room 1: 2 single beds Room 2: 1 single bed Room 3: 2 single beds



Full kitchen equiped Washing machine





Free WIFI in **Balconies** common areas



**We provide towels and bed linen** Please bring your own hair dryer and power adapter 🚨





## KITCHEN







## COMMON AREAS





### COMMON AREAS









## ROOM 1: 2 SINGLE BEDS





## BATHROOMI







## ROOM 2:1 SINGLE BED









## ROOM 2: ENSUITE ROOM 2 SINGLE BEDS







### BATHROOM - BALCONY









## OUR LOCATION:



Exploring **I** Malta is amazing! Here we give you some places where you can go by bus or foot and explore from the apt you are staying:

The Point shopping center: 25 min 🥽 Sliema Beach: 15 min Valletta: 25 min Mdina: 40 min St. Luke Hospital: 15 min 🚶 🥽 Skate Park: 10 min 🚶 Gzira Health Center: 10 min Pharmacies: 2 and 5 min 🚶

# WHERE TO BUY FOOD?



Near your apartment there are several minimarkets and some supermarkets, it is important to check their opening hours as they change during summer and winter. Turkish minimarket: 10 min Å Lidl: 5 min Å



Turkish minimarket: 10 min 🗼 Lidl: 5 min 🏃 Whenzou s