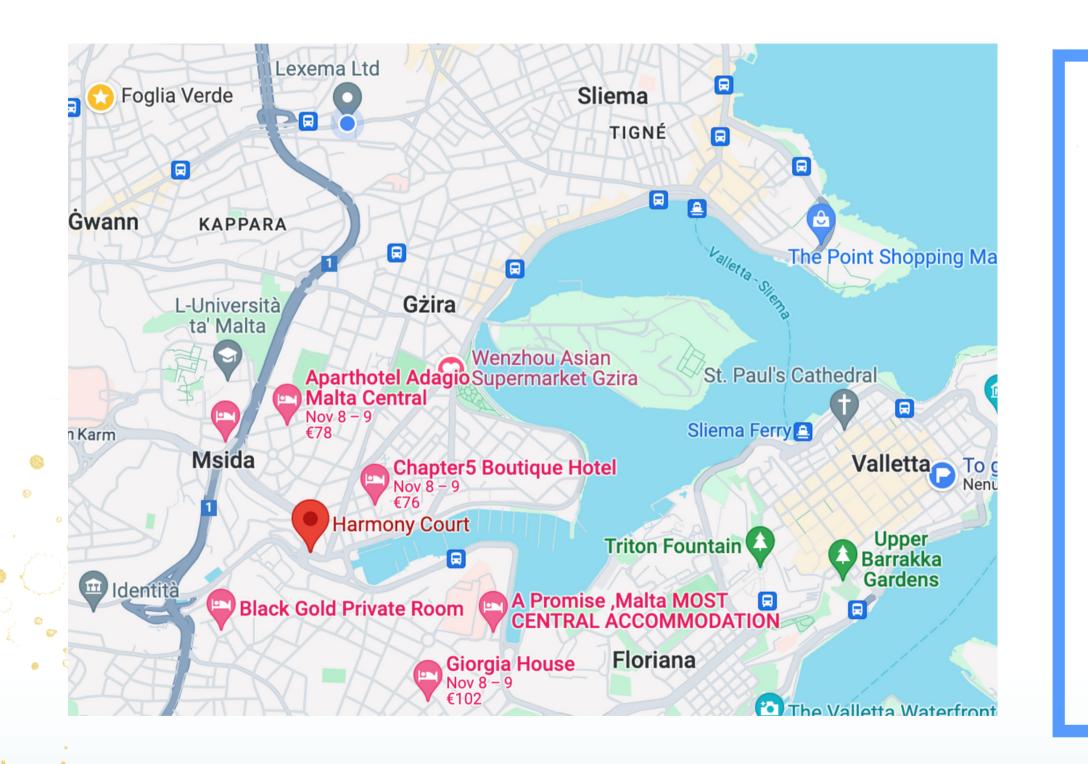

## OUR LOCATION:

Exploring **I** Malta is amazing! Here we give you some places where you can go by bus or foot and explore from the apt you are staying:

The Point shopping center: 25 min 🥽 Sliema Beach: 15 min Valletta: 25 min Mdina: 40 min St. Luke Hospital: 15 min 🚶 🥽 Skate Park: 10 min 🚶 Gzira Health Center: 10 min Pharmacies: 2 and 5 min 🚶