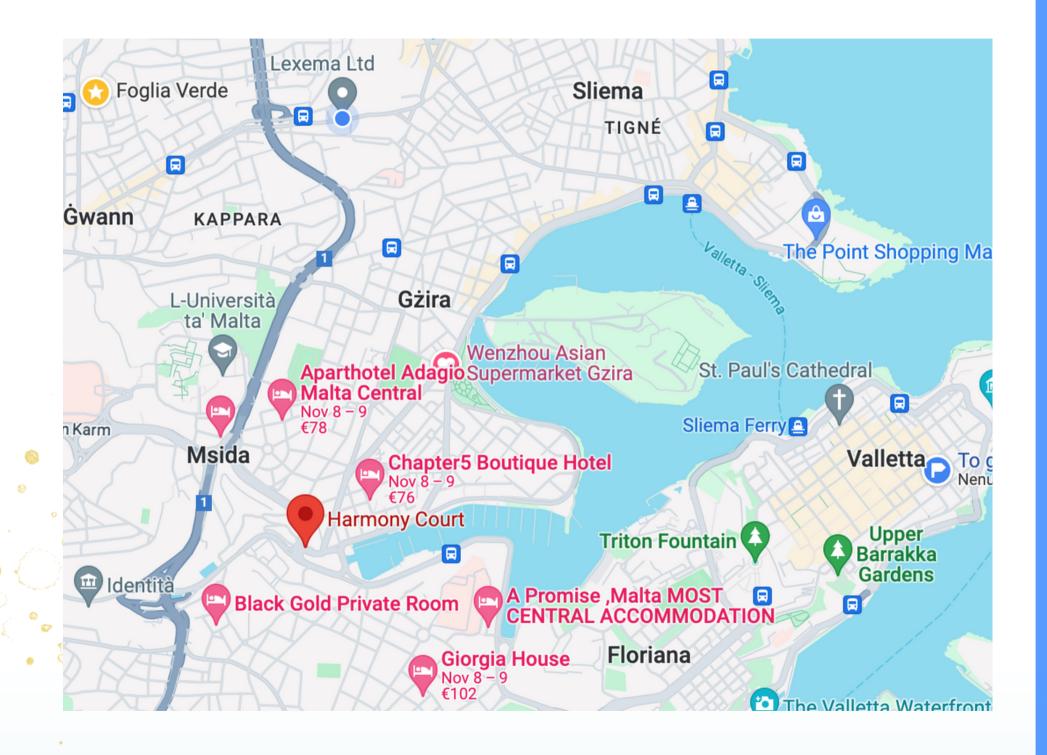

## OUR LOCATION:

Exploring **I** Malta is amazing! Here we give you some places where you can go by bus or foot and explore from the apt you are staying:

The Point shopping center: 25 min 🥽 Sliema Beach: 15 min Valletta: 25 min Mdina: 40 min St. Luke Hospital: 15 min 🚶 🥽 Skate Park: 10 min 🚶 Gzira Health Center: 10 min Pharmacies: 2 and 5 min 🚶