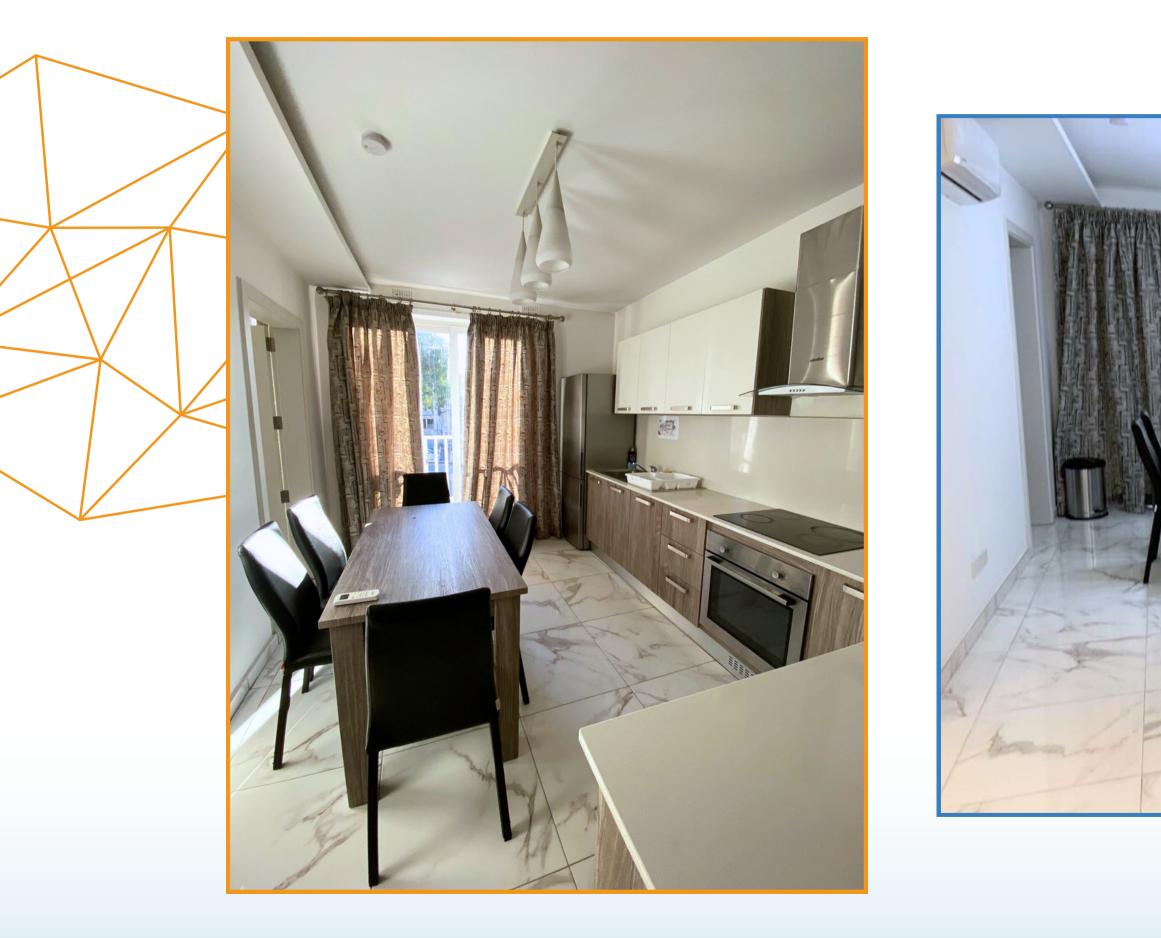

# HARMONY





3 rooms, 5 people Room 1: 2 single beds Room 2: 1 single bed Room 3: 2 single beds



Full kitchen equiped Washing machine





Free WIFI in **Balconies** common areas



**We provide towels and bed linen** Please bring your own hair dryer and power adapter 🚨





## KITCHEN







## COMMON AREAS





### COMMON AREAS









## ROOM 1: 2 SINGLE BEDS





## BATHROOMI







## ROOM 2:1 SINGLE BED









## ROOM 2: ENSUITE ROOM 2 SINGLE BEDS







### BATHROOM - BALCONY









## OUR LOCATION:



Exploring **I** Malta is amazing! Here we give you some places where you can go by bus or foot and explore from the apt you are staying:

The Point shopping center: 25 min 🥽 Sliema Beach: 15 min Valletta: 25 min Mdina: 40 min St. Luke Hospital: 15 min 🚶 🥽 Skate Park: 10 min 🚶 Gzira Health Center: 10 min Pharmacies: 2 and 5 min 🚶

# WHERE TO BUY FOOD?



Near your apartment there are several minimarkets and some supermarkets, it is important to check their opening hours as they change during summer and winter. Turkish minimarket: 10 min Å Lidl: 5 min Å



Turkish minimarket: 10 min 🗼 L