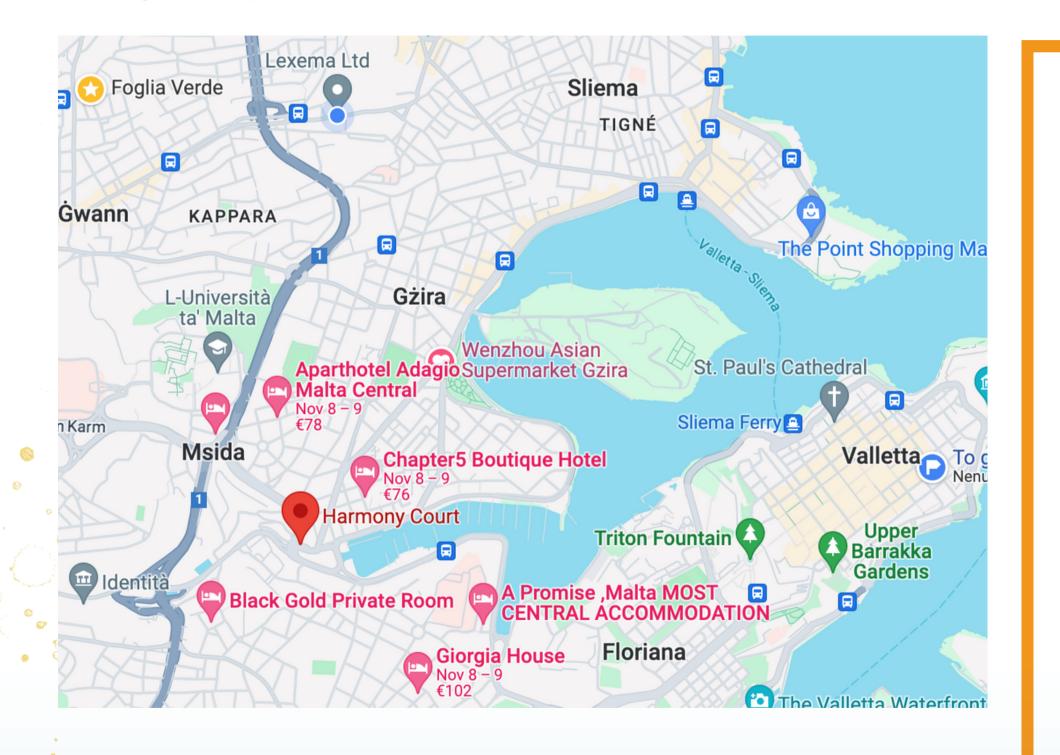

## OUR LOCATION:

Exploring **I** Malta is amazing! Here we give you some places where you can go by bus or foot and explore from the apt you are staying:

The Point shopping center: 25 min 🥽 Sliema Beach: 15 min Valletta: 25 min Mdina: 40 min St. Luke Hospital: 15 min 🚶 🥽 Skate Park: 10 min 🚶 Gzira Health Center: 10 min Pharmacies: 2 and 5 min 🚶