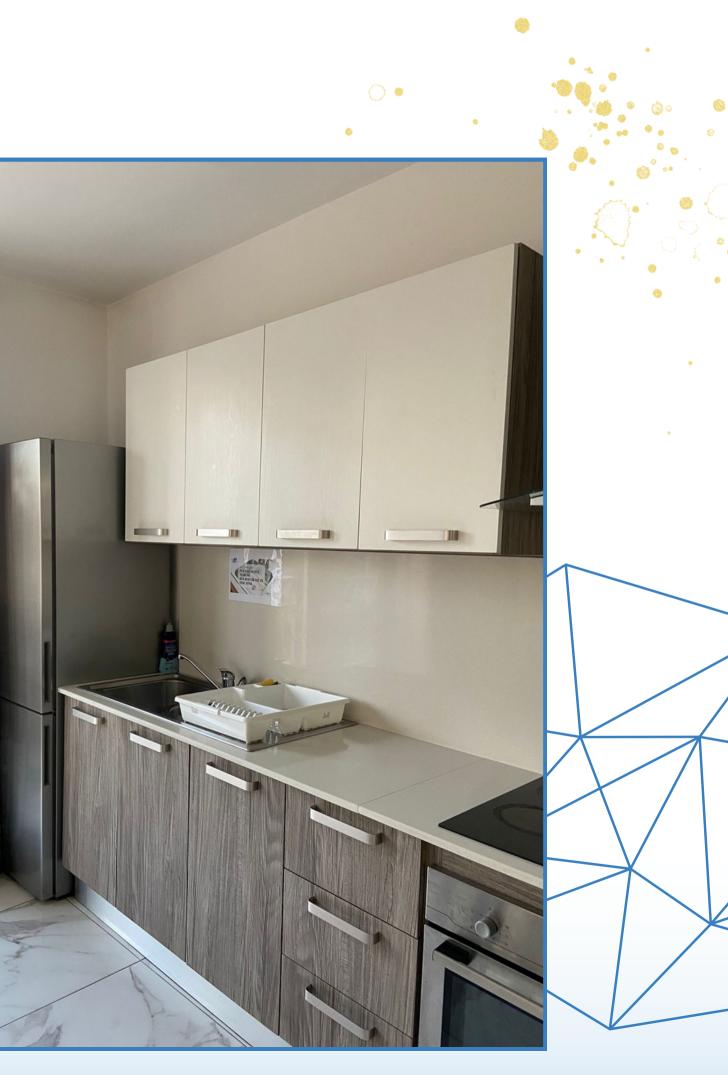

# HARMONY





3 rooms, 5 people Room 1: 2 single beds Room 2: 1 single bed Room 3: 2 single beds



Full kitchen equiped Washing machine





Free WIFI in **Balconies** common areas



**We provide towels and bed linen** Please bring your own hair dryer and power adapter 🚨





## KITCHEN







## COMMON AREAS





### COMMON AREAS









## ROOM 1: 2 SINGLE BEDS





## BATHROOMI







## ROOM 2:1 SINGLE BED









## ROOM 2: ENSUITE ROOM 2 SINGLE BEDS







### BATHROOM - BALCONY









## OUR LOCATION:



Exploring **I** Malta is amazing! Here we give you some places where you can go by bus or foot and explore from the apt you are staying:

The Point shopping center: 25 min 🥽 Sliema Beach: 15 min Valletta: 25 min Mdina: 40 min St. Luke Hospital: 15 min 🚶 🥽 Skate Park: 10 min 🚶 Gzira Health Center: 10 min Pharmacies: 2 and 5 min 🚶

# WHERE TO BUY FOOD?



Near your apartment there are several minimarkets and some supermarkets, it is important to check their opening hours as they change during summer and winter. Turkish minimarket: 10 min Å Lidl: 5 min Å



Turkish min