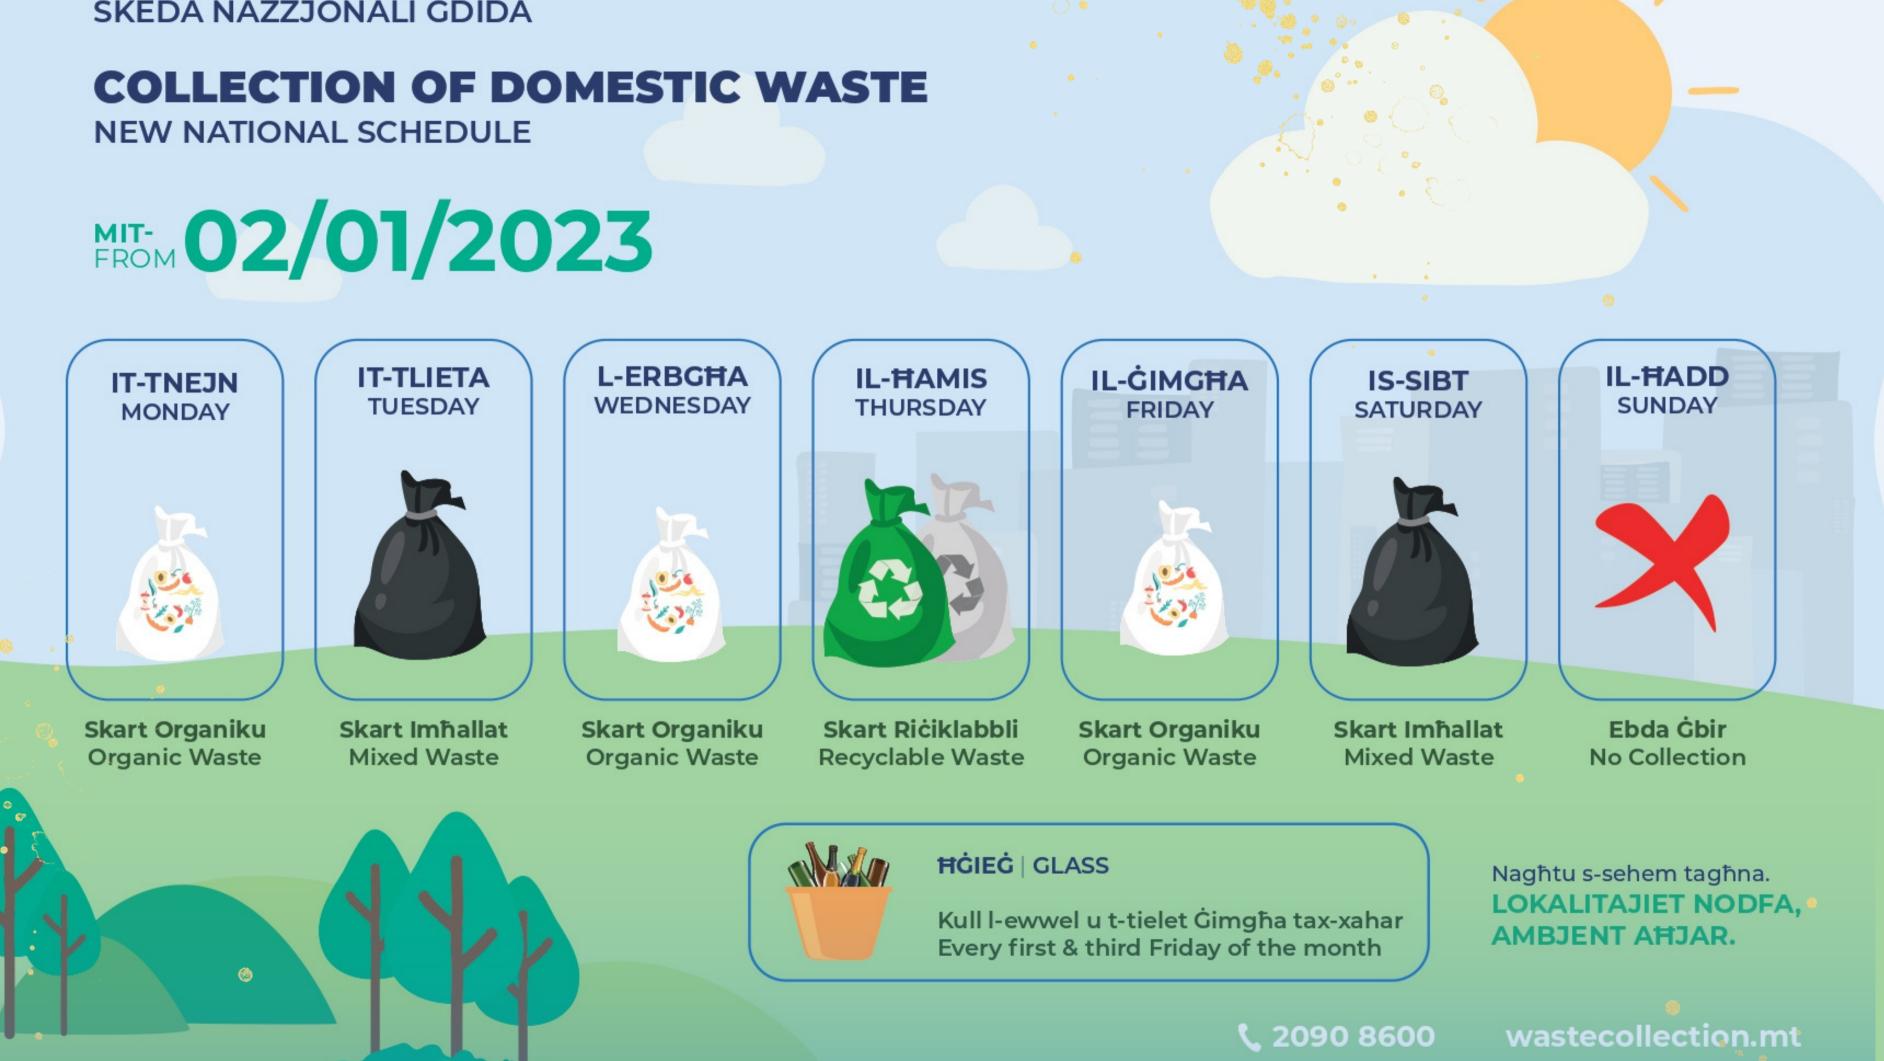

## ACCOMMODATION RULES

- 8. Please remember to <u>respect the rules about GARBAGE</u> as explained during the welcome meeting.
  - 9. <u>Please turn off lights and appliances</u> when you are not at home, or when they are not necessary.
  - 10. Please inform us of any issue. <u>DO NOT TAKE PERSONAL INITIATIVE</u>. We are here to help you in finding a good solution to any kind of problem.