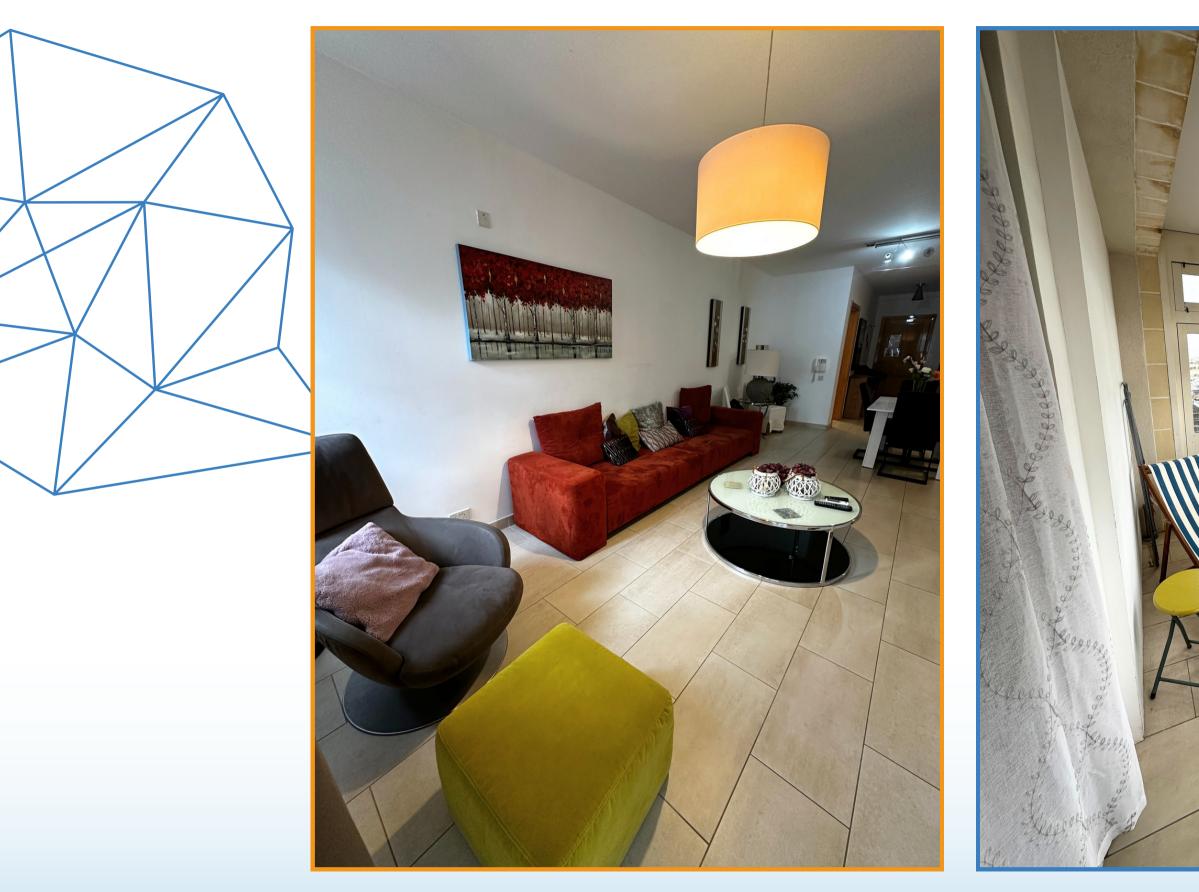

# STUART MANSION

3 rooms, 7 people Room 1: 3 single beds Room 2: 3 single beds Room 3: 1 double bed



Full kitchen equiped Washing machine



3 Bathrooms fully equiped



This unit has a modern, warm and cosy feeling, is bright and airy. 3rd floor apartment, served with lift, just off the Strand, a minute's walk from the seafront, close to all amenities and the best shopping and entertainment spots in Sliema,

yet set in quiet surroundings. With a variety of restaurants and supermarkets just steps away.

We provide towels and bed linen
Please bring your own hair dryer and power adapter

#### KITCHEN - DINING ROOM





#### KITCHEN - DINING ROOM





#### LIVING ROOM - BALCONY







#### LIVING ROOM - BALCONY







### ENSUITE ROOM I: 3 SINGLE BEDS





0

#### ENSUITE ROOM I: 3 SINGLE BEDS



### ENSUITE ROOM 2: 3 SINGLE BEDS









### ENSUITE ROOM 2: 3 SINGLE BEDS-WASHING ROOM





### ROOM 3: 1 DOUBLE BED







### BATHROOM









#### OUR LOCATION:



Exploring Malta is amazing! Here we give you some places where you can go by bus or foot and explore from the apt you are staying:

Sliema: 15min 🗼 Sliema Ferries: 15min 🚶 The Point Shopping Center: 20min 🚶 15 min 🥽 St. James Hospital: 20 min 🗼 Tony's Pharmacy: 1 min 🚶 O'Hea Pharmacy: 4 min 🗼 Valleta: 30 min 🚍

### WHERE TO BUY FOC

Near your apartment there are several minimarkets and the most popular supermarket, it is important to check their opening hours as they change during summer and winter.

Wenzhou Asian supermarket: 6 min Dave