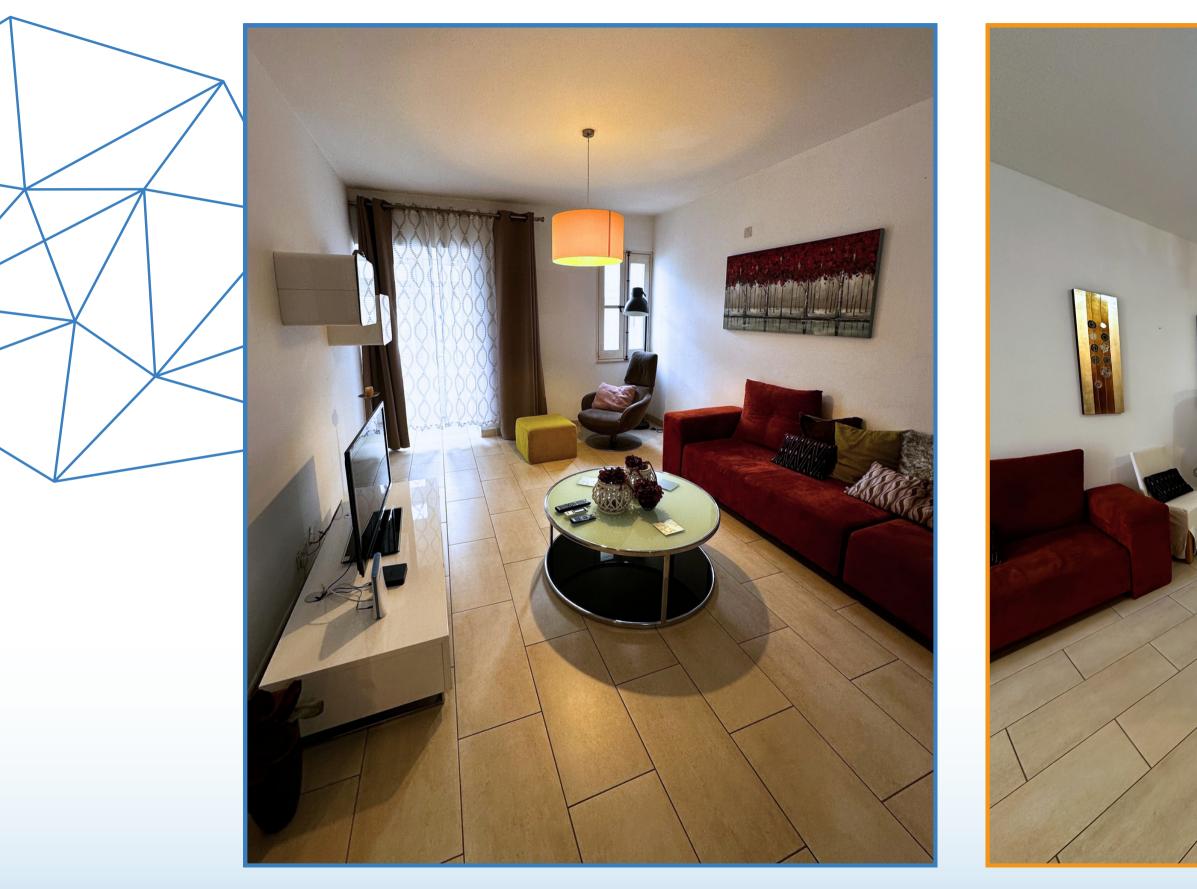

# STUART MANSION

3 rooms, 7 people Room 1: 3 single beds Room 2: 3 single beds Room 3: 1 double bed



Full kitchen equiped Washing machine



3 Bathrooms fully equiped



This unit has a modern, warm and cosy feeling, is bright and airy. 3rd floor apartment, served with lift, just off the Strand, a minute's walk from the seafront, close to all amenities and the best shopping and entertainment spots in Sliema,

yet set in quiet surroundings. With a variety of restaurants and supermarkets just steps away.

We provide towels and bed linen
Please bring your own hair dryer and power adapter

#### KITCHEN - DINING ROOM





#### KITCHEN - DINING ROOM





#### LIVING ROOM - BALCONY







#### LIVING ROOM - BALCONY







### ENSUITE ROOM I: 3 SINGLE BEDS





0

#### ENSUITE ROOM I: 3 SINGLE BEDS



### ENSUITE ROOM 2: 3 SINGLE BEDS









### ENSUITE ROOM 2: 3 SINGLE BEDS-WASHING ROOM





### ROOM 3: 1 DOUBLE BED







### BATHROOM









#### OUR LOCATION:



Exploring Malta is amazing! Here we give you some places where you can go by bus or foot and explore from the apt you are staying:

Sliema: 15min 🗼 Sliema Ferries: 15min 🚶 The Point Shopping Center: 20min 🚶 15 min 🥽 St. James Hospital: 20 min 🗼 Tony's Pharmacy: 1 min 🚶 O'Hea Pharmacy: 4 min 🗼 Valleta: 30 min 🚍

### WHERE TO BUY FOC

Near your apartment there are several minimarkets and the most popular supermarket, it is important to check their opening hours as they change during summer and winter.

Wen