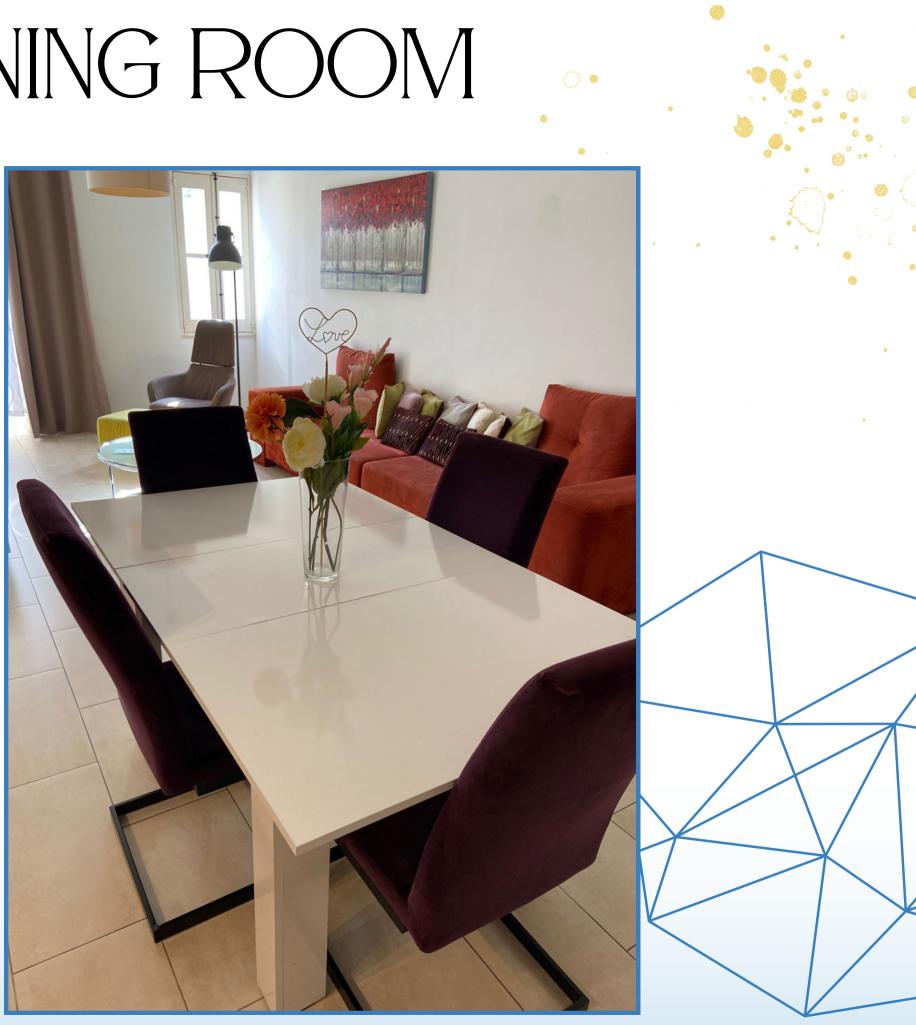

# STUART MANSION

3 rooms, 7 people Room 1: 3 single beds Room 2: 3 single beds Room 3: 1 double bed



Full kitchen equiped Washing machine



3 Bathrooms fully equiped



This unit has a modern, warm and cosy feeling, is bright and airy. 3rd floor apartment, served with lift, just off the Strand, a minute's walk from the seafront, close to all amenities and the best shopping and entertainment spots in Sliema,

yet set in quiet surroundings. With a variety of restaurants and supermarkets just steps away.

We provide towels and bed linen
Please bring your own hair dryer and power adapter

#### KITCHEN - DINING ROOM





#### KITCHEN - DINING ROOM





#### LIVING ROOM - BALCONY







#### LIVING ROOM - BALCONY







### ENSUITE ROOM I: 3 SINGLE BEDS





0

#### ENSUITE ROOM I: 3 SINGLE BEDS



### ENSUITE ROOM 2: 3 SINGLE BEDS









### ENSUITE ROOM 2: 3 SINGLE BEDS-WASHING ROOM





### ROOM 3: 1 DOUBLE BED







### BATHROOM









#### OUR LOCATION:



Exploring Malta is amazing! Here we give you some places where you can go by bus or foot and explore from the apt you are staying:

Sliema: 15min 🗼 Sliema Ferries: 15min 🚶 The Point Shopping Center: 20min 🚶 15 min 🥽 St. James Hospital: 20 min 🗼 Tony's Pharmacy: 1 min 🚶 O'Hea Pharmacy: 4 min 🗼 Valleta: 30 min 🚍

### WHERE TO BUY FOC

Near your apartment there are several minimarkets and the most popular supermarket, it is important to check their opening hours as they change