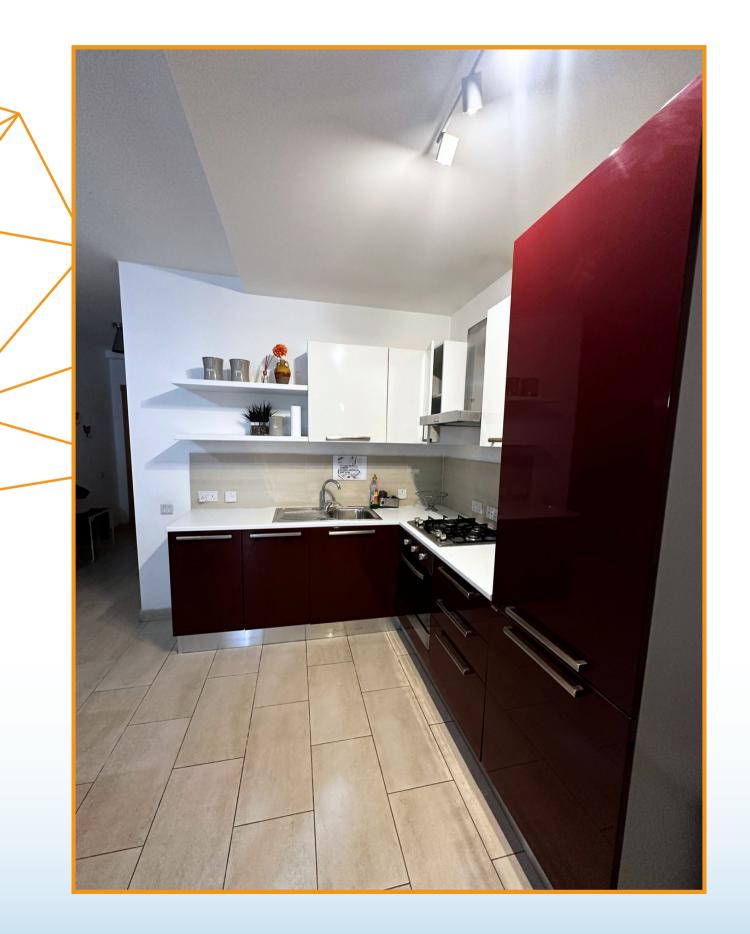

# STUART MANSION

3 rooms, 7 people Room 1: 3 single beds Room 2: 3 single beds Room 3: 1 double bed



Full kitchen equiped Washing machine



3 Bathrooms fully equiped



This unit has a modern, warm and cosy feeling, is bright and airy. 3rd floor apartment, served with lift, just off the Strand, a minute's walk from the seafront, close to all amenities and the best shopping and entertainment spots in Sliema,

yet set in quiet surroundings. With a variety of restaurants and supermarkets just steps away.

We provide towels and bed linen
Please bring your own hair dryer and power adapter

#### KITCHEN - DINING ROOM





#### KITCHEN - DINING ROOM





#### LIVING ROOM - BALCONY







#### LIVING ROOM - BALCONY







### ENSUITE ROOM I: 3 SINGLE BEDS





0

#### ENSUITE ROOM I: 3 SINGLE BEDS



### ENSUITE ROOM 2: 3 SINGLE BEDS









### ENSUITE ROOM 2: 3 SINGLE BEDS-WASHING ROOM





### ROOM 3: 1 DOUBLE BED







### BATHROOM









#### OUR LOCATION:



Exploring Malta is amazing! Here we give you some places where you can go by bus or foot and explore from the apt you are staying:

Sliema: 15min 🗼 Sliema Ferries: 15min 🚶 The Point Shopping Center: 20min 🚶 15 min 🥽 St. James Hospital: 20 min 🗼 Tony's Pharmacy: 1 min 🚶 O'Hea Pharmacy: 4 min 🗼 Valleta: 30 min 🚍

### WHERE TO BUY FOC

Near your apartment there are several minimarkets and the most popular supermarket, it is important to check their opening hours as they chang