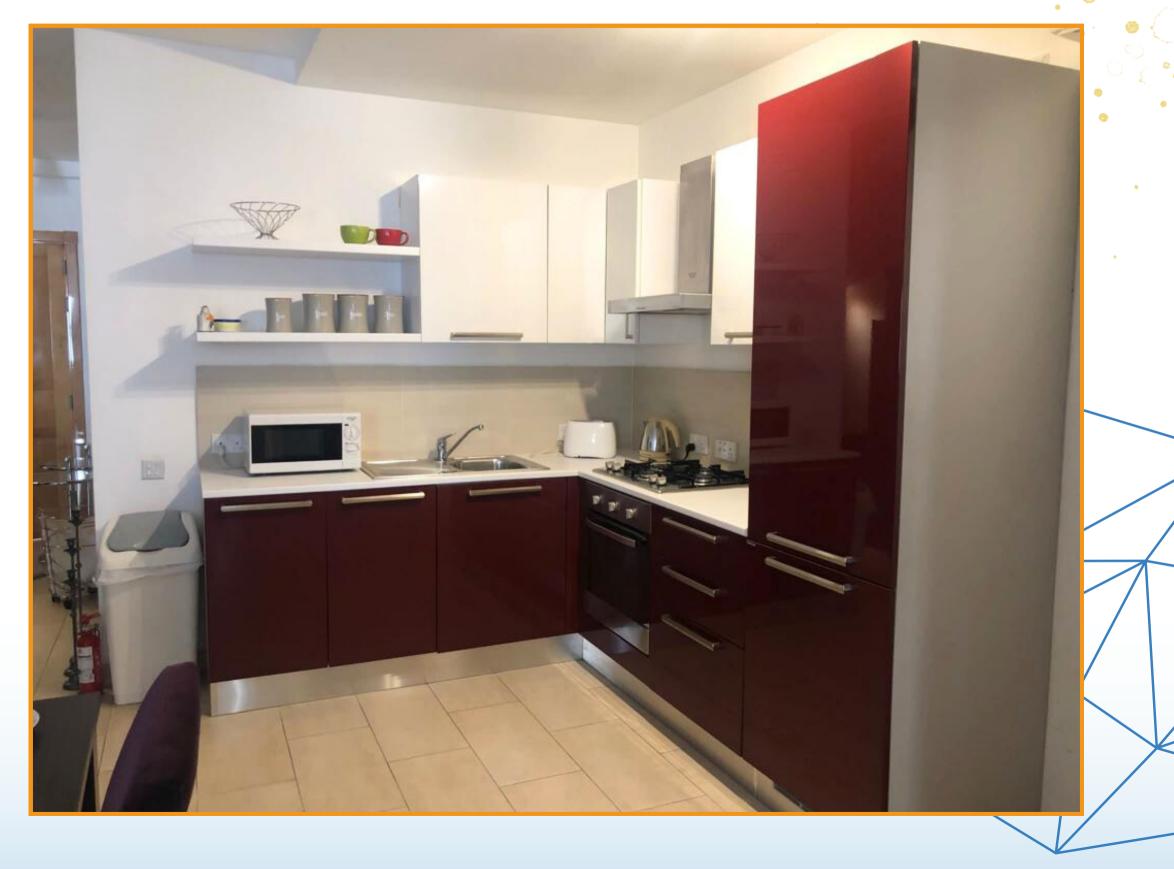

# STUART MANSION

3 rooms, 7 people Room 1: 3 single beds Room 2: 3 single beds Room 3: 1 double bed



Full kitchen equiped Washing machine



3 Bathrooms fully equiped



This unit has a modern, warm and cosy feeling, is bright and airy. 3rd floor apartment, served with lift, just off the Strand, a minute's walk from the seafront, close to all amenities and the best shopping and entertainment spots in Sliema,

yet set in quiet surroundings. With a variety of restaurants and supermarkets just steps away.

We provide towels and bed linen
Please bring your own hair dryer and power adapter

#### KITCHEN - DINING ROOM





#### KITCHEN - DINING ROOM





#### LIVING ROOM - BALCONY







#### LIVING ROOM - BALCONY







### ENSUITE ROOM I: 3 SINGLE BEDS





0

#### ENSUITE ROOM I: 3 SINGLE BEDS



### ENSUITE ROOM 2: 3 SINGLE BEDS









### ENSUITE ROOM 2: 3 SINGLE BEDS-WASHING ROOM





### ROOM 3: 1 DOUBLE BED







### BATHROOM









#### OUR LOCATION:



Exploring Malta is amazing! Here we give you some places where you can go by bus or foot and explore from the apt you are staying:

Sliema: 15min 🗼 Sliema Ferries: 15min 🚶 The Point Shopping Center: 20min 🚶 15 min 🥽 St. James Hospital: 20 min 🗼 Tony's Pharmacy: 1 min 🚶 O'Hea Pharmacy: 4 min 🗼 Valleta: 30 min 🚍

### WHERE TO BUY FOC

Near your apartment there are several minimarkets and the most popular supermarket, it is important to check the