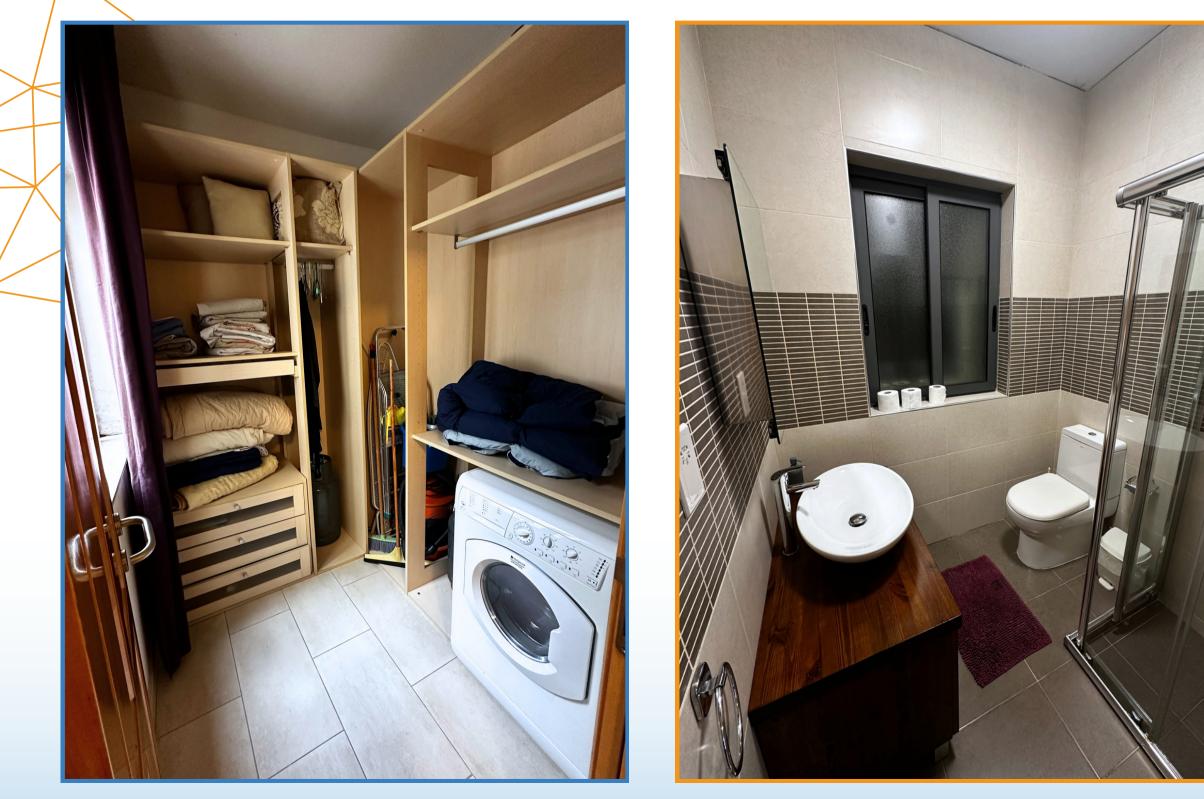

d



Full kitchen equiped Washing machine



3 Bathrooms fully equiped



This unit has a modern, warm and cosy feeling, is bright and airy. 3rd floor apartment, served with lift, just off the Strand, a minute's walk from the seafront, close to all amenities and the best shopping and entertainment spots in Sliema,

yet set in quiet surroundings. With a variety of restaurants and supermarkets just steps away.

We provide towels and bed linen
Please bring your own hair dryer and power adapter

#### KITCHEN - DINING ROOM





#### KITCHEN - DINING ROOM





#### LIVING ROOM - BALCONY







#### LIVING ROOM - BALCONY







### ENSUITE ROOM I: 3 SINGLE BEDS





0

#### ENSUITE ROOM I: 3 SINGLE BEDS



### ENSUITE ROOM 2: 3 SINGLE BEDS









### ENSUITE ROOM 2: 3 SINGLE BEDS-WASHING ROOM





### ROOM 3: 1 DOUBLE BED







### BATHROOM









#### OUR LOCATION:



Exploring Malta is amazing! Here we give you some places where you can go by bus or foot and explore from the apt you are staying:

Sliema: 15min 🗼 Sliema Ferries: 15min 🚶 The Point Shopping Center: 20min 🚶 15 min 🥽 St. James Hospital: 20 min 🗼 Tony's Pharmacy: 1 min 🚶 O'Hea Pharmacy: 4 min 🗼 Valleta: 30 min 🚍

### WHERE TO BUY FOC

Near your apartment there are several minimarkets and the most popular supermarket, it is important to check their opening hours as they change during summer and winter.

Wenzhou Asian supermarket: 6 min Daves: 11 min 🗼 Sliema Minimarket: 10 min 🚶 Spar: 20 min 🗼 Welbees: 20 min 🚶 Pama: 35 min 🥽



### WHERE TO EAT?



Exploring Malta is amazing! Here we give you some restaurants whe