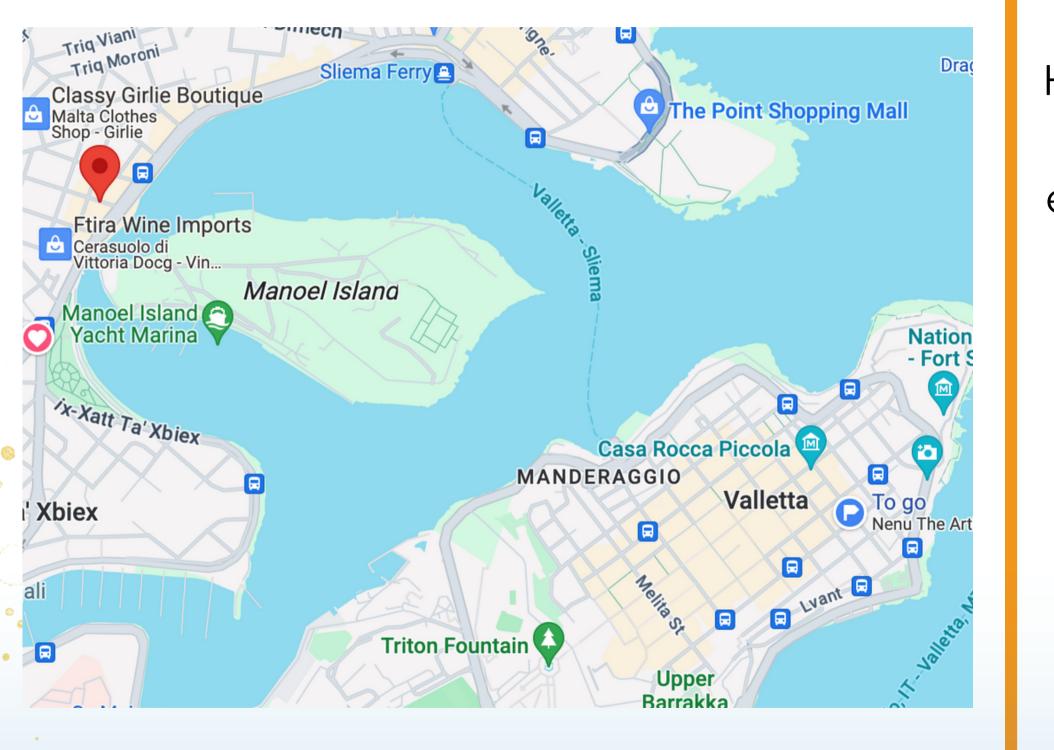

#### OUR LOCATION:

Exploring Malta is amazing! Here we give you some places where you can go by bus or foot and explore from the apt you are staying:

Sliema: 15min 🗼 Sliema Ferries: 15min 🚶 The Point Shopping Center: 20min 🚶 15 min 🥽 St. James Hospital: 20 min 🗼 Tony's Pharmacy: 1 min 🚶 O'Hea Pharmacy: 4 min 🗼 Valleta: 30 min 🚍

The Point Shopping Center: 20min Mercury Shopping Center: 30 min