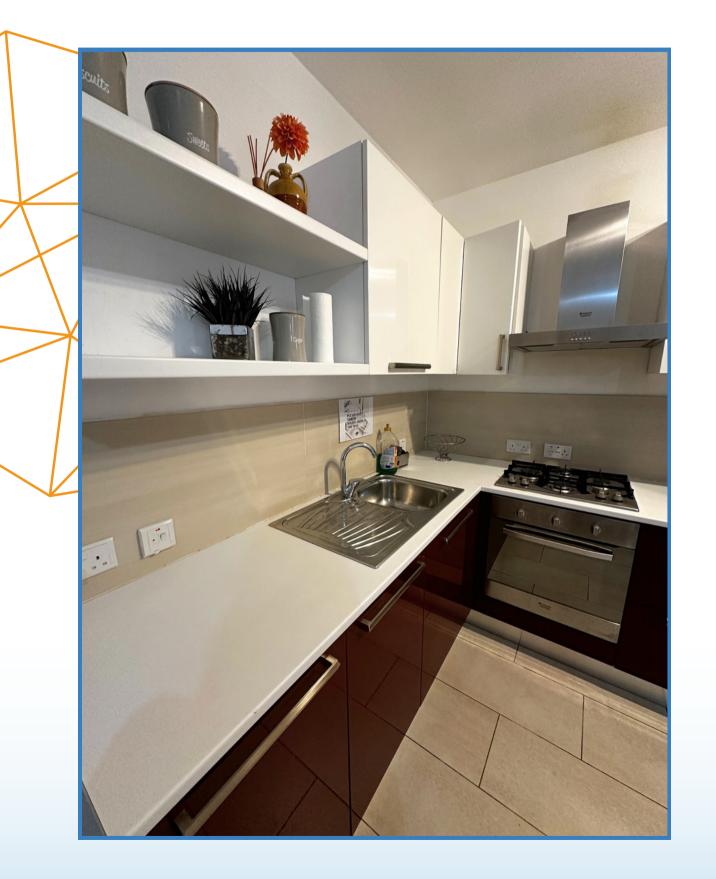

# STUART MANSION

3 rooms, 7 people Room 1: 3 single beds Room 2: 3 single beds Room 3: 1 double bed



Full kitchen equiped Washing machine



3 Bathrooms fully equiped



This unit has a modern, warm and cosy feeling, is bright and airy. 3rd floor apartment, served with lift, just off the Strand, a minute's walk from the seafront, close to all amenities and the best shopping and entertainment spots in Sliema,

yet set in quiet surroundings. With a variety of restaurants and supermarkets just steps away.

We provide towels and bed linen
Please bring your own hair dryer and power adapter

#### KITCHEN - DINING ROOM





#### KITCHEN - DINING ROOM





#### LIVING ROOM - BALCONY







#### LIVING ROOM - BALCONY







### ENSUITE ROOM I: 3 SINGLE BEDS





0

#### ENSUITE ROOM I: 3 SINGLE BEDS



### ENSUITE ROOM 2: 3 SINGLE BEDS









### ENSUITE ROOM 2: 3 SINGLE BEDS-WASHING ROOM





### ROOM 3: 1 DOUBLE BED







### BATHROOM









#### OUR LOCATION:



Exploring Malta is amazing! Here we give you some places where you can go by bus or foot and explore from the apt you are staying:

Sliema: 15min 🗼 Sliema Ferries: 15min 🚶 The Point Shopping Center: 20min 🚶 15 min 🥽 St. James Hospital: 20 min 🗼 Tony's Pharmacy: 1 min 🚶 O'Hea Pharmacy: 4 min 🗼 Valleta: 30 min 🚍

### WHERE TO BUY FOC

Near your apartment there are several minimarkets and the most popular supermarket, it is important to check t