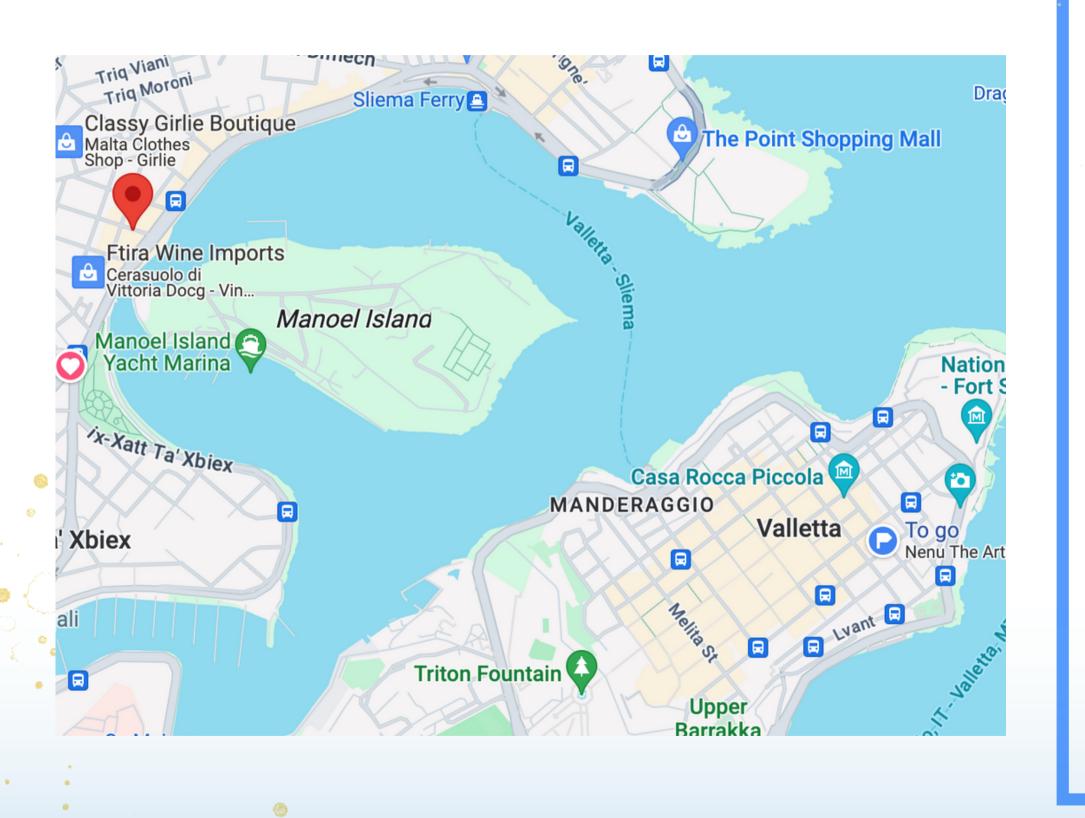

#### OUR LOCATION:

Exploring Malta is amazing! Here we give you some places where you can go by bus or foot and explore from the apt you are staying:

Sliema: 15min 🗼 Sliema Ferries: 15min 🚶 The Point Shopping Center: 20min 🚶 15 min 🥽 St. James Hospital: 20 min 🗼 Tony's Pharmacy: 1 min 🚶 O'Hea Pharmacy: 4 min 🗼 Valleta: 30 min 🚍