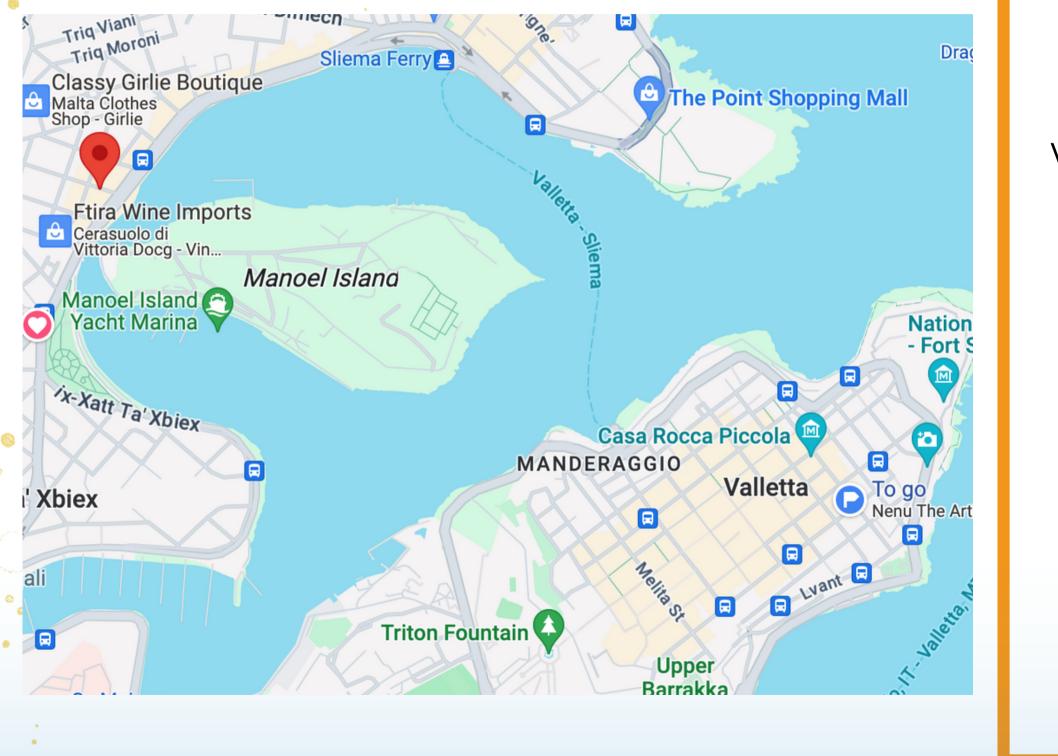

#### OUR LOCATION:

Exploring Malta is amazing! Here we give you some places where you can go by bus or foot and explore from the apt you are staying:

Sliema: 15min 🗼 Sliema Ferries: 15min 🚶 The Point Shopping Center: 20min 🚶 15 min 🥽 St. James Hospital: 20 min 🗼 Tony's Pharmacy: 1 min 🚶 O'Hea Pharmacy: 4 min 🗼 Valleta: 30 min 🚍