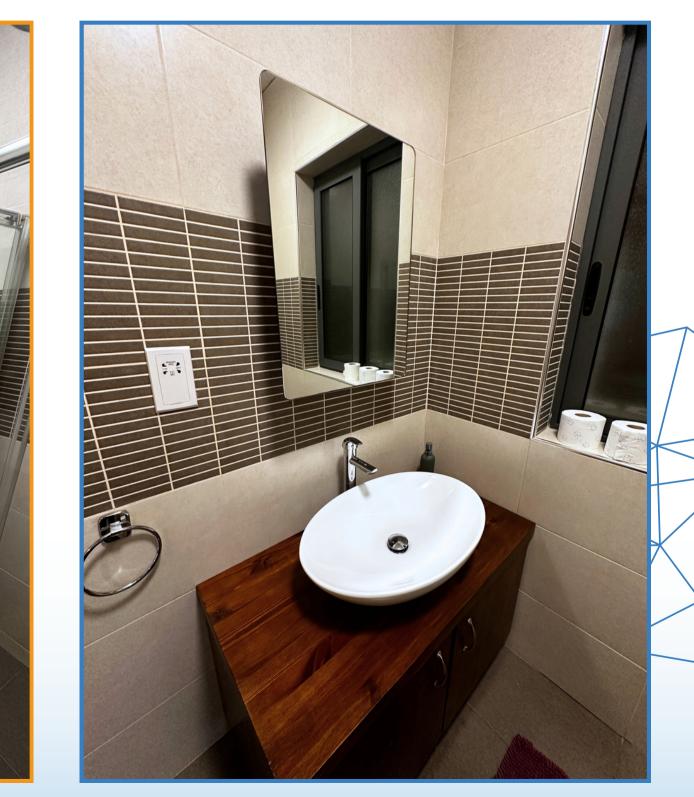

Full kitchen equiped Washing machine



3 Bathrooms fully equiped



This unit has a modern, warm and cosy feeling, is bright and airy. 3rd floor apartment, served with lift, just off the Strand, a minute's walk from the seafront, close to all amenities and the best shopping and entertainment spots in Sliema,

yet set in quiet surroundings. With a variety of restaurants and supermarkets just steps away.

We provide towels and bed linen
Please bring your own hair dryer and power adapter

#### KITCHEN - DINING ROOM





#### KITCHEN - DINING ROOM





#### LIVING ROOM - BALCONY







#### LIVING ROOM - BALCONY







### ENSUITE ROOM I: 3 SINGLE BEDS





0

#### ENSUITE ROOM I: 3 SINGLE BEDS



### ENSUITE ROOM 2: 3 SINGLE BEDS









### ENSUITE ROOM 2: 3 SINGLE BEDS-WASHING ROOM





### ROOM 3: 1 DOUBLE BED







### BATHROOM









#### OUR LOCATION:



Exploring Malta is amazing! Here we give you some places where you can go by bus or foot and explore from the apt you are staying:

Sliema: 15min 🗼 Sliema Ferries: 15min 🚶 The Point Shopping Center: 20min 🚶 15 min 🥽 St. James Hospital: 20 min 🗼 Tony's Pharmacy: 1 min 🚶 O'Hea Pharmacy: 4 min 🗼 Valleta: 30 min 🚍

### WHERE TO BUY FOC

Near your apartment there are several minimarkets and the most popular supermarket, it is important to check their opening hours as they change during summer and winter.

Wenzhou Asian supermarket: 6 min Daves: 11 min 🗼 Sliema Minimarket: 10 min 🚶 Spar: 20 min 🗼 Welbees: 20 min 🚶 Pama: 35 min 🥽



### WHERE TO EAT?



Exploring Malta is amazing! Here we give you some restaurants where