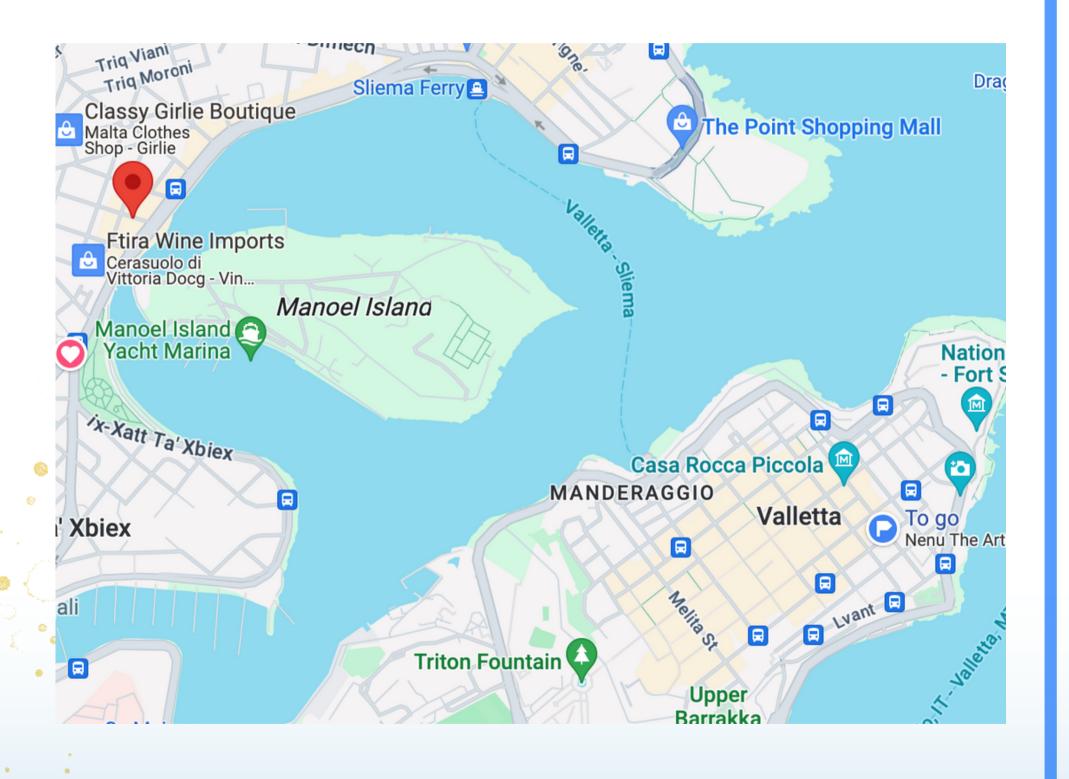

#### OUR LOCATION:

Exploring Malta is amazing! Here we give you some places where you can go by bus or foot and explore from the apt you are staying:

Sliema: 15min 🗼 Sliema Ferries: 15min 🚶 The Point Shopping Center: 20min 🚶 15 min 🥽 St. James Hospital: 20 min 🗼 Tony's Pharmacy: 1 min 🚶 O'Hea Pharmacy: 4 min 🗼 Valleta: 30 min 🚍