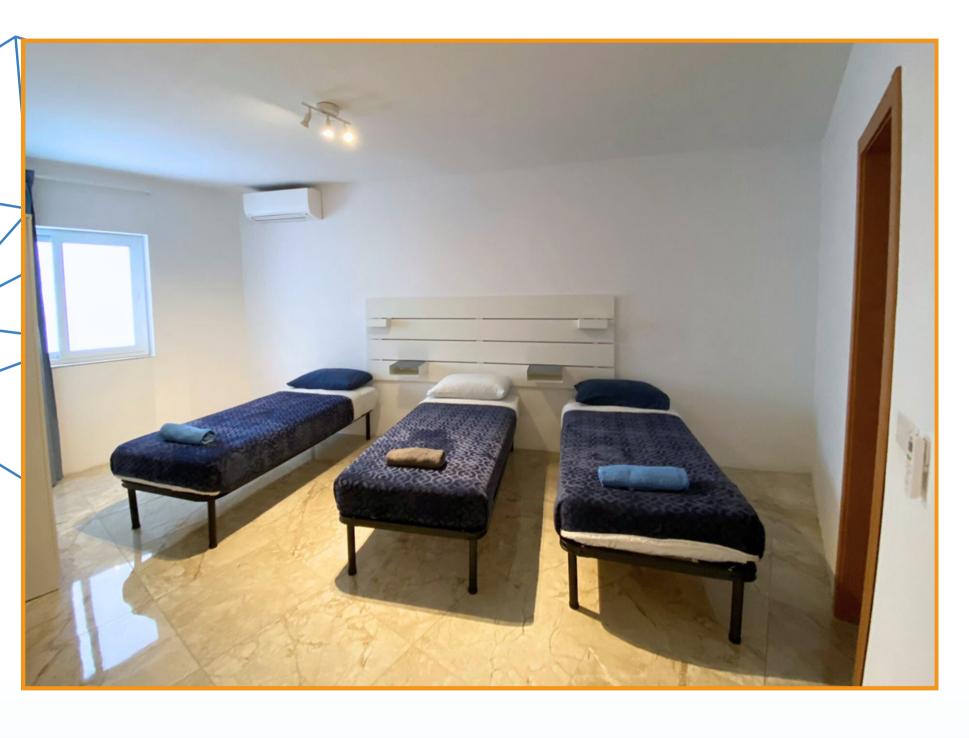

# MOSTA DOME







3 rooms, 7 people

Room 1: 3 single beds

Room 2: 2 single beds

Room 3: 2 single beds



Full kitchen equiped Washing machine







This beautifully remodeled apartment is located in one famous and touristic city, near commercial areas with a variety of restaurants and supermarkets just steps away.

We provide towels and bed linen

Please bring your own hair dryer and power adapter

## KITCHEN - DINNG ROOM





# LIVING ROOM





## HALL-WASHING ROOM





# ENSUITE ROOM: 3 SINGLE BEDS





# ENSUITE ROOM: 3 SINGLE BEDS





# ENSUITE ROOM 2: 2 SINGLE BEDS-

BALCONY





# ENSUITE ROOM 2: BALCONY-BATHROOM





# ENSUITE ROOM 3: 2 SINGLE BEDS





#### OUR LOCATION:



Exploring Malta is amazing!

Here we give you some places where you can go by bus or foot and explore from the apt you are staying:

Mosta Rotunda (church): 6min 🚶

Mdina: 30 min 🥽

Rabat: 30 min 🥽

Malta Aviation Museum: 30 min 🥽

National Park Ta' Qali: 20 min 🥽

35min **1** 

Paceville: 35 min 🥽

Valleta: 40 min 🥽

Sliema: 40 min 🥽

### WHERE TO BUY FOOD?



Near your apartment there are several minimarkets and the most popular supermarket, it is important to check their opening hours as they change during summer and winter.

Pama: 5 min 1 The Convinience: 8 min 1 Brema Supermarket: 2 min 1 Save Wise Supe