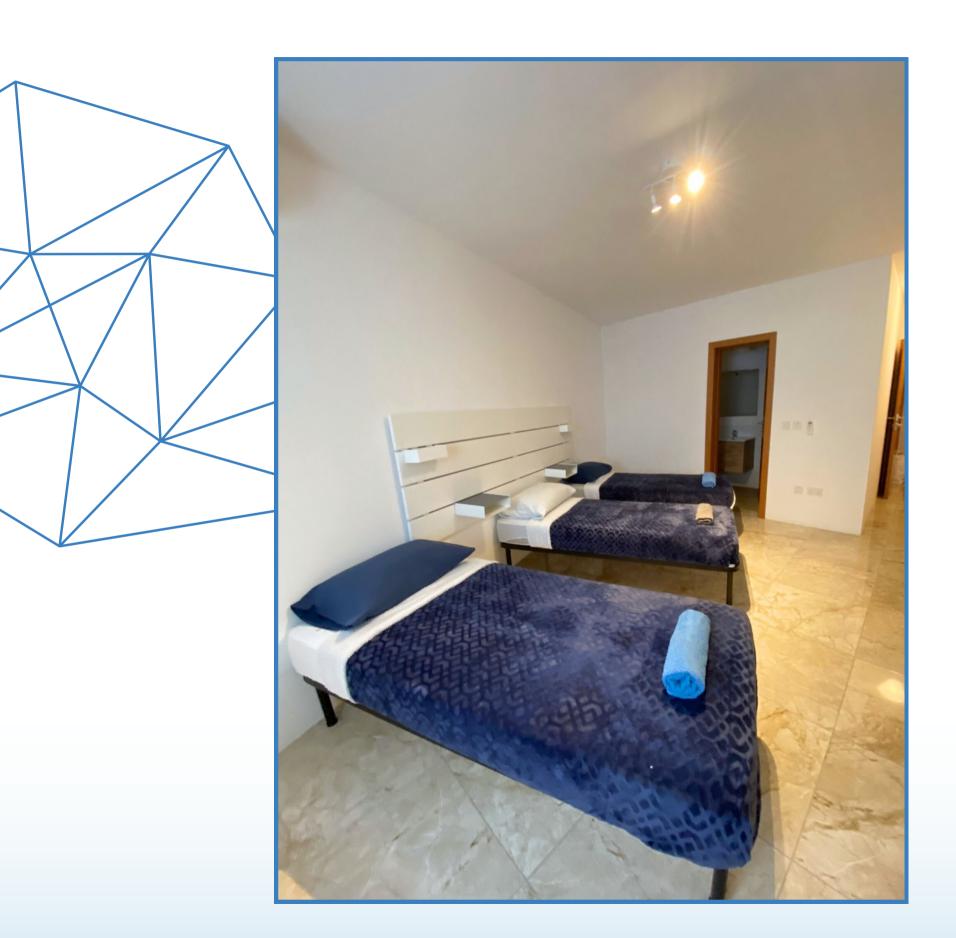

# MOSTA DOME







3 rooms, 7 people

Room 1: 3 single beds

Room 2: 2 single beds

Room 3: 2 single beds



Full kitchen equiped Washing machine







This beautifully remodeled apartment is located in one famous and touristic city, near commercial areas with a variety of restaurants and supermarkets just steps away.

We provide towels and bed linen

Please bring your own hair dryer and power adapter

## KITCHEN - DINNG ROOM





# LIVING ROOM





## HALL-WASHING ROOM





# ENSUITE ROOM: 3 SINGLE BEDS





# ENSUITE ROOM: 3 SINGLE BEDS





# ENSUITE ROOM 2: 2 SINGLE BEDS-

BALCONY





# ENSUITE ROOM 2: BALCONY-BATHROOM





# ENSUITE ROOM 3: 2 SINGLE BEDS





#### OUR LOCATION:



Exploring Malta is amazing!

Here we give you some places where you can go by bus or foot and explore from the apt you are staying:

Mosta Rotunda (church): 6min 🚶

Mdina: 30 min 🥽

Rabat: 30 min 🥽

Malta Aviation Museum: 30 min 🥽

National Park Ta' Qali: 20 min 🥽

35min **1** 

Paceville: 35 min 🥽

Valleta: 40 min 🥽

Sliema: 40 min 🥽

### WHERE TO BUY FOOD?



Near your apartment there are several minimarkets and the most popular supermarket, it is important to check their opening hours as they change during summer and winter.

Pama: 5 min 1 The Convinience: 8 min 1 Brema Supermarket: 2 min 1 Save Wise Supermarket: 9 min 1 Geo Green Supermar