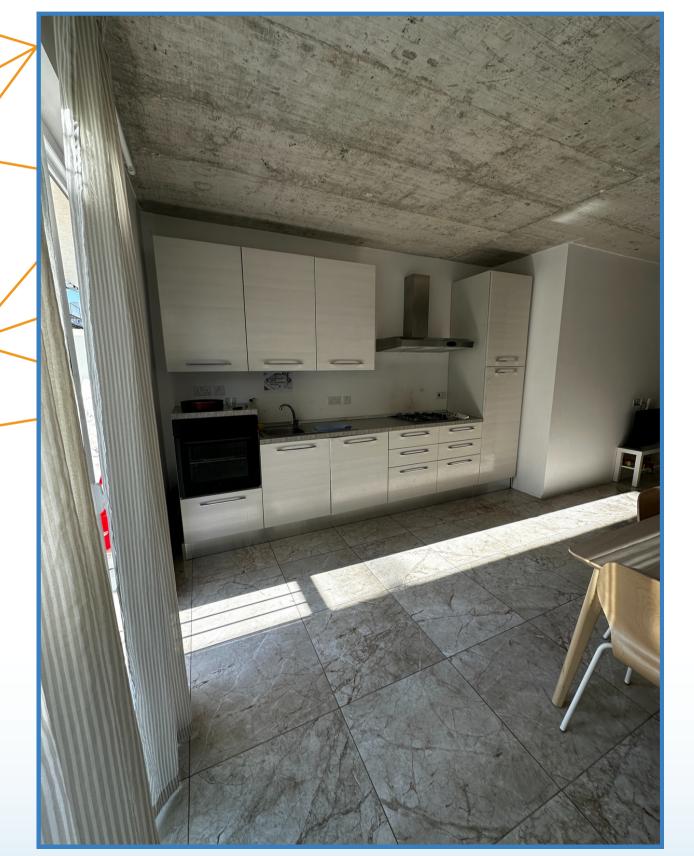

# MOSTA DOME







3 rooms, 7 people

Room 1: 3 single beds

Room 2: 2 single beds

Room 3: 2 single beds



Full kitchen equiped Washing machine







This beautifully remodeled apartment is located in one famous and touristic city, near commercial areas with a variety of restaurants and supermarkets just steps away.

We provide towels and bed linen

Please bring your own hair dryer and power adapter

## KITCHEN - DINNG ROOM





# LIVING ROOM





## HALL-WASHING ROOM





# ENSUITE ROOM: 3 SINGLE BEDS





# ENSUITE ROOM: 3 SINGLE BEDS





# ENSUITE ROOM 2: 2 SINGLE BEDS-

BALCONY





# ENSUITE ROOM 2: BALCONY-BATHROOM





# ENSUITE ROOM 3: 2 SINGLE BEDS





#### OUR LOCATION:



Exploring Malta is amazing!

Here we give you some places where you can go by bus or foot and explore from the apt you are staying:

Mosta Rotunda (church): 6min 🚶

Mdina: 30 min 🥽

Rabat: 30 min 🥽

Malta Aviation Museum: 30 min 🥽

National Park Ta' Qali: 20 min 🥽

35min **1** 

Paceville: 35 min 🥽

Valleta: 40 min 🥽

Sliema: 40 min 🥽

### WHERE TO BUY FOOD?



Near your apartment there are several minimarkets and the most popular supermarket, it is important to check their opening hours as they change during summer and winter.