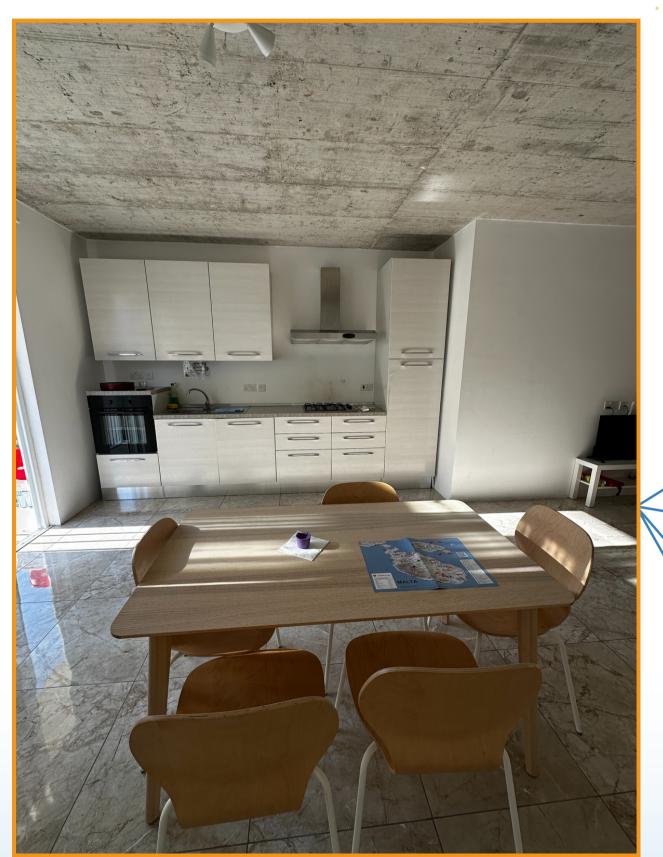

# MOSTA DOME







3 rooms, 7 people

Room 1: 3 single beds

Room 2: 2 single beds

Room 3: 2 single beds



Full kitchen equiped Washing machine







This beautifully remodeled apartment is located in one famous and touristic city, near commercial areas with a variety of restaurants and supermarkets just steps away.

We provide towels and bed linen

Please bring your own hair dryer and power adapter

## KITCHEN - DINNG ROOM





# LIVING ROOM





## HALL-WASHING ROOM





# ENSUITE ROOM: 3 SINGLE BEDS





# ENSUITE ROOM: 3 SINGLE BEDS





# ENSUITE ROOM 2: 2 SINGLE BEDS-

BALCONY





# ENSUITE ROOM 2: BALCONY-BATHROOM





# ENSUITE ROOM 3: 2 SINGLE BEDS





#### OUR LOCATION:



Exploring Malta is amazing!

Here we give you some places where you can go by bus or foot and explore from the apt you are staying:

Mosta Rotunda (church): 6min 🚶

Mdina: 30 min 🥽

Rabat: 30 min 🥽

Malta Aviation Museum: 30 min 🥽

National Park Ta' Qali: 20 min 🥽

35min **1** 

Paceville: 35 min 🥽

Valleta: 40 min 🥽

Sliema: 40 min 🥽

### WHERE TO BUY FOOD?



Near your apartment there are several minimarkets and the most popular supermarket, it is important to check their opening hours as they change during summer and winter.

Pa