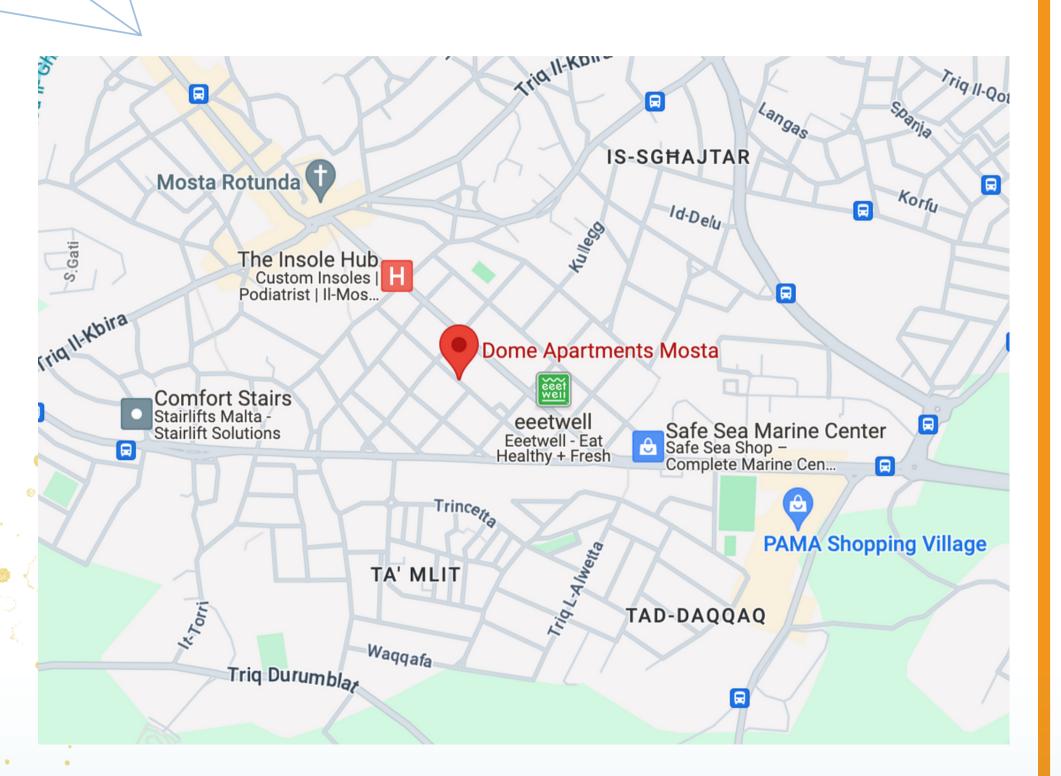

#### OUR LOCATION:

Exploring Malta is amazing!

Here we give you some places where you can go by bus or foot and explore from the apt you are staying:

Mosta Rotunda (church): 6min 🚶

Mdina: 30 min 🥽

Rabat: 30 min 🥽

Malta Aviation Museum: 30 min 🥽

National Park Ta' Qali: 20 min 🥽

35min **1** 

Paceville: 35 min 🥽

Valleta: 40 min 🥽

Sliema: 40 min 🥽