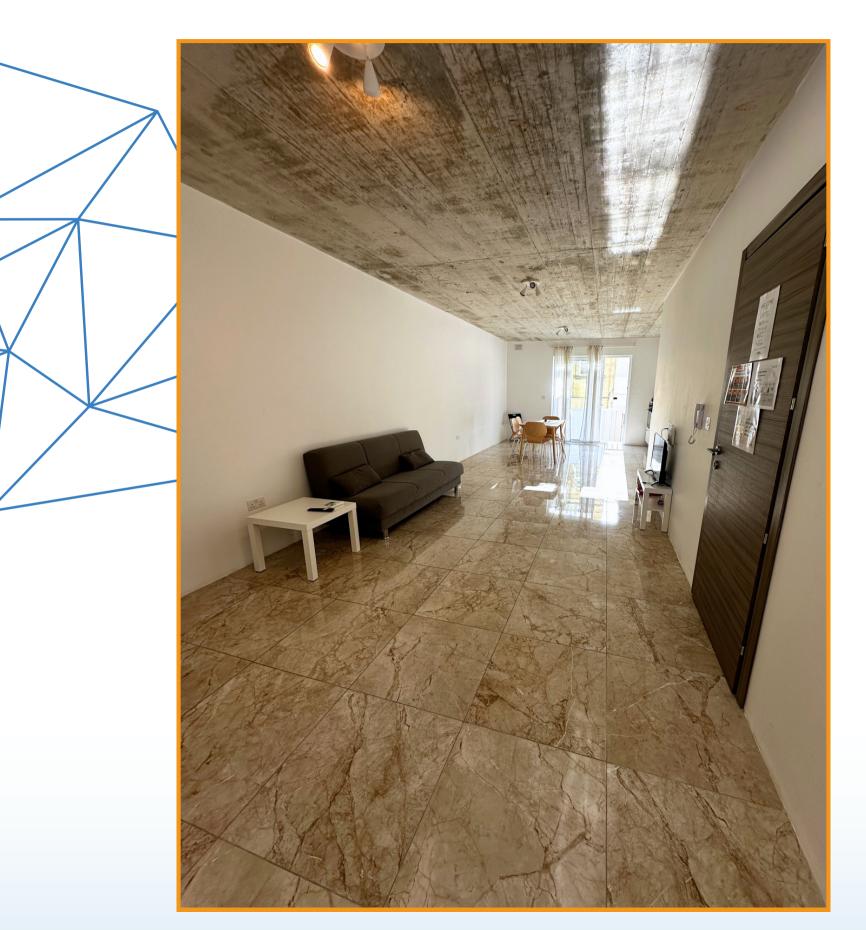

# MOSTA DOME







3 rooms, 7 people

Room 1: 3 single beds

Room 2: 2 single beds

Room 3: 2 single beds



Full kitchen equiped Washing machine







This beautifully remodeled apartment is located in one famous and touristic city, near commercial areas with a variety of restaurants and supermarkets just steps away.

We provide towels and bed linen

Please bring your own hair dryer and power adapter

## KITCHEN - DINNG ROOM





# LIVING ROOM





## HALL-WASHING ROOM





# ENSUITE ROOM: 3 SINGLE BEDS





# ENSUITE ROOM: 3 SINGLE BEDS





# ENSUITE ROOM 2: 2 SINGLE BEDS-

BALCONY





# ENSUITE ROOM 2: BALCONY-BATHROOM





# ENSUITE ROOM 3: 2 SINGLE BEDS





#### OUR LOCATION:



Exploring Malta is amazing!

Here we give you some places where you can go by bus or foot and explore from the apt you are staying:

Mosta Rotunda (church): 6min 🚶

Mdina: 30 min 🥽

Rabat: 30 min 🥽

Malta Aviation Museum: 30 min 🥽

National Park Ta' Qali: 20 min 🥽

35min **1** 

Paceville: 35 min 🥽

Valleta: 40 min 🥽

Sliema: 40 min 🥽

### WHERE TO BUY FOOD?



Near your apartment there are several minimarkets and the most popular supermarket, it is important to check their opening hours as they change during summer and winter.

Pama: 5 min 1 The C