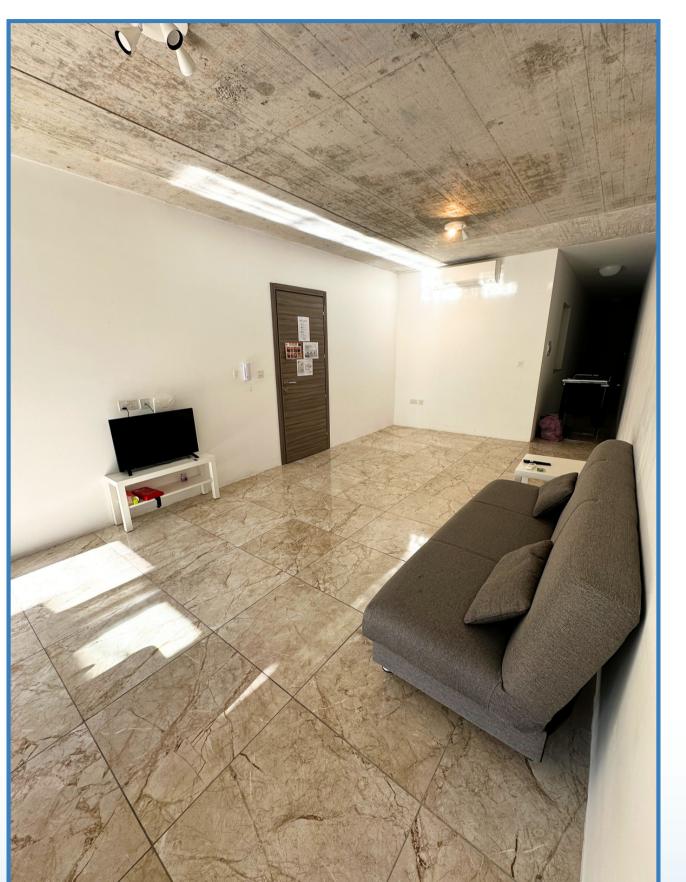

# MOSTA DOME







3 rooms, 7 people

Room 1: 3 single beds

Room 2: 2 single beds

Room 3: 2 single beds



Full kitchen equiped Washing machine







This beautifully remodeled apartment is located in one famous and touristic city, near commercial areas with a variety of restaurants and supermarkets just steps away.

We provide towels and bed linen

Please bring your own hair dryer and power adapter

## KITCHEN - DINNG ROOM





# LIVING ROOM





## HALL-WASHING ROOM





# ENSUITE ROOM: 3 SINGLE BEDS





# ENSUITE ROOM: 3 SINGLE BEDS





# ENSUITE ROOM 2: 2 SINGLE BEDS-

BALCONY





# ENSUITE ROOM 2: BALCONY-BATHROOM





# ENSUITE ROOM 3: 2 SINGLE BEDS





#### OUR LOCATION:



Exploring Malta is amazing!

Here we give you some places where you can go by bus or foot and explore from the apt you are staying:

Mosta Rotunda (church): 6min 🚶

Mdina: 30 min 🥽

Rabat: 30 min 🥽

Malta Aviation Museum: 30 min 🥽

National Park Ta' Qali: 20 min 🥽

35min **1** 

Paceville: 35 min 🥽

Valleta: 40 min 🥽

Sliema: 40 min 🥽

### WHERE TO BUY FOOD?



Near your apartment there are several minimarkets and the most popular supermarket, it is important to check their opening hours as they change during summer and winter.

Pama: 5 min 1 The Con