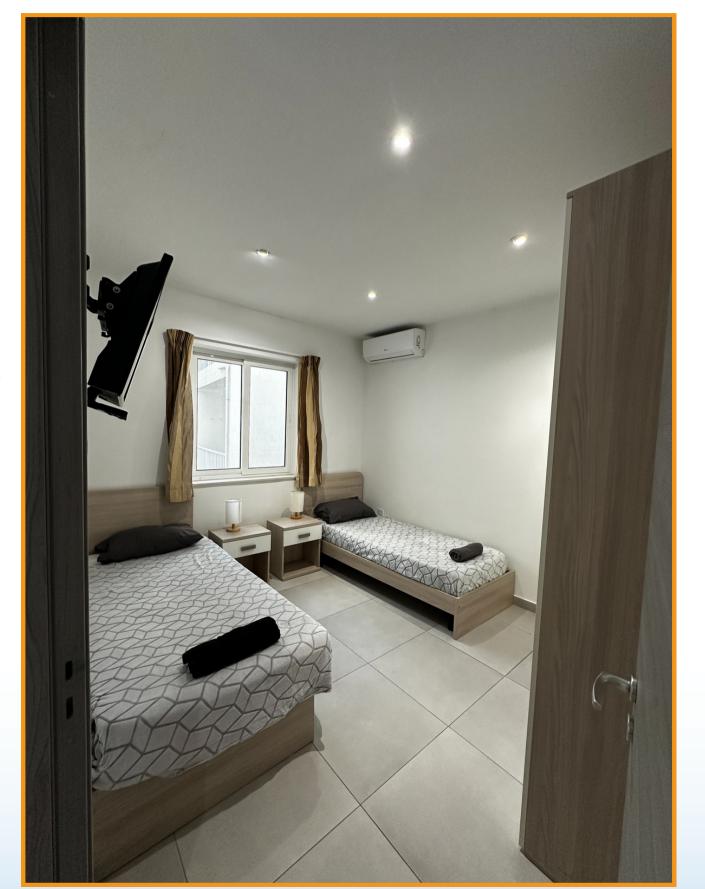

2 rooms max 4/5 people

Room 1: 2 single beds

Room 2: 1 single bed &

1 double bed



Full kitchen equiped Washing machine







Balconies

Free WIFI in common areas



New apartment in a small block, strategically located for maximum convenience.

Finished and equipped for maximum comfort!

This 2 bedroom apartment comes fully equipped and with a contemporary, fresh looking design, ideal for having easy access to all corners of the island, between St. Julian's and Valletta area.

We provide towels and bed linen Please bring your own hair dryer and power adapter

# KITCHEN - DINNG ROOM







### LIVING ROOM-BALCONY





# ROOM: 3 SINGLE BEDS -BALCONY







## ROOM 2: 2 SINGLE BEDS





## BATHROOM 1





# BATHROOM 2





#### OUR LOCATION



Exploring Malta is amazing!

Here we give you some places where you can go by bus and explore from the apt you are staying:

Valletta: 30 min 🥽

Sliema Bay: 20 min 🥽

Paceville: 35 min 🥽

The Point shopping centre: 25 min 🥽

St. Luke Hospital: 10 min 🚶

Pharmacies: 2 or 5 min 1

Health center Bergà Pietà: 10 min

#### WHERE TO BUY FOOD?





Near your apartment there are several minimarkets and some supermarkets, it is important to check their opening hours as they change during summer and winter.

Trio bites: 5 min A Happy Life minimarket: 7 min A Lidl: 11 min A

Peaches minimarket: 11 min 🚶

#### WHERE TO EAT?



Exploring Malta is amazing!
Here we give you some restaurants
where you can go and explore from
the apt you are sta