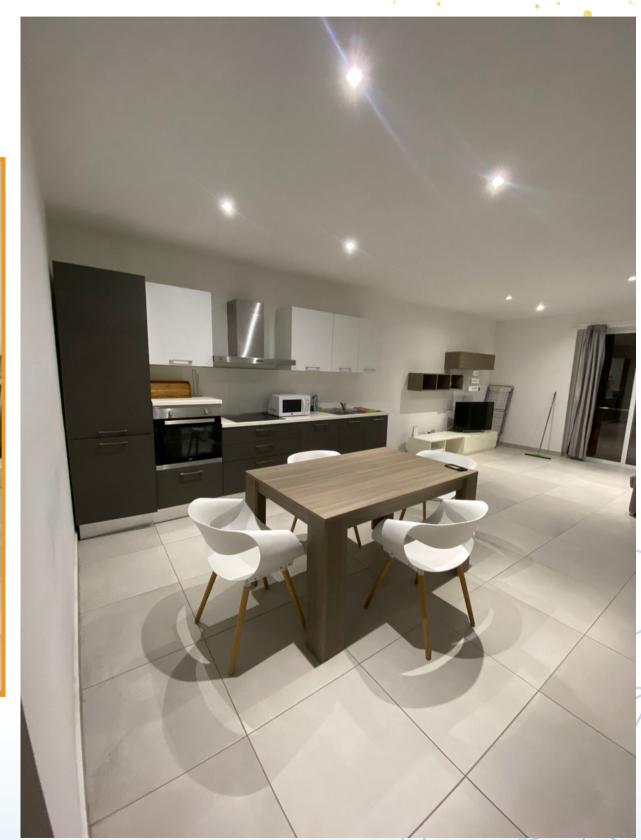

2 rooms max 4/5 people

Room 1: 2 single beds

Room 2: 1 single bed &

1 double bed



Full kitchen equiped Washing machine







Balconies

Free WIFI in common areas



New apartment in a small block, strategically located for maximum convenience.

Finished and equipped for maximum comfort!

This 2 bedroom apartment comes fully equipped and with a contemporary, fresh looking design, ideal for having easy access to all corners of the island, between St. Julian's and Valletta area.

We provide towels and bed linen Please bring your own hair dryer and power adapter

# KITCHEN - DINNG ROOM







### LIVING ROOM-BALCONY





# ROOM: 3 SINGLE BEDS -BALCONY







## ROOM 2: 2 SINGLE BEDS





## BATHROOM 1





# BATHROOM 2





#### OUR LOCATION



Exploring Malta is amazing!

Here we give you some places where you can go by bus and explore from the apt you are staying:

Valletta: 30 min 🥽

Sliema Bay: 20 min 🥽

Paceville: 35 min 🥽

The Point shopping centre: 25 min 🥽

St. Luke Hospital: 10 min 🚶

Pharmacies: 2 or 5 min 1

Health center Bergà Pietà: 10 min

#### WHERE TO BUY FOOD?





Near your apartment there are several minimarkets and some supermarkets, it is important to check their opening hours as they change during summer and winter.

Trio bites: 5 min A Happy Life minimarket: 7 min A Lidl: 11 min A

Peaches minimarket: 11 min 🚶

#### WHERE TO EAT?



Exploring Malta is a