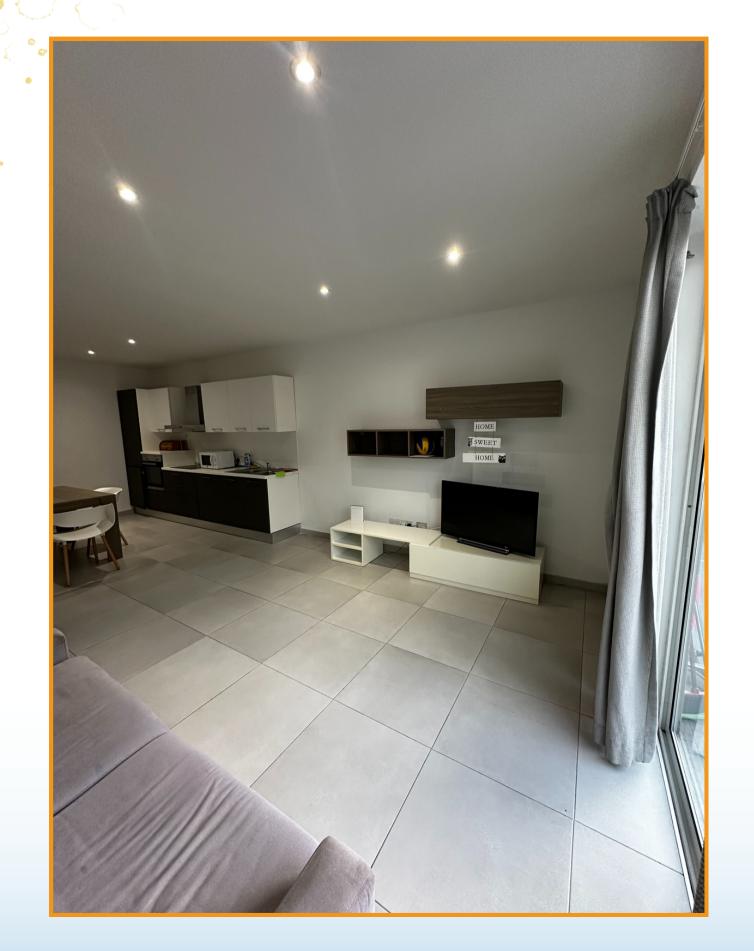

2 rooms max 4/5 people

Room 1: 2 single beds

Room 2: 1 single bed &

1 double bed



Full kitchen equiped Washing machine







Balconies

Free WIFI in common areas



New apartment in a small block, strategically located for maximum convenience.

Finished and equipped for maximum comfort!

This 2 bedroom apartment comes fully equipped and with a contemporary, fresh looking design, ideal for having easy access to all corners of the island, between St. Julian's and Valletta area.

We provide towels and bed linen Please bring your own hair dryer and power adapter

# KITCHEN - DINNG ROOM







### LIVING ROOM-BALCONY





# ROOM: 3 SINGLE BEDS -BALCONY







## ROOM 2: 2 SINGLE BEDS





## BATHROOM 1





# BATHROOM 2





#### OUR LOCATION



Exploring Malta is amazing!

Here we give you some places where you can go by bus and explore from the apt you are staying:

Valletta: 30 min 🥽

Sliema Bay: 20 min 🥽

Paceville: 35 min 🥽

The Point shopping centre: 25 min 🥽

St. Luke Hospital: 10 min 🚶

Pharmacies: 2 or 5 min 1

Health center Bergà Pietà: 10 min

#### WHERE TO BUY FOOD?





Near your apartment there are several minimarkets and some supermarkets, it is important to check their opening hours as they change during summer and winter.

Trio bites: 5 min A Happy Life minimarket: 7 min A Lidl: 11 min A

Peaches minimarket: 11 min 🚶

#### WHERE TO EAT?



Exploring Malta is amazing!
Here we give you so