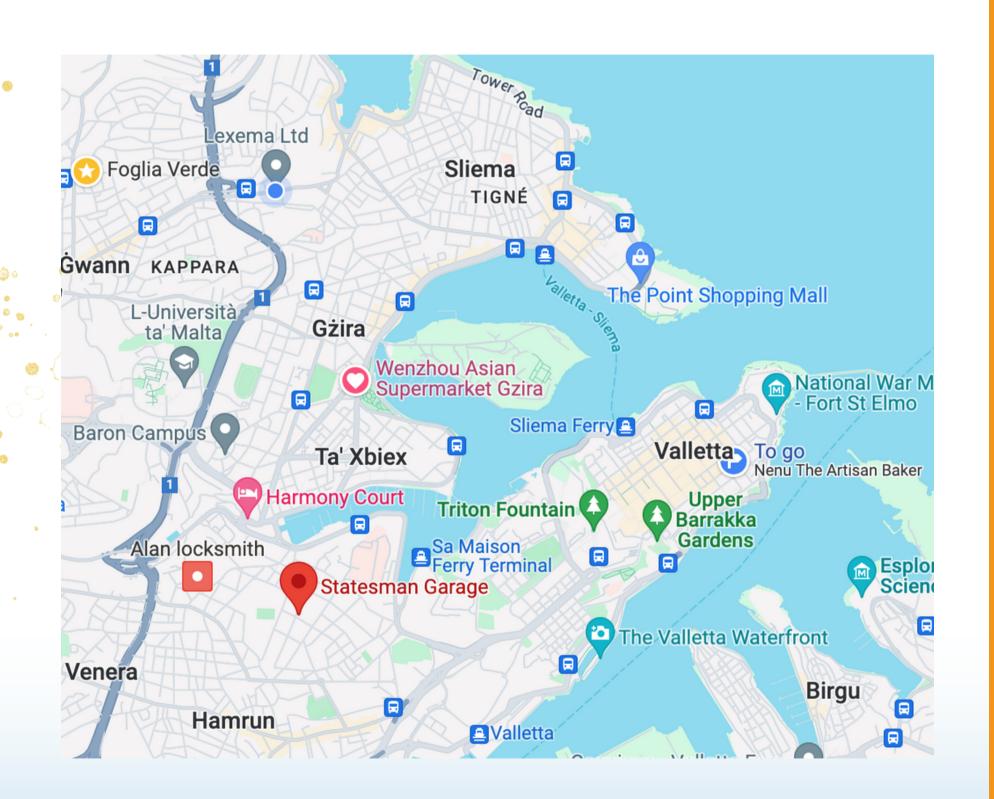

#### WHERE TO GO?

Exploring Malta is amazing!

Here we give you some places where you can go by bus and explore from the apt you are staying:

Valletta: 30 min == The Point shopping center:

30 min

Sliema Beach: 20 min

Paceville: 30 min 🥽

Fond Ghadir Beach: 1 hour

St George's Bay: 20 min 🥽

Café del mar: 1 hour