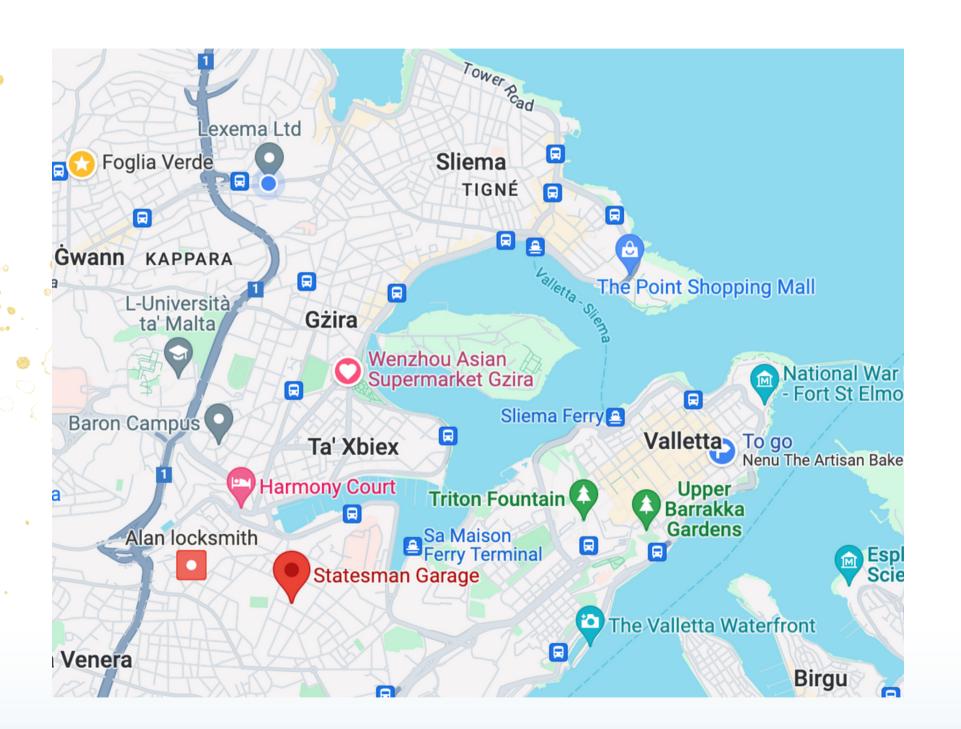

#### OUR LOCATION

Exploring Malta is amazing!

Here we give you some places where you can go by bus and explore from the apt you are staying:

Valletta: 30 min 🥽

Sliema Bay: 20 min 🥽

Paceville: 35 min 🥽

The Point shopping centre: 25 min 🥽