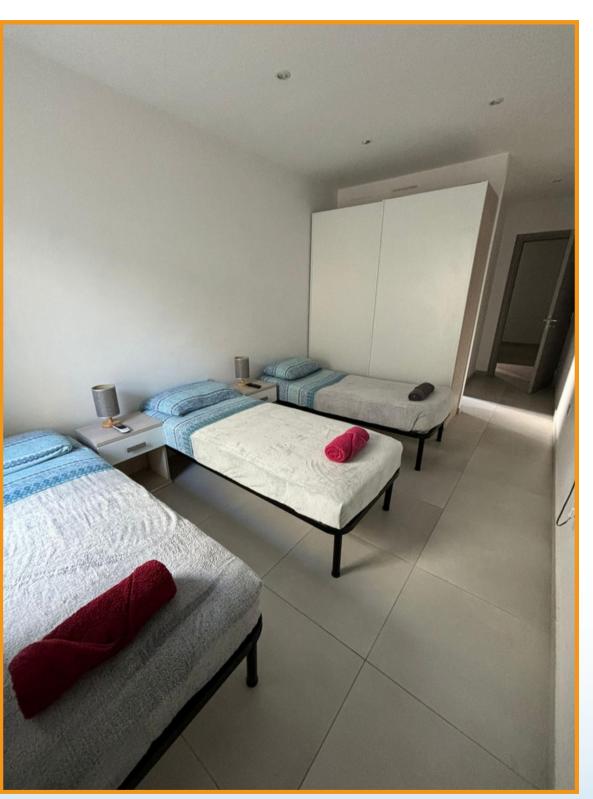

2 rooms max 4/5 people

Room 1: 2 single beds

Room 2: 1 single bed &

1 double bed



Full kitchen equiped Washing machine







Balconies

Free WIFI in common areas



New apartment in a small block, strategically located for maximum convenience.

Finished and equipped for maximum comfort!

This 2 bedroom apartment comes fully equipped and with a contemporary, fresh looking design, ideal for having easy access to all corners of the island, between St. Julian's and Valletta area.

We provide towels and bed linen Please bring your own hair dryer and power adapter

# KITCHEN - DINNG ROOM







### LIVING ROOM-BALCONY





# ROOM: 3 SINGLE BEDS -BALCONY







## ROOM 2: 2 SINGLE BEDS





## BATHROOM 1





# BATHROOM 2





#### OUR LOCATION



Exploring Malta is amazing!

Here we give you some places where you can go by bus and explore from the apt you are staying:

Valletta: 30 min 🥽

Sliema Bay: 20 min 🥽

Paceville: 35 min 🥽

The Point shopping centre: 25 min 🥽

St. Luke Hospital: 10 min 🚶

Pharmacies: 2 or 5 min 1

Health center Bergà Pietà: 10 min

#### WHERE TO BUY FOOD?





Near your apartment there are several minimarkets and some supermarkets, it is important to check their opening hours as they change during summer and winter.

Trio bites: 5 min A Happy Life minimarket: 7 min A Lidl: 11 min A

Peaches minimarket: 11 min 🚶

#### WHERE TO EAT?



Exploring Malta is amazing!
Here we give you some restaurants
where you can go and ex