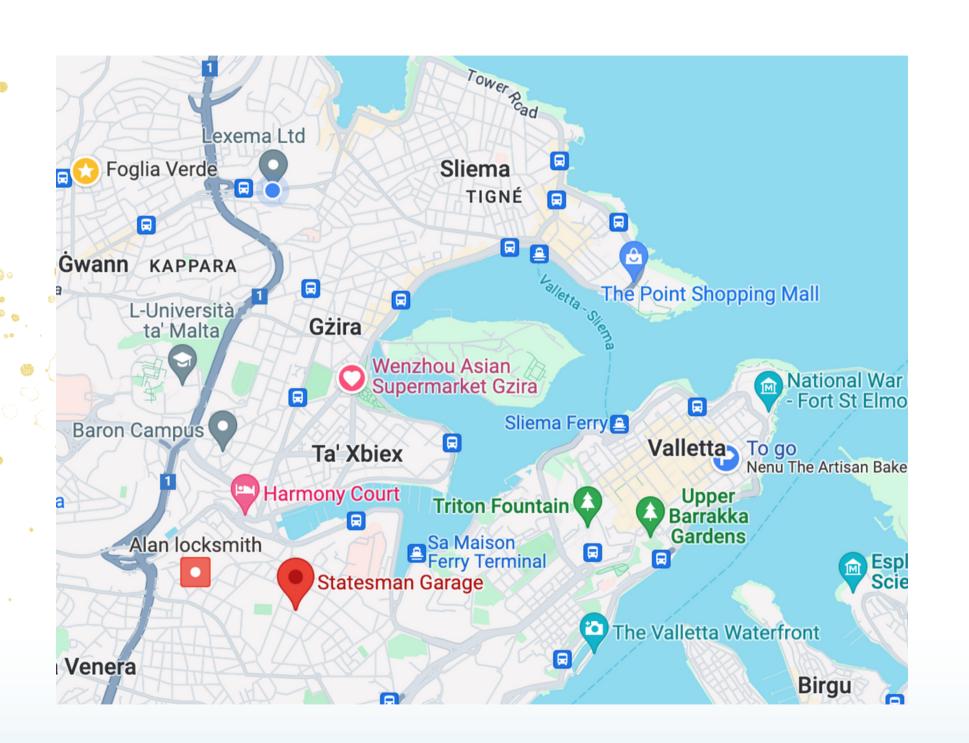

#### OUR LOCATION

Exploring Malta is amazing!

Here we give you some places where you can go by bus and explore from the apt you are staying:

Valletta: 30 min 🥽

Sliema Bay: 20 min 🥽

Paceville: 35 min 🥽

The Point shopping centre: 25 min 🥽