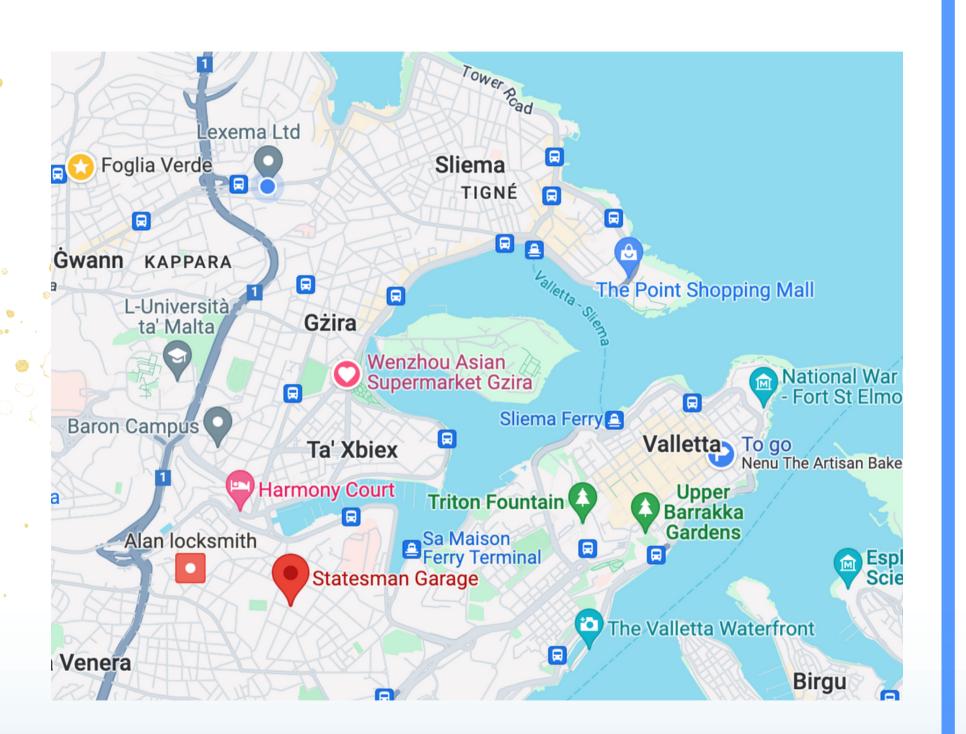

#### OUR LOCATION

Exploring Malta is amazing!

Here we give you some places where you can go by bus and explore from the apt you are staying:

Valletta: 30 min 🥽

Sliema Bay: 20 min 🥽

Paceville: 35 min 🥽

The Point shopping centre: 25 min 🥽