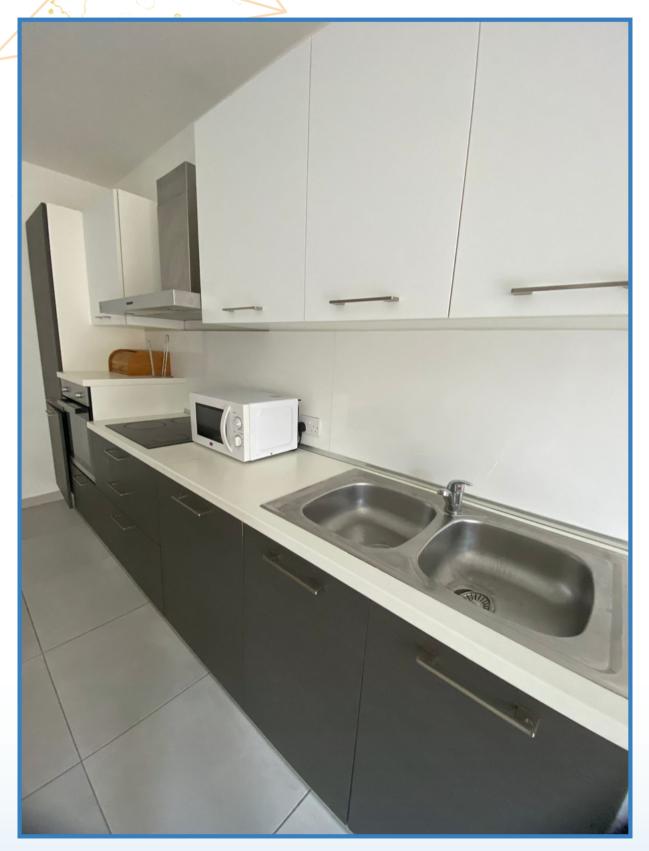

2 rooms max 4/5 people

Room 1: 2 single beds

Room 2: 1 single bed &

1 double bed



Full kitchen equiped Washing machine







Balconies

Free WIFI in common areas



New apartment in a small block, strategically located for maximum convenience.

Finished and equipped for maximum comfort!

This 2 bedroom apartment comes fully equipped and with a contemporary, fresh looking design, ideal for having easy access to all corners of the island, between St. Julian's and Valletta area.

We provide towels and bed linen Please bring your own hair dryer and power adapter

# KITCHEN - DINNG ROOM







### LIVING ROOM-BALCONY





# ROOM: 3 SINGLE BEDS -BALCONY







## ROOM 2: 2 SINGLE BEDS





## BATHROOM 1





# BATHROOM 2





#### OUR LOCATION



Exploring Malta is amazing!

Here we give you some places where you can go by bus and explore from the apt you are staying:

Valletta: 30 min 🥽

Sliema Bay: 20 min 🥽

Paceville: 35 min 🥽

The Point shopping centre: 25 min 🥽

St. Luke Hospital: 10 min 🚶

Pharmacies: 2 or 5 min 1

Health center Bergà Pietà: 10 min

#### WHERE TO BUY FOOD?





Near your apartment there are several minimarkets and some supermarkets, it is important to check their opening hours as they change during summer and winter.

Trio bites: 5 min A Happy Life minimarket: 7 min A Lidl: 11 min A

Peaches minimarket: 11 min 🚶

#### WHERE TO EAT?



Exploring Malta