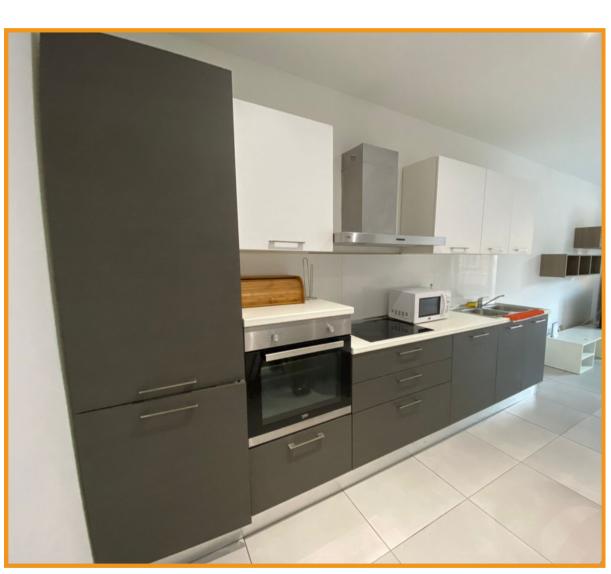

2 rooms max 4/5 people

Room 1: 2 single beds

Room 2: 1 single bed &

1 double bed



Full kitchen equiped Washing machine







Balconies

Free WIFI in common areas



New apartment in a small block, strategically located for maximum convenience.

Finished and equipped for maximum comfort!

This 2 bedroom apartment comes fully equipped and with a contemporary, fresh looking design, ideal for having easy access to all corners of the island, between St. Julian's and Valletta area.

We provide towels and bed linen Please bring your own hair dryer and power adapter

# KITCHEN - DINNG ROOM







### LIVING ROOM-BALCONY





# ROOM: 3 SINGLE BEDS -BALCONY







## ROOM 2: 2 SINGLE BEDS





## BATHROOM 1





# BATHROOM 2





#### OUR LOCATION



Exploring Malta is amazing!

Here we give you some places where you can go by bus and explore from the apt you are staying:

Valletta: 30 min 🥽

Sliema Bay: 20 min 🥽

Paceville: 35 min 🥽

The Point shopping centre: 25 min 🥽

St. Luke Hospital: 10 min 🚶

Pharmacies: 2 or 5 min 1

Health center Bergà Pietà: 10 min

#### WHERE TO BUY FOOD?





Near your apartment there are several minimarkets and some supermarkets, it is important to check their opening hours as they change during summer and winter.

Trio bites: 5 min A Happy Life minimarket: 7 min A Lidl: 11 min A

Peaches minimarket: 11 min 🚶

#### WHERE TO EAT?



Exploring Malta is