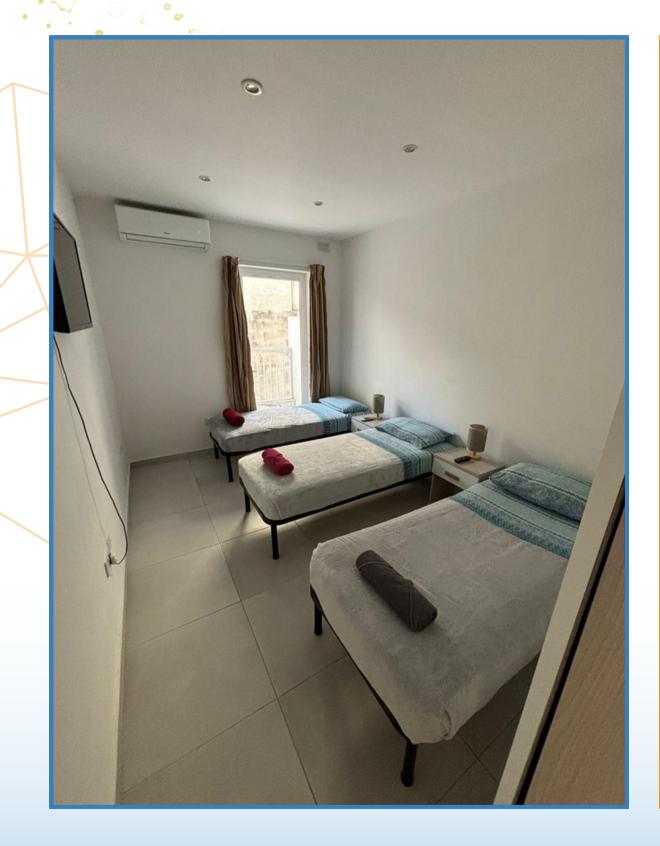

2 rooms max 4/5 people

Room 1: 2 single beds

Room 2: 1 single bed &

1 double bed



Full kitchen equiped Washing machine







Balconies

Free WIFI in common areas



New apartment in a small block, strategically located for maximum convenience.

Finished and equipped for maximum comfort!

This 2 bedroom apartment comes fully equipped and with a contemporary, fresh looking design, ideal for having easy access to all corners of the island, between St. Julian's and Valletta area.

We provide towels and bed linen Please bring your own hair dryer and power adapter

# KITCHEN - DINNG ROOM







### LIVING ROOM-BALCONY





# ROOM: 3 SINGLE BEDS -BALCONY







## ROOM 2: 2 SINGLE BEDS





## BATHROOM 1





# BATHROOM 2





#### OUR LOCATION



Exploring Malta is amazing!

Here we give you some places where you can go by bus and explore from the apt you are staying:

Valletta: 30 min 🥽

Sliema Bay: 20 min 🥽

Paceville: 35 min 🥽

The Point shopping centre: 25 min 🥽

St. Luke Hospital: 10 min 🚶

Pharmacies: 2 or 5 min 1

Health center Bergà Pietà: 10 min

#### WHERE TO BUY FOOD?





Near your apartment there are several minimarkets and some supermarkets, it is important to check their opening hours as they change during summer and winter.

Trio bites: 5 min A Happy Life minimarket: 7 min A Lidl: 11 min A

Peaches minimarket: 11 min 🚶

#### WHERE TO EAT?



Exploring Malta is amazing!
Here we give you some restaurants
where you can go and