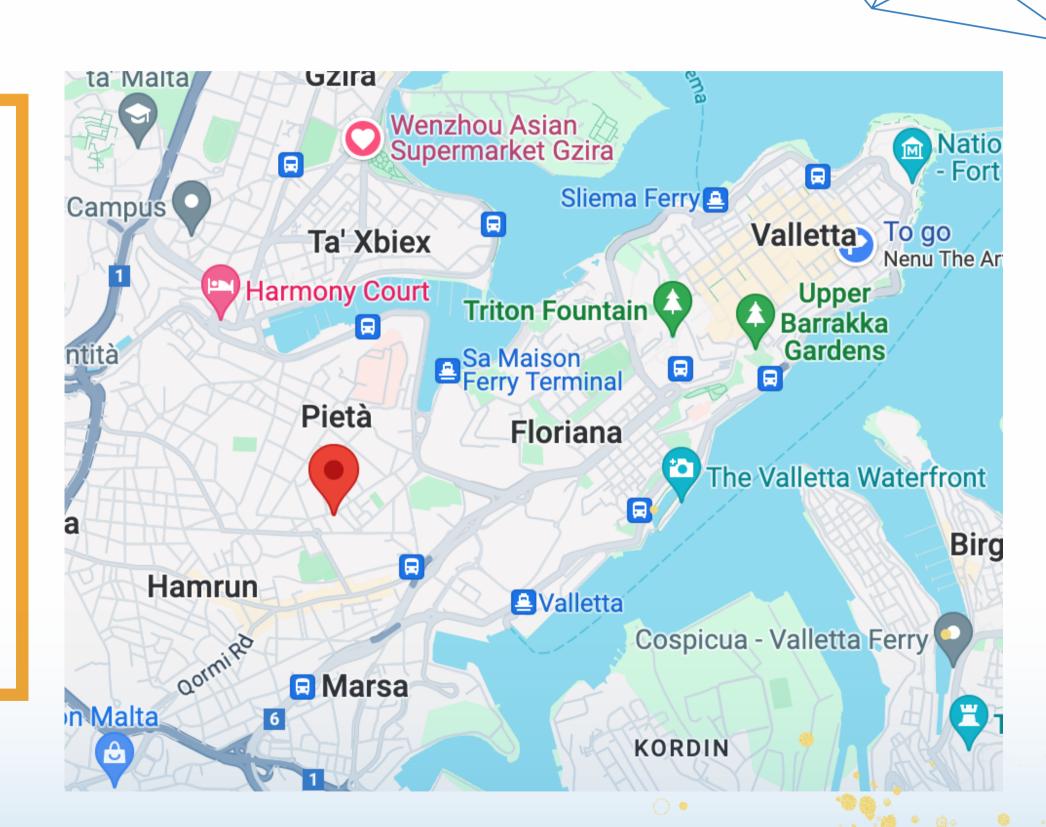

#### Our Location

Exploring Malta is amazing!
Here we give you some places where
you can go by bus or foot and
explore from the apt you are staying:

The Point shopping center: 25 min 
Sliema Beach: 10 min
Valletta: 30 min
St. Luke Hospital: 15 min
Gzira Health Center: 10 min
Pharmacies: 2 and 5 min