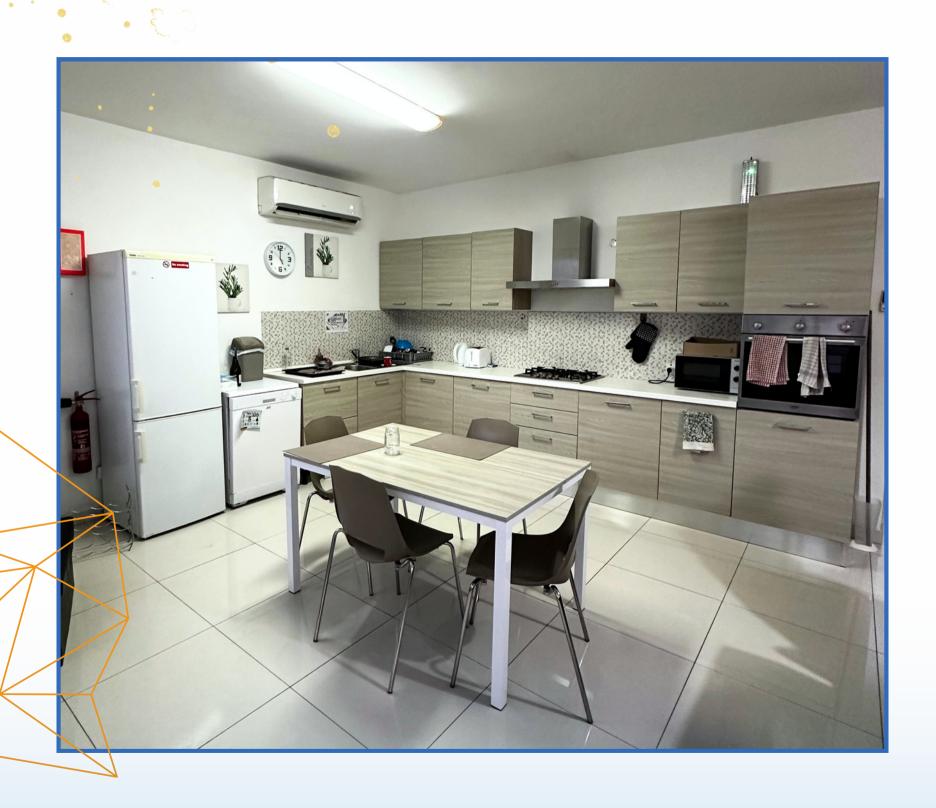

We provide towels and bed linen

Please bring your own hair dryer and power adapter

Kitchen-living -dining room