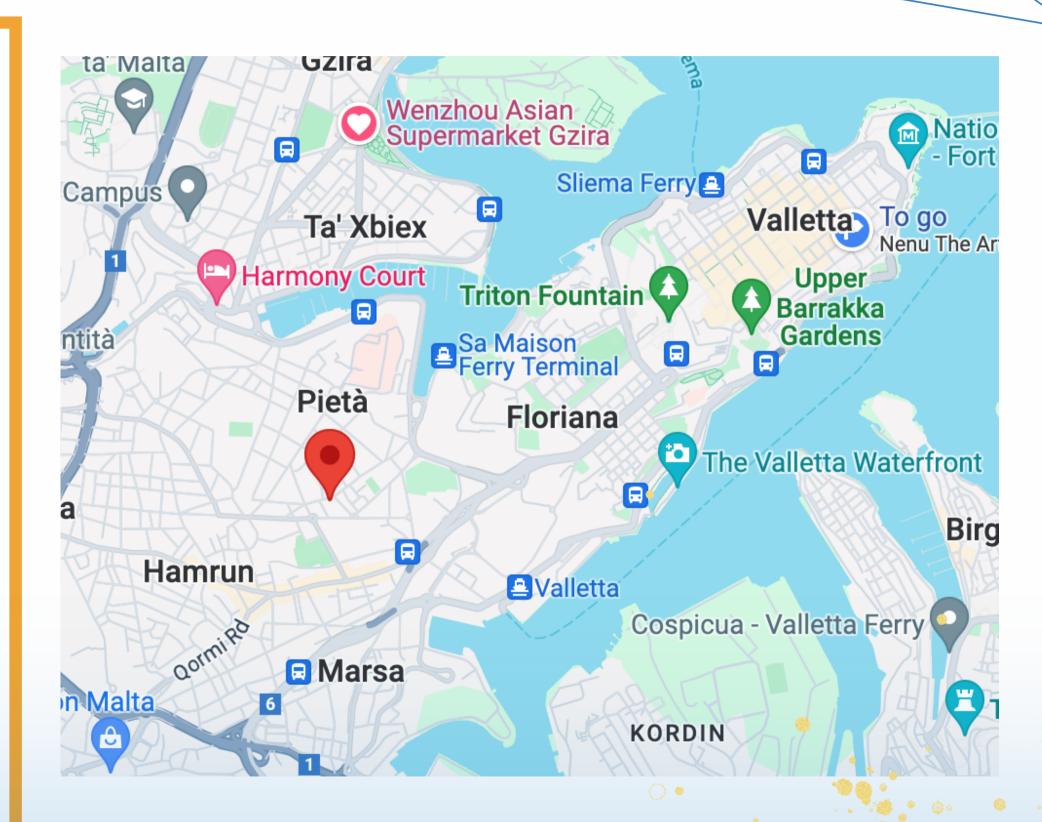

## Where to go?

Exploring Malta is amazing!

Here we give you some places where you can go by bus and explore from the apt you are staying:

Valletta: 30 min 🚚
The Point shopping center:

30 min 🚶 🥽

Sliema Beach: 22 min

Fond Ghadir Beach: 1 hour

St George's Bay: 30 min 🥽

Paceville: 30 min 🥽

Mdina: 40 min