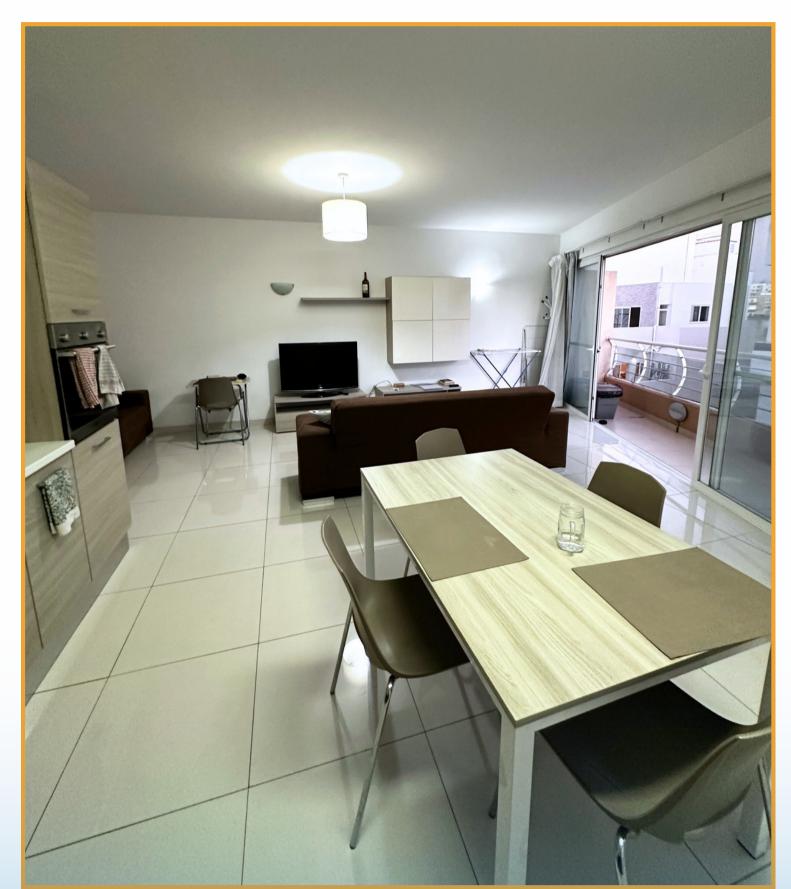

3 rooms, 6 people

Room 1: 1 single bed & 1

double bed

Room 2: 2 single beds

Room 3: 2 single beds



Full kitchen equiped Washing machine







**Balcony** 

**Free WIFI** 



Our apartment is freshly renovated in a small block, strategically located for maximum convenience.

This apartment comes fully equipped with a contemporary, fresh looking design and is ideal for access to all corners of the island, between Ta-Xbieb and Valletta area.

We provide towels and bed linen

Please bring your own hair dryer and power adapter

Kitchen-living -dining room





# Living -dining room







## Corridor/hall





## Room 1: 2 single beds









# Room 2: Ensuite room, 1 Double bed-1 Single Bed

#### Room 2: Bathroom









# Room 3: 2 single beds

## Bathroom





#### Our Location

Exploring Malta is amazing!
Here we give you some places where
you can go by bus or foot and
explore from the apt you are staying:

The Point shopping center: 25 min 
Sliema Beach: 10 min
Valletta: 30 min
St. Luke Hospital: 15 min
Gzira Health Center: 10 min
Pharmacies: 2 and 5 min



## Where to buy food?

Near your apartment there are several minimarkets and some supermarkets, it is important to check their opening hours as they change during summer and winter.

Happy Life minimarket: 3 min Spar Ta- Xbieb: 14 min Premium Bakery: 5 min



#### Where to eat?

Exploring Malta is amazing!
H