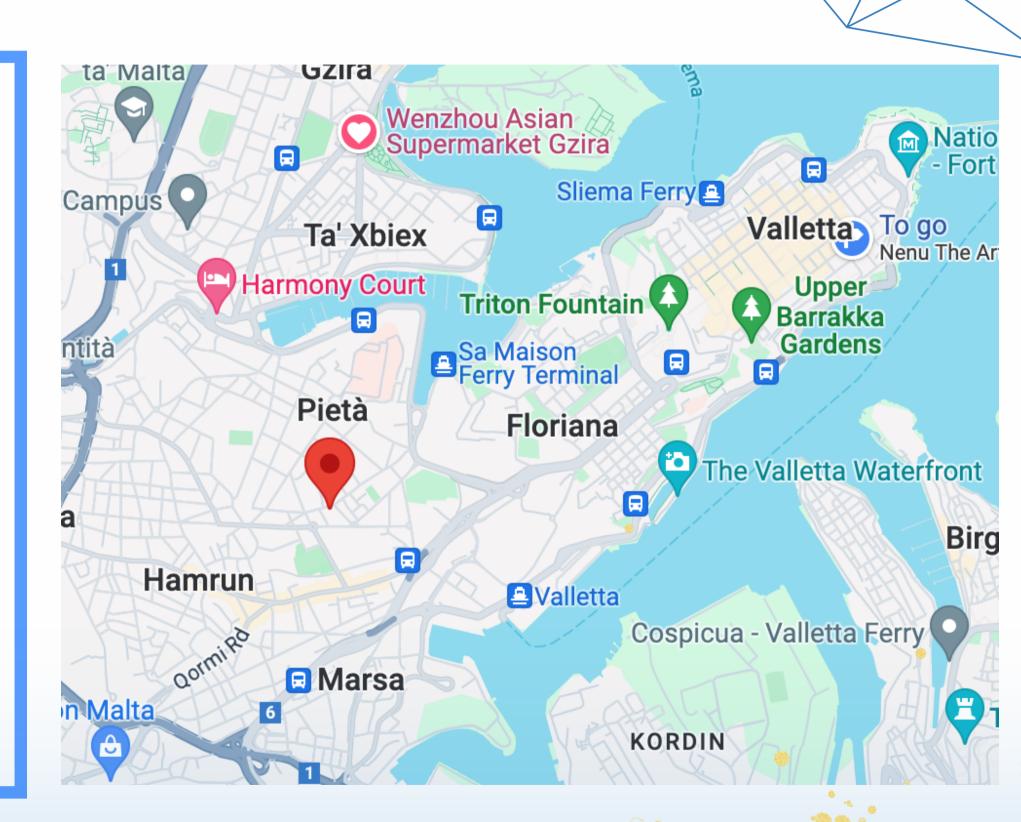

#### Our Location

Exploring Malta is amazing!
Here we give you some places where
you can go by bus or foot and
explore from the apt you are staying:

The Point shopping center: 25 min 
Sliema Beach: 10 min
Valletta: 30 min
St. Luke Hospital: 15 min
Gzira Health Center: 10 min
Pharmacies: 2 and 5 min