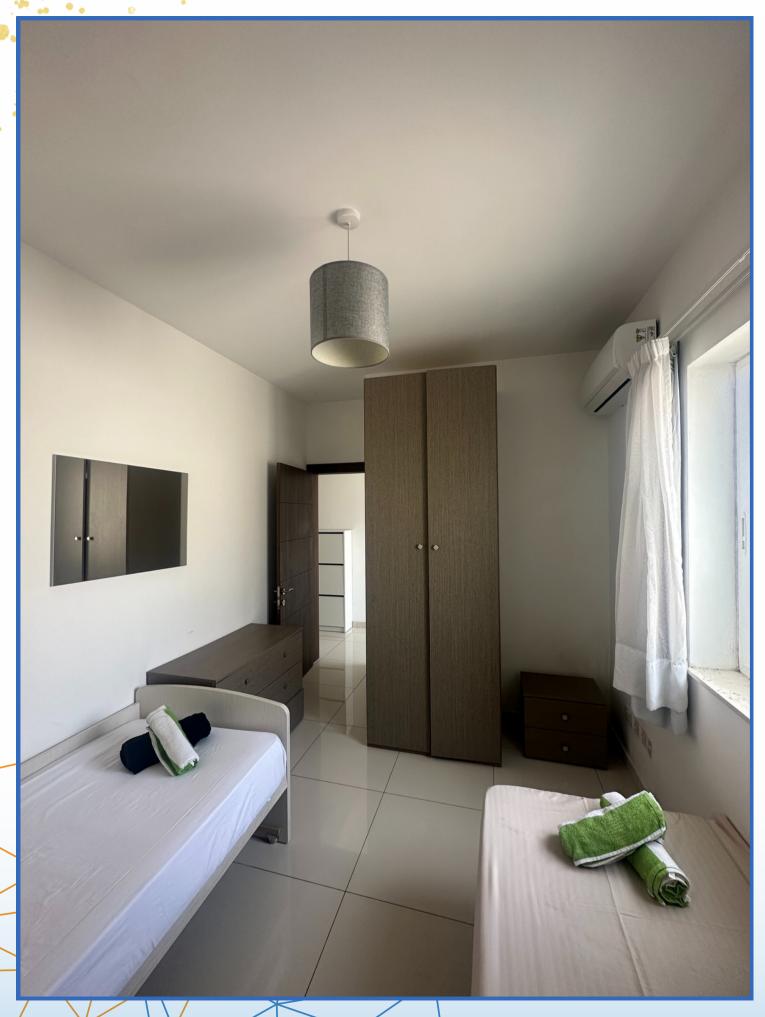

3 rooms, 6 people

Room 1: 1 single bed & 1

double bed

Room 2: 2 single beds

Room 3: 2 single beds



Full kitchen equiped Washing machine







**Balcony** 

**Free WIFI** 



Our apartment is freshly renovated in a small block, strategically located for maximum convenience.

This apartment comes fully equipped with a contemporary, fresh looking design and is ideal for access to all corners of the island, between Ta-Xbieb and Valletta area.

We provide towels and bed linen

Please bring your own hair dryer and power adapter

Kitchen-living -dining room





# Living -dining room







## Corridor/hall





## Room 1: 2 single beds









# Room 2: Ensuite room, 1 Double bed-1 Single Bed

#### Room 2: Bathroom









# Room 3: 2 single beds

## Bathroom





#### Our Location

Exploring Malta is amazing!
Here we give you some places where
you can go by bus or foot and
explore from the apt you are staying:

The Point shopping center: 25 min 
Sliema Beach: 10 min
Valletta: 30 min
St. Luke Hospital: 15 min
Gzira Health Center: 10 min
Pharmacies: 2 and 5 min



## Where to buy food?

Near your apartment there are several minimarkets and some supermarkets, it is important to check their opening hours as they change during summer and winter.

Happy Life minimarket: 3 min Spar Ta- Xbieb: 14 min Premium Bakery: 5 min



#### Where to eat?

Exploring Malta is amazing!
Here we give you some restaurants
where you can go and explore from
the apt you are staying:

Valletta: 30 min 🥽

Onda Blu: 15 min 🚶

Ristora