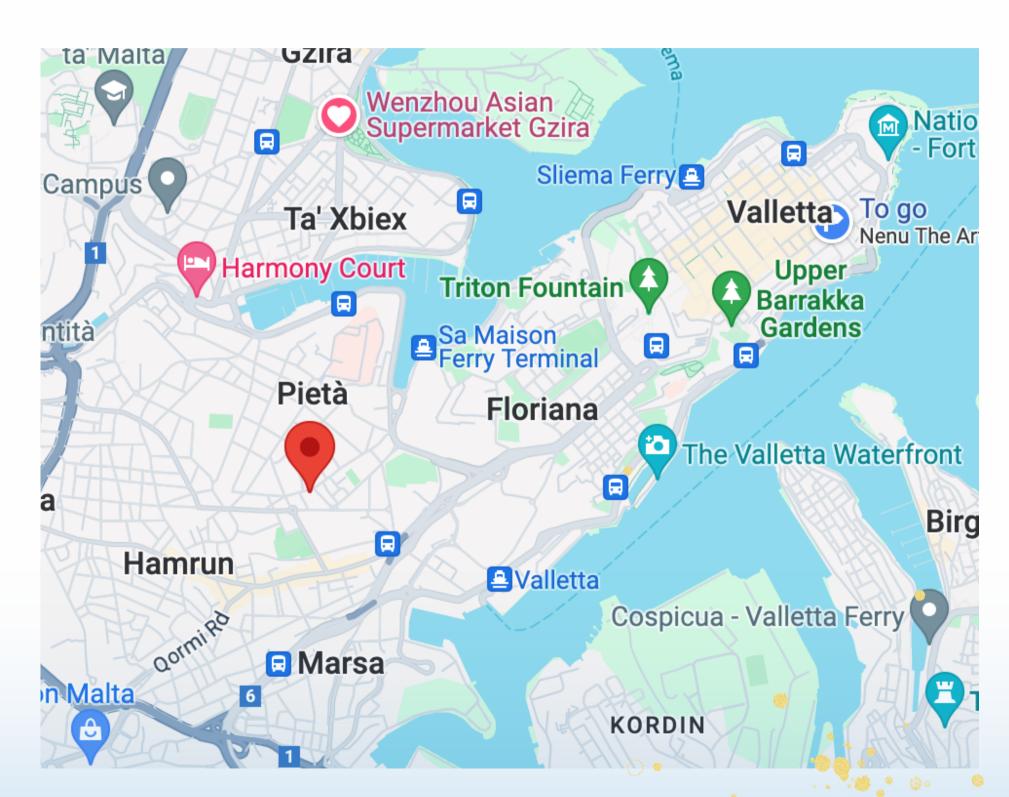

## Where to buy food?

Near your apartment there are several minimarkets and some supermarkets, it is important to check their opening hours as they change during summer and winter.

Happy Life minimarket: 3 min Spar Ta- Xbieb: 14 min Premium Bakery: 5 min