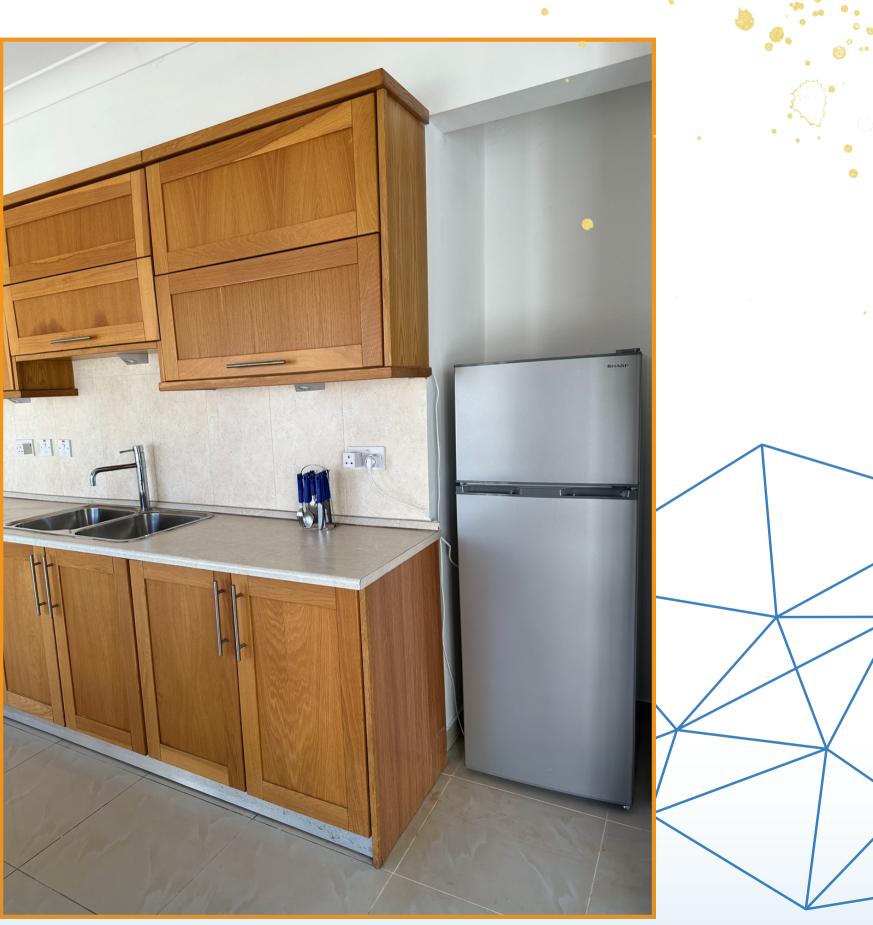

3 rooms max 7 people Room 1: 3 single beds

Room 2: 2 single beds

Room 3: 2 single beds









This beautifully remodeled apartment is in a prime location, near the sea and in a commercial area with a variety of restaurants, supermarkets and clothing stores just steps away.

You will find everything you need right outside the door!

We provide towels and bed linen

Please bring your own hair dryer and power adapter 

All the second second

# KITCHEN & COMMON AREAS





# KITCHEN & COMMON AREAS







## KITCHEN & COMMON AREAS







# BATHROOM 1







# ROOM : ENSUITE ROOM 3 SINGLE BEDS AND BATHROOM







### ROOM : ENSUITE ROOM 3 SINGLE BEDS

### AND BATHROOM





# ROOM 2: 2 SINGLE BEDS







# ROOM 3: 2 SINGLE BEDS





### OUR LOCATION:



Exploring Malta is amazing!
Here we give you some places where you can go by bus or foot and explore from the apt you are staying:

The Point shopping center: 10 min 🚶



Sliema Beach: 5 min \(\)
Playground for children: 5 min \(\)
Sliema Memorial: 11 min \(\)
St. James Hospital: 11 min \(\)
Health Center: 20 min \(\)
Pharmacies: 2 and 5 min \(\)

### WHERE TO BUY FOOD?



Near your apartment there are several minimarkets and some supermarkets, it is important to check their opening hours as they change during