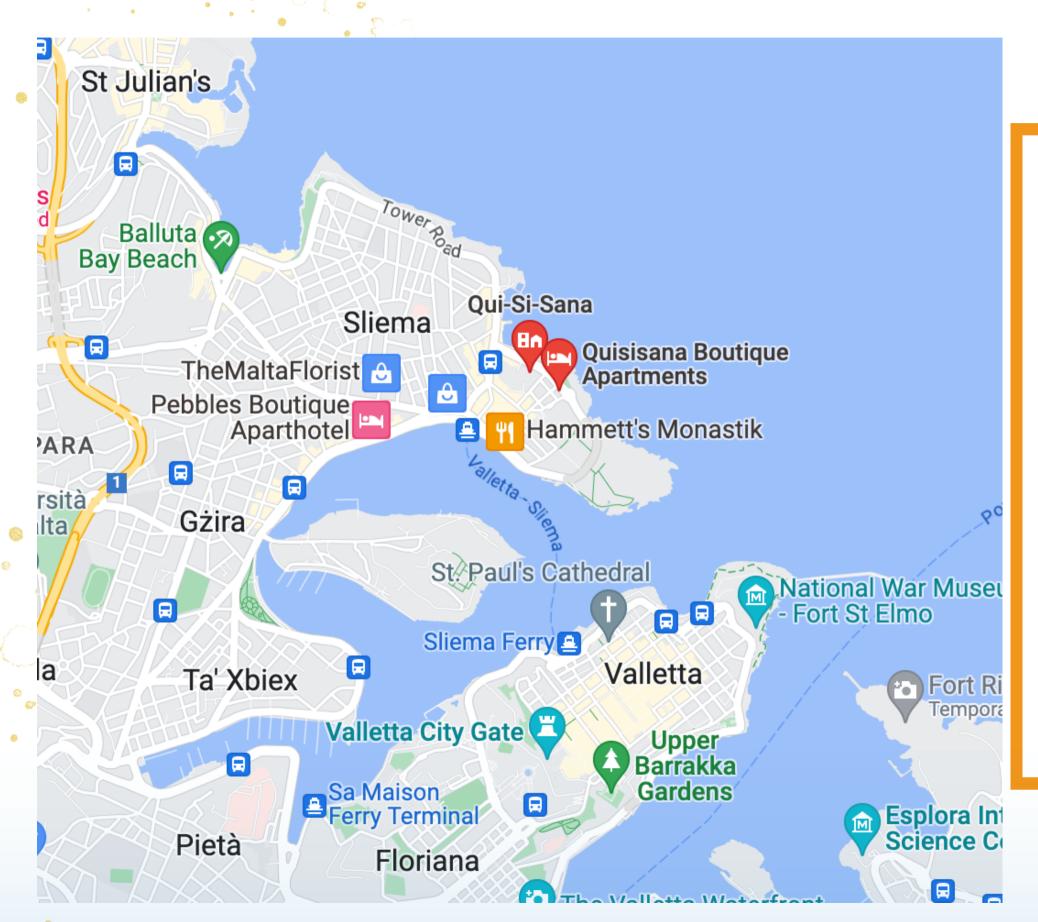

### OUR LOCATION:

Exploring Malta is amazing!
Here we give you some places where you can go by bus or foot and explore from the apt you are staying:

The Point shopping center: 10 min 🚶

Sliema Beach: 5 min \(\)
Playground for children: 5 min \(\)
Sliema Memorial: 11 min \(\)
St. James Hospital: 11 min \(\)
Health Center: 20 min \(\)
Pharmacies: 2 and 5 min \(\)

### WHERE TO GO?

Exploring Malta is amazing!
Here we give you some places where
you can go by bus and explore from
the apt you are staying:

Valletta: 30 min ☐
The Point shopping center:
10 min ↓ ☐
Sliema Beach: 5 min ↓
Playground for children: 5 min ↓
Fond Għadir Beach: 1 hour☐
St George's Bay: 20 min ☐
Paceville: 20 min ☐
Café del mar: 1 hour☐