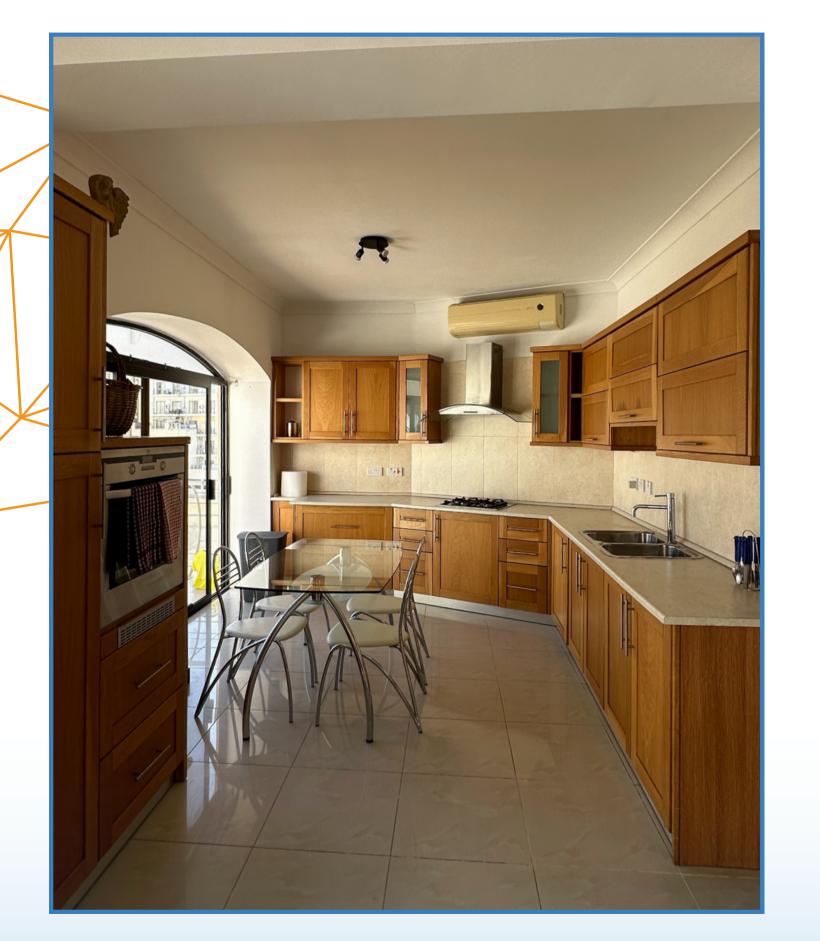

3 rooms max 7 people Room 1: 3 single beds

Room 2: 2 single beds

Room 3: 2 single beds









This beautifully remodeled apartment is in a prime location, near the sea and in a commercial area with a variety of restaurants, supermarkets and clothing stores just steps away.

You will find everything you need right outside the door!

We provide towels and bed linen

Please bring your own hair dryer and power adapter 

All the second second

# KITCHEN & COMMON AREAS





# KITCHEN & COMMON AREAS







## KITCHEN & COMMON AREAS







# BATHROOM 1







# ROOM : ENSUITE ROOM 3 SINGLE BEDS AND BATHROOM







### ROOM : ENSUITE ROOM 3 SINGLE BEDS

### AND BATHROOM





# ROOM 2: 2 SINGLE BEDS







# ROOM 3: 2 SINGLE BEDS





### OUR LOCATION:



Exploring Malta is amazing!
Here we give you some places where you can go by bus or foot and explore from the apt you are staying:

The Point shopping center: 10 min 🚶



Sliema Beach: 5 min \(\)
Playground for children: 5 min \(\)
Sliema Memorial: 11 min \(\)
St. James Hospital: 11 min \(\)
Health Center: 20 min \(\)
Pharmacies: 2 and 5 min \(\)

### WHERE TO BUY FOOD?



Near your apartment there are several minimarkets and some supermarkets, it is important to check their opening hours as they change duri