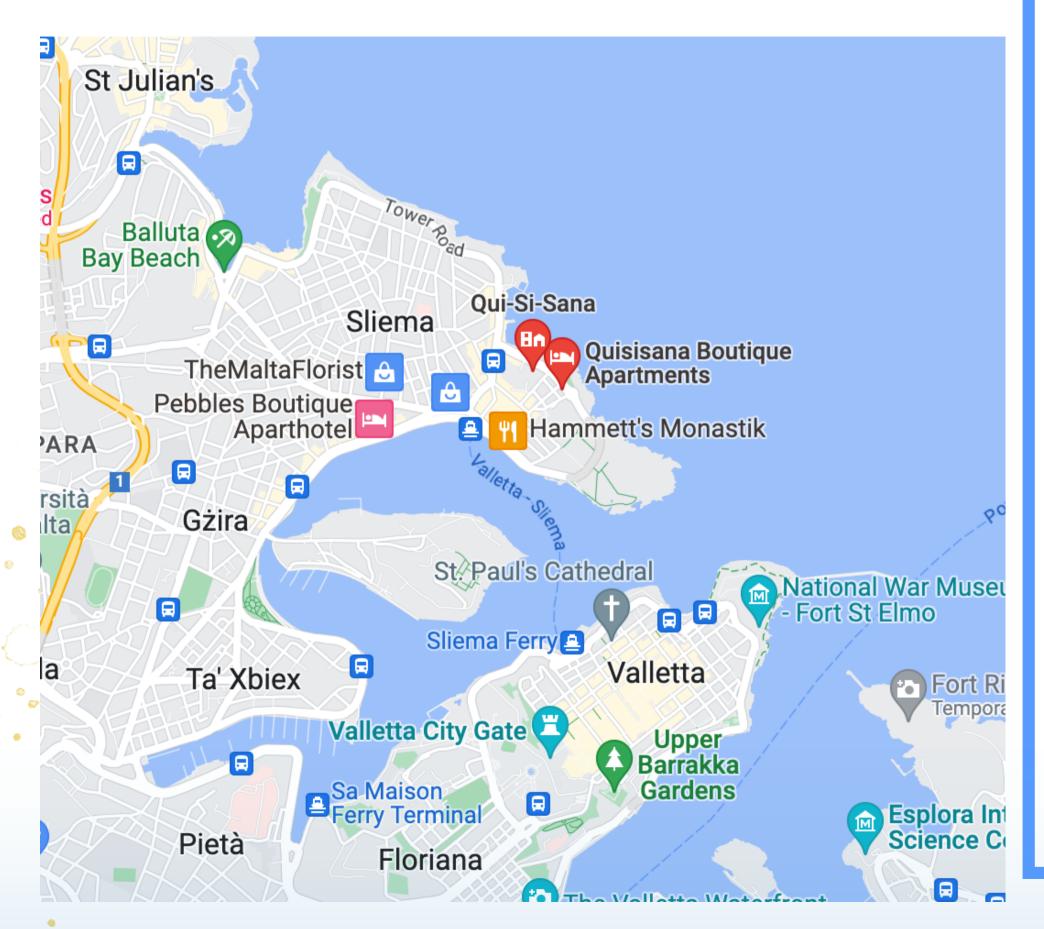

### OUR LOCATION:

Exploring Malta is amazing!
Here we give you some places where you can go by bus or foot and explore from the apt you are staying:

The Point shopping center: 10 min 🚶

Sliema Beach: 5 min \(\)
Playground for children: 5 min \(\)
Sliema Memorial: 11 min \(\)
St. James Hospital: 11 min \(\)
Health Center: 20 min \(\)
Pharmacies: 2 and 5 min \(\)

### WHERE TO GO?

Exploring Malta is amazing!
Here we give you some places where
you can go by bus and explore from
the apt you are staying:

Valletta: 30 min ☐
The Point shopping center:
10 min ↓ ☐
Sliema Beach: 5 min ↓
Playground for children: 5 min ↓
Fond Għadir Beach: 1 hour☐
St George's Bay: 20 min ☐
Paceville: 20 min ☐
Café del mar: 1 hour☐