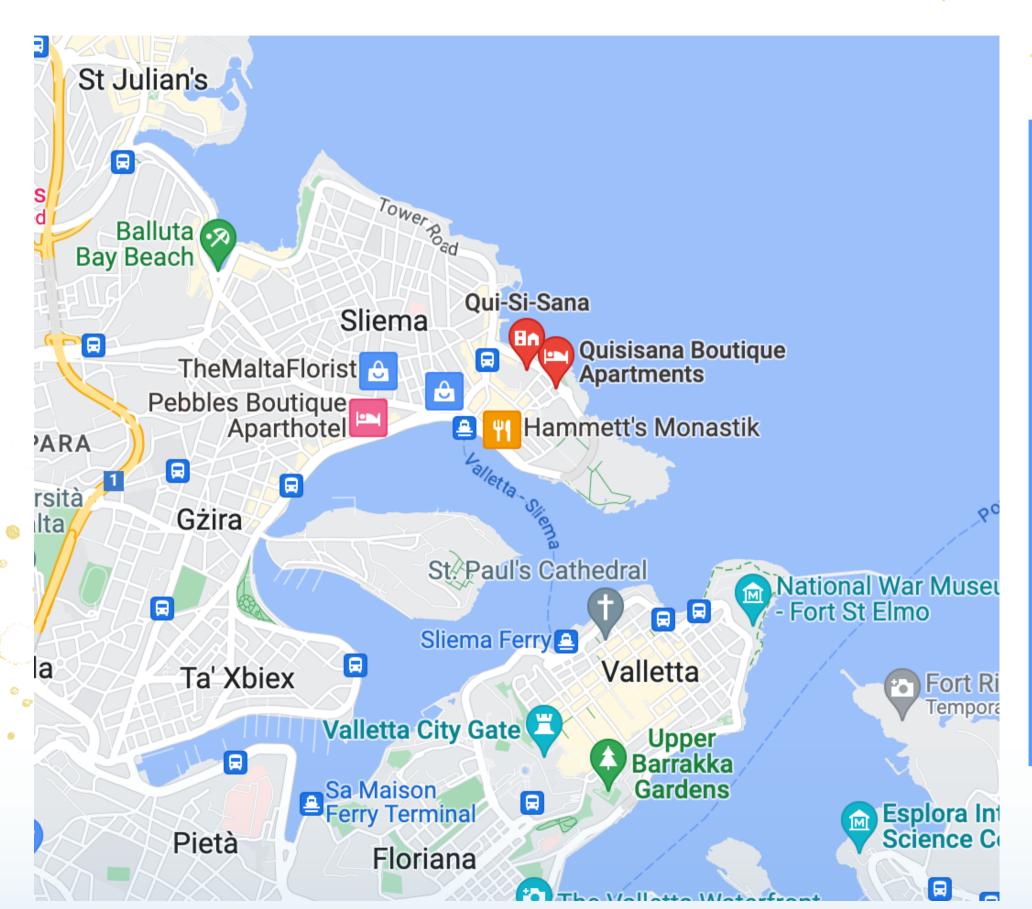

### OUR LOCATION:

Exploring Malta is amazing!
Here we give you some places where you can go by bus or foot and explore from the apt you are staying:

The Point shopping center: 10 min 🚶

Sliema Beach: 5 min \(\)
Playground for children: 5 min \(\)
Sliema Memorial: 11 min \(\)
St. James Hospital: 11 min \(\)
Health Center: 20 min \(\)
Pharmacies: 2 and 5 min \(\)

### WHERE TO GO?

Exploring Malta is amazing!
Here we give you some places where
you can go by bus and explore from
the apt you are staying:

Valletta: 30 min ☐
The Point shopping center:
10 min ↓ ☐
Sliema Beach: 5 min ↓
Playground for children: 5 min ↓
Fond Għadir Beach: 1 hour☐
St George's Bay: 20 min ☐
Paceville: 20 min ☐
Café del mar: 1 hour☐