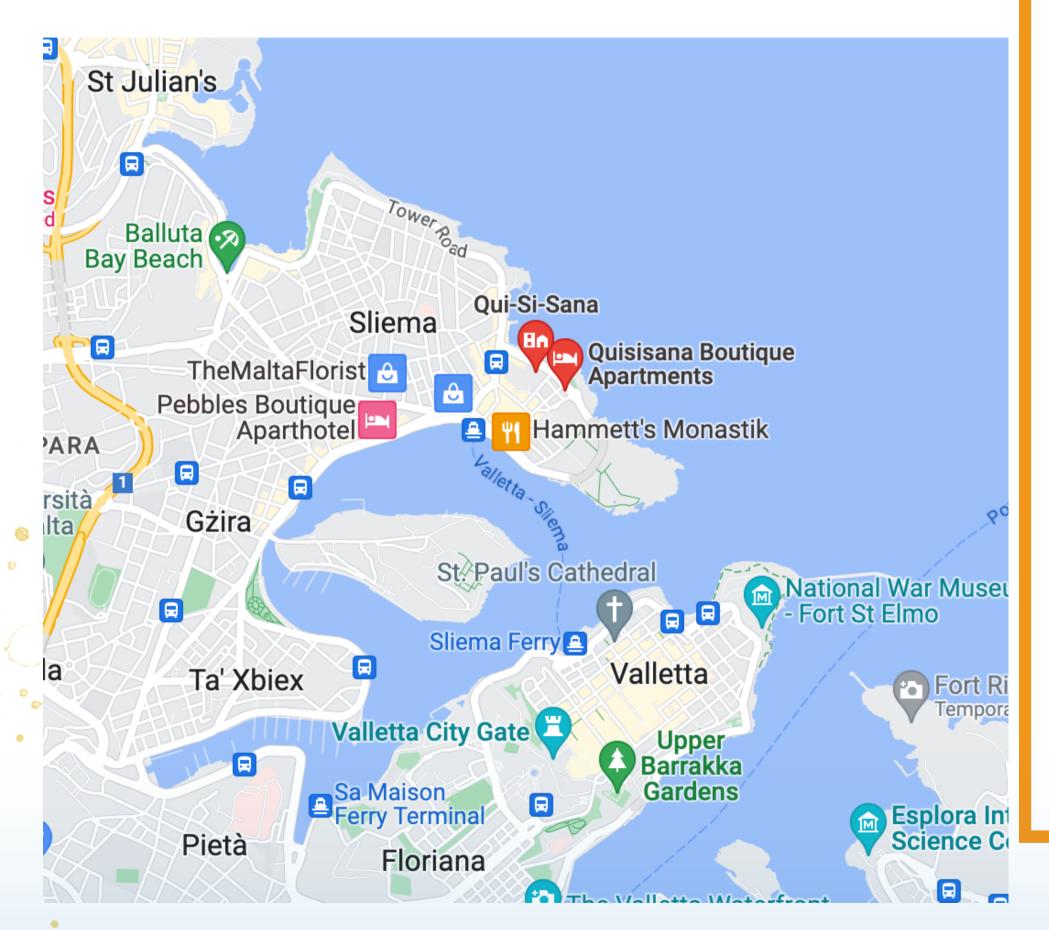

### OUR LOCATION:

Exploring Malta is amazing!
Here we give you some places where you can go by bus or foot and explore from the apt you are staying:

The Point shopping center: 10 min 🚶

Sliema Beach: 5 min \(\)
Playground for children: 5 min \(\)
Sliema Memorial: 11 min \(\)
St. James Hospital: 11 min \(\)
Health Center: 20 min \(\)
Pharmacies: 2 and 5 min \(\)

### WHERE TO GO?

Exploring Malta is amazing!
Here we give you some places where
you can go by bus and explore from
the apt you are staying:

Valletta: 30 min ☐
The Point shopping center:
10 min ↓ ☐
Sliema Beach: 5 min ↓
Playground for children: 5 min ↓
Fond Għadir Beach: 1 hour☐
St George's Bay: 20 min ☐
Paceville: 20 min ☐
Café del mar: 1 hour☐