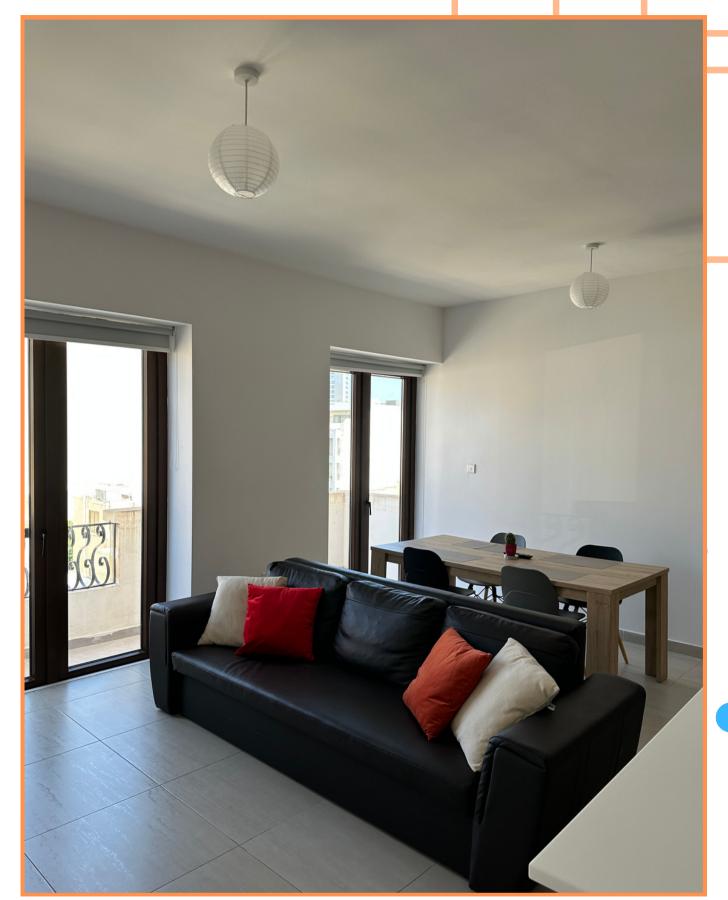

# PRIMROSE





#### DESCRIPTION



4 rooms 11 people

Room 1: 2 single beds

Room 2: 3 single beds

Room 3: 2 single beds

Room 4: 4 single beds



Full kitchen equiped Washing machine







**Balconies** 

Free WIFI in common areas



Large, comfortable, brigth, new apartment strategically located for maximum convenience for our guests.

This apartment is fully equipped and it has a contemporary, spacious and fresh looking design.

We provide towels and bed linen

Please bring your own hair dryer and power adapter

#### KITCHEN & COMMON AREAS





# LIVING - DINING ROOM





#### BALCONY-WASHING ROOM







#### ROOM: 2 SINGLE BEDS





# HALL & BATHROOM





# ROOM 2: 3 SINGLE BEDS & BATHROOM







# ROOM 3: 2 SINGLE BEDS & BATHROOM









#### ROOM 4: 4 SINGLE BEDS





#### ROOM 4: 4 SINGLE BEDS





#### OUR LOCATION:



Exploring Malta is amazing!

Here we give you some places where you can go by bus or foot and explore from the apt you are staying:

Football picht: 6 min \(\)
Tal- Qroqq sports complex: 6 min \(\)
National pool complex: 6 min \(\)
Campus Hub: 15 min \(\)
Skate Park: 10 min \(\)
Mater Dei Hospital: 20 min \(\)
Pharmacies: 1 and 5 min \(\)

#### WHERE TO GO?



Exploring Malta is amazing!

Here we give you some places where you can go by bus and explore from the apt you are staying:

Valletta: 30 min 🥽

The Point shopping center: 25 mi