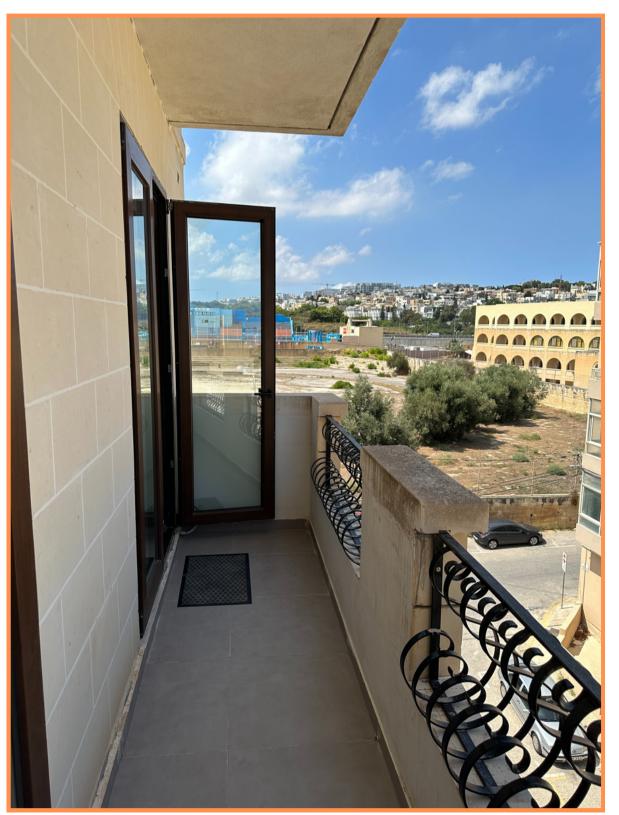

#### DESCRIPTION

4 rooms 11 people

Room 1: 2 single beds

Room 2: 3 single beds

Room 3: 2 single beds

Room 4: 4 single beds

Full kitchen equiped Washing machine

**Balconies** 

Free WIFI in common areas

Large, comfortable, brigth, new apartment strategically located for maximum convenience for our guests.

This apartment is fully equipped and it has a contemporary, spacious and fresh looking design.