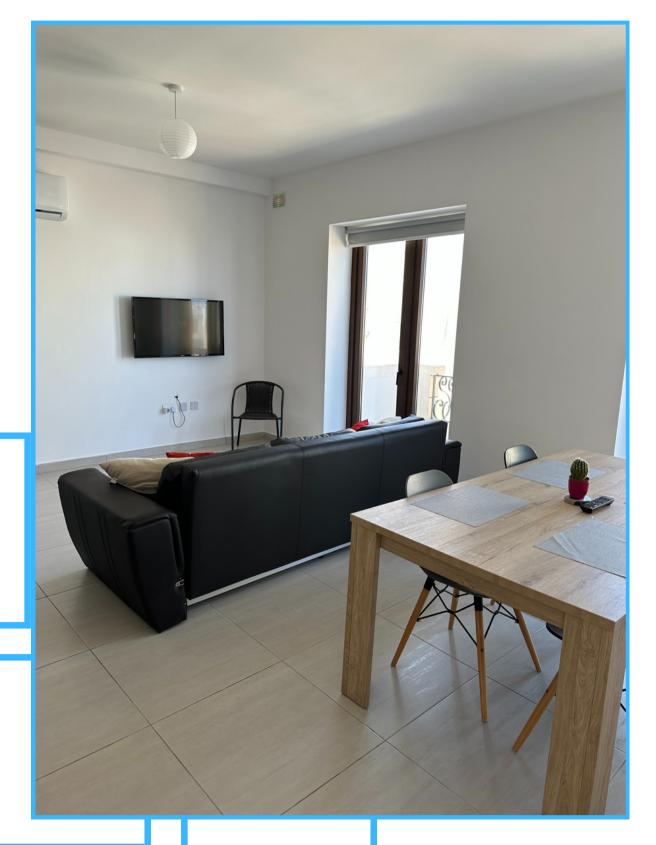

# PRIMROSE





#### DESCRIPTION



4 rooms 11 people

Room 1: 2 single beds

Room 2: 3 single beds

Room 3: 2 single beds

Room 4: 4 single beds



Full kitchen equiped Washing machine







**Balconies** 

Free WIFI in common areas



Large, comfortable, brigth, new apartment strategically located for maximum convenience for our guests.

This apartment is fully equipped and it has a contemporary, spacious and fresh looking design.

We provide towels and bed linen

Please bring your own hair dryer and power adapter

#### KITCHEN & COMMON AREAS





# LIVING - DINING ROOM





#### BALCONY-WASHING ROOM







#### ROOM: 2 SINGLE BEDS





# HALL & BATHROOM





# ROOM 2: 3 SINGLE BEDS & BATHROOM







# ROOM 3: 2 SINGLE BEDS & BATHROOM









#### ROOM 4: 4 SINGLE BEDS





#### ROOM 4: 4 SINGLE BEDS





#### OUR LOCATION:



Exploring Malta is amazing!

Here we give you some places where you can go by bus or foot and explore from the apt you are staying:

Football picht: 6 min \(\)
Tal- Qroqq sports complex: 6 min \(\)
National pool complex: 6 min \(\)
Campus Hub: 15 min \(\)
Skate Park: 10 min \(\)
Mater Dei Hospital: 20 min \(\)
Pharmacies: 1 and 5 min \(\)

#### WHERE TO GO?



Exploring Malta is amazing!

Here we give you some places where you can go by bus and explore from the apt you are staying:

Valletta: 30 min 🥽

The Point shopping center: 25 min

Sliema Ferries: 25 min

Fo