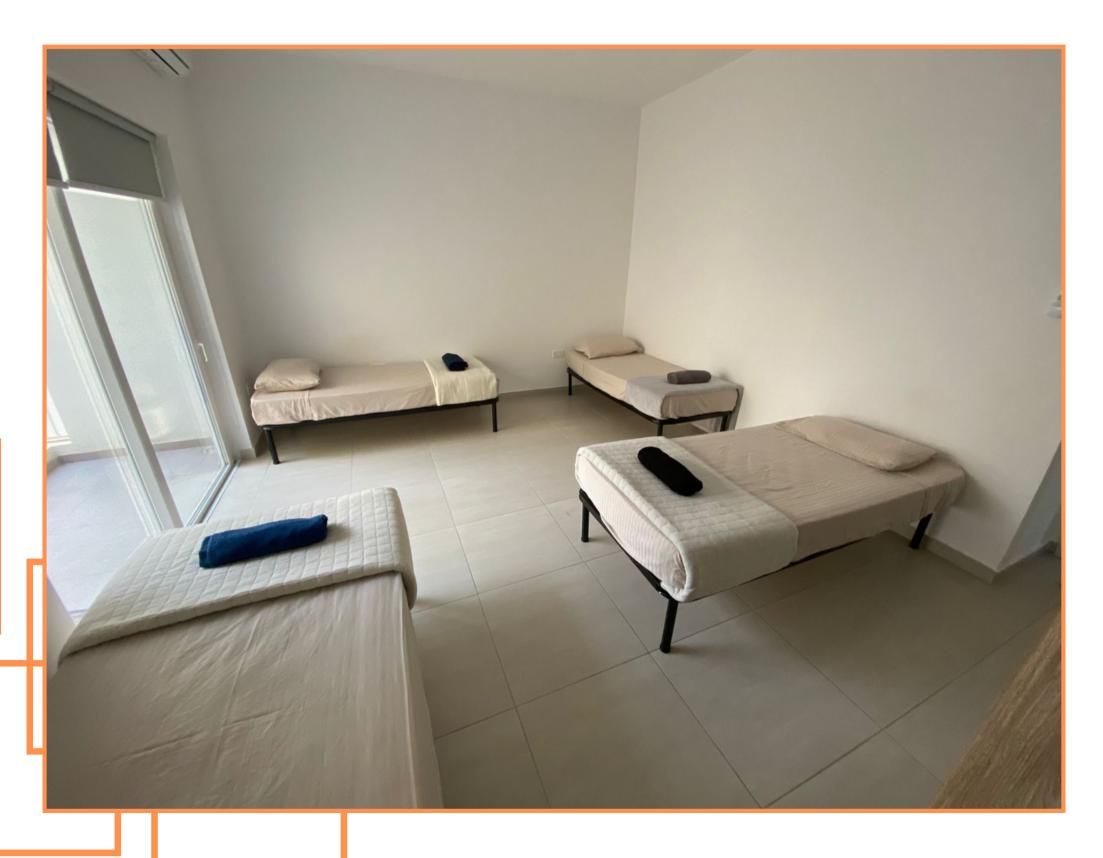

### DESCRIPTION



4 rooms 11 people

Room 1: 2 single beds

Room 2: 3 single beds

Room 3: 2 single beds

Room 4: 4 single beds



Full kitchen equiped Washing machine







**Balconies** 

Free WIFI in common areas



Large, comfortable, brigth, new apartment strategically located for maximum convenience for our guests.

This apartment is fully equipped and it has a contemporary, spacious and fresh looking design.

We provide towels and bed linen

Please bring your own hair dryer and power adapter

#### KITCHEN & COMMON AREAS





# LIVING - DINING ROOM





#### BALCONY-WASHING ROOM







#### ROOM: 2 SINGLE BEDS





# HALL & BATHROOM





# ROOM 2: 3 SINGLE BEDS & BATHROOM







# ROOM 3: 2 SINGLE BEDS & BATHROOM









#### ROOM 4: 4 SINGLE BEDS





#### ROOM 4: 4 SINGLE BEDS





#### OUR LOCATION:



Exploring Malta is amazing!

Here we give you some places where you can go by bus or foot and explore from the apt you are staying:

Football picht: 6 min \(\)
Tal- Qroqq sports complex: 6 min \(\)
National pool complex: 6 min \(\)
Campus Hub: 15 min \(\)
Skate Park: 10 min \(\)
Mater Dei Hospital: 20 min \(\)
Pharmacies: 1 and 5 min \(\)

#### WHERE TO GO?



Exploring Malta is amazing!

Here we give you some places where you can go by bus and explore from the apt you are staying:

Valletta: 30 min 🥽

The Point shopping center: 25 min

Sliema Ferries: 25 min

Fond Ghadir Beach: 15 min

St George's Bay: 30 min 🥽

Paceville: 25 min 🥽

Café del mar: 1 hour

#### WHERE TO EAT?



Exploring Malta is amazing! Here we give you some restaurants where you can go and explo