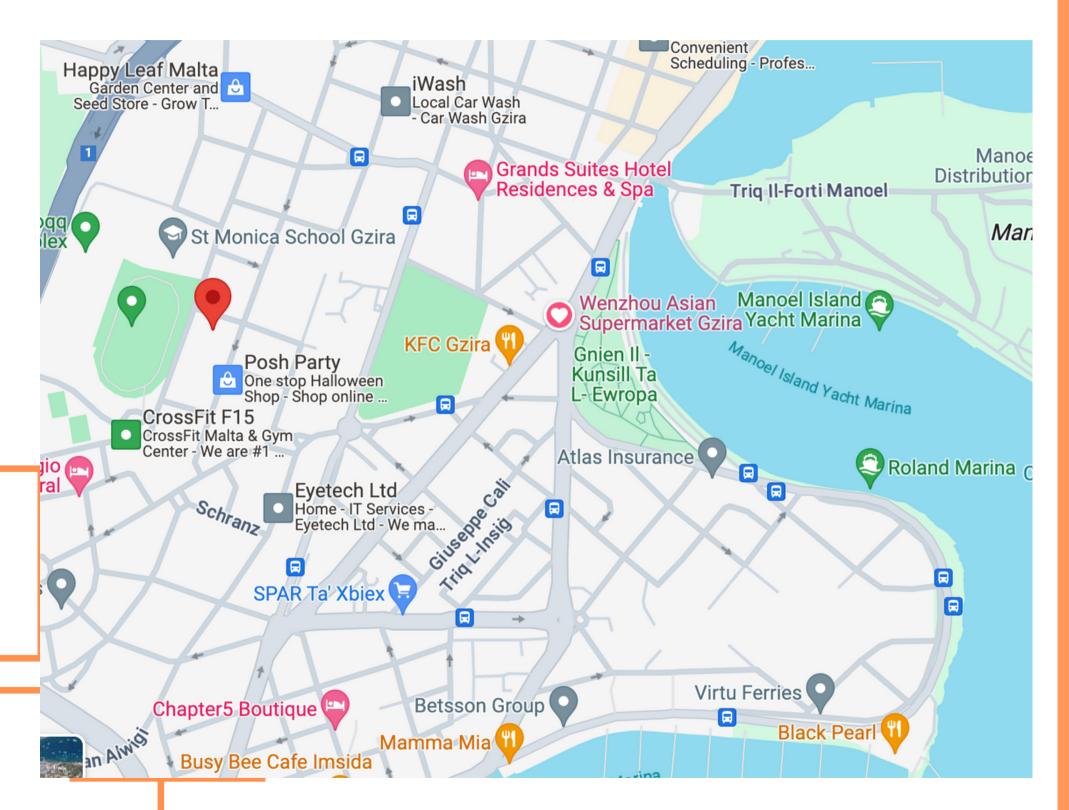

#### OUR LOCATION:

Exploring Malta is amazing!

Here we give you some places where you can go by bus or foot and explore from the apt you are staying:

Football picht: 6 min \(\)
Tal- Qroqq sports complex: 6 min \(\)
National pool complex: 6 min \(\)
Campus Hub: 15 min \(\)
Skate Park: 10 min \(\)
Mater Dei Hospital: 20 min \(\)
Pharmacies: 1 and 5 min \(\)