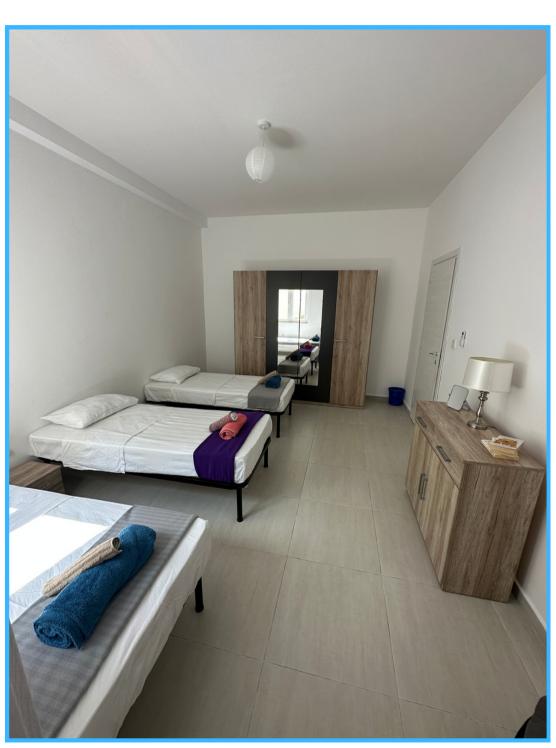

# PRIMROSE





#### DESCRIPTION



4 rooms 11 people

Room 1: 2 single beds

Room 2: 3 single beds

Room 3: 2 single beds

Room 4: 4 single beds



Full kitchen equiped Washing machine







**Balconies** 

Free WIFI in common areas



Large, comfortable, brigth, new apartment strategically located for maximum convenience for our guests.

This apartment is fully equipped and it has a contemporary, spacious and fresh looking design.

We provide towels and bed linen

Please bring your own hair dryer and power adapter

#### KITCHEN & COMMON AREAS





# LIVING - DINING ROOM





#### BALCONY-WASHING ROOM







#### ROOM: 2 SINGLE BEDS





# HALL & BATHROOM





# ROOM 2: 3 SINGLE BEDS & BATHROOM







# ROOM 3: 2 SINGLE BEDS & BATHROOM









#### ROOM 4: 4 SINGLE BEDS





#### ROOM 4: 4 SINGLE BEDS





#### OUR LOCATION:



Exploring Malta is amazing!

Here we give you some places where you can go by bus or foot and explore from the apt you are staying:

Football picht: 6 min \(\)
Tal- Qroqq sports complex: 6 min \(\)
National pool complex: 6 min \(\)
Campus Hub: 15 min \(\)
Skate Park: 10 min \(\)
Mater Dei Hospital: 20 min \(\)
Pharmacies: 1 and 5 min \(\)

#### WHERE TO GO?



Exploring Malta is amazing!

Here we give you some places where you can go by bus and explore from the apt you are staying:

Valletta: 30 min 🥽

The Point shopping center: 25 min

Sliema Ferries: 25 min

Fond Ghadir Beach: 15 min

St George's Bay: 30 min 🥽

Paceville: 25 min 🥽

Café del mar: 1 hour

##