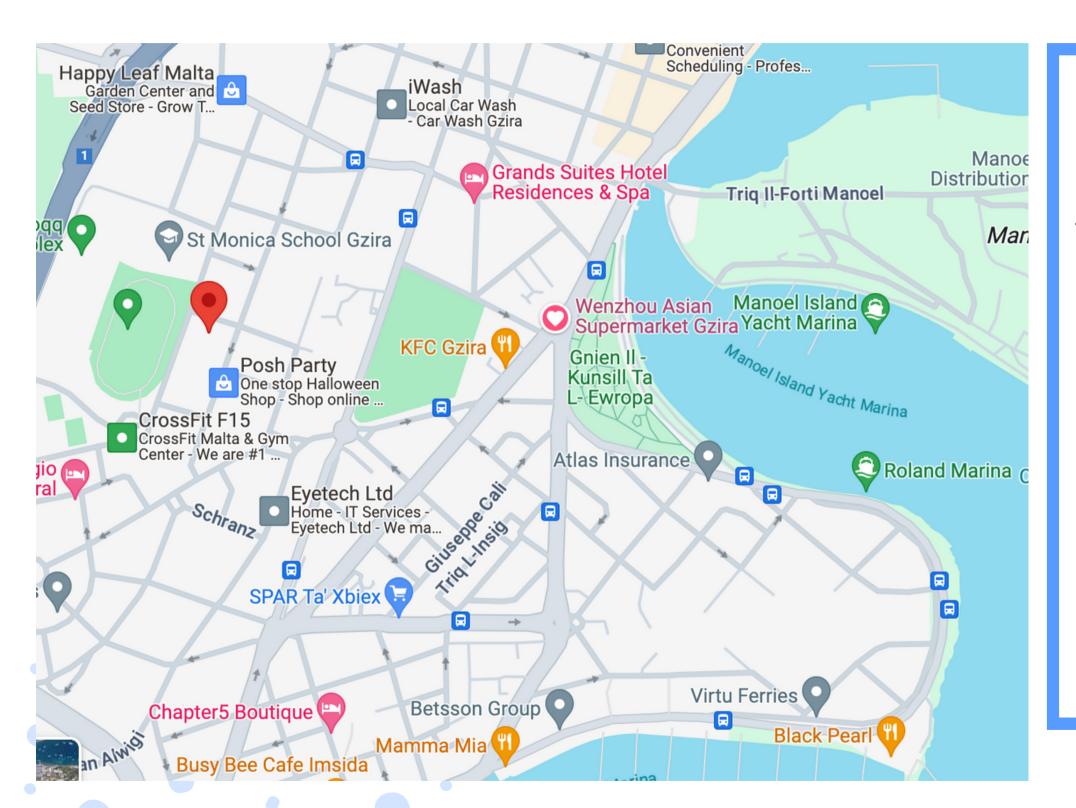

#### OUR LOCATION:

Exploring Malta is amazing!

Here we give you some places where you can go by bus or foot and explore from the apt you are staying:

Football picht: 6 min \(\)
Tal- Qroqq sports complex: 6 min \(\)
National pool complex: 6 min \(\)
Campus Hub: 15 min \(\)
Skate Park: 10 min \(\)
Mater Dei Hospital: 20 min \(\)
Pharmacies: 1 and 5 min \(\)