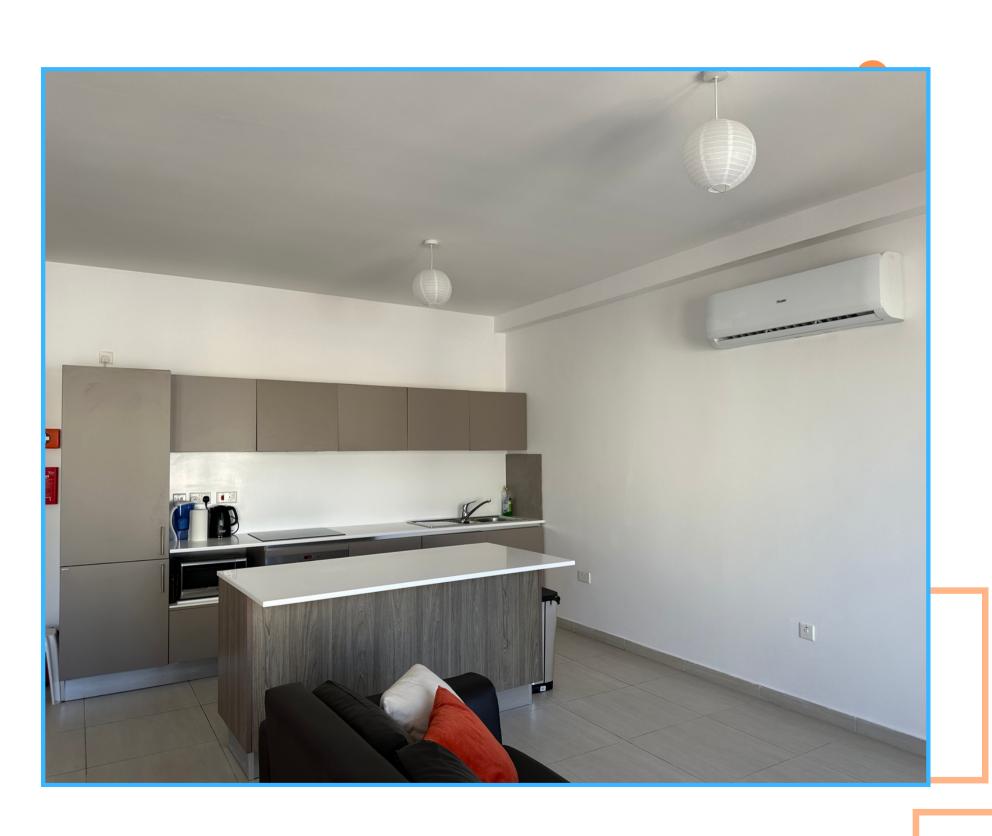

# PRIMROSE





#### DESCRIPTION



4 rooms 11 people

Room 1: 2 single beds

Room 2: 3 single beds

Room 3: 2 single beds

Room 4: 4 single beds



Full kitchen equiped Washing machine







**Balconies** 

Free WIFI in common areas



Large, comfortable, brigth, new apartment strategically located for maximum convenience for our guests.

This apartment is fully equipped and it has a contemporary, spacious and fresh looking design.

We provide towels and bed linen

Please bring your own hair dryer and power adapter

#### KITCHEN & COMMON AREAS





# LIVING - DINING ROOM





#### BALCONY-WASHING ROOM







#### ROOM: 2 SINGLE BEDS





# HALL & BATHROOM





# ROOM 2: 3 SINGLE BEDS & BATHROOM







# ROOM 3: 2 SINGLE BEDS & BATHROOM









#### ROOM 4: 4 SINGLE BEDS





#### ROOM 4: 4 SINGLE BEDS





#### OUR LOCATION:



Exploring Malta is amazing!

Here we give you some places where you can go by bus or foot and explore from the apt you are staying:

Football picht: 6 min \(\)
Tal- Qroqq sports complex: 6 min \(\)
National pool complex: 6 min \(\)
Campus Hub: 15 min \(\)
Skate Park: 10 min \(\)
Mater Dei Hospital: 20 min \(\)
Pharmacies: 1 and 5 min \(\)

#### WHERE TO GO?



Exploring Malta is amazing!

Here we give you some places where you can go by bus and explore from the apt you are staying:

Valletta: 30 min 🥽

The