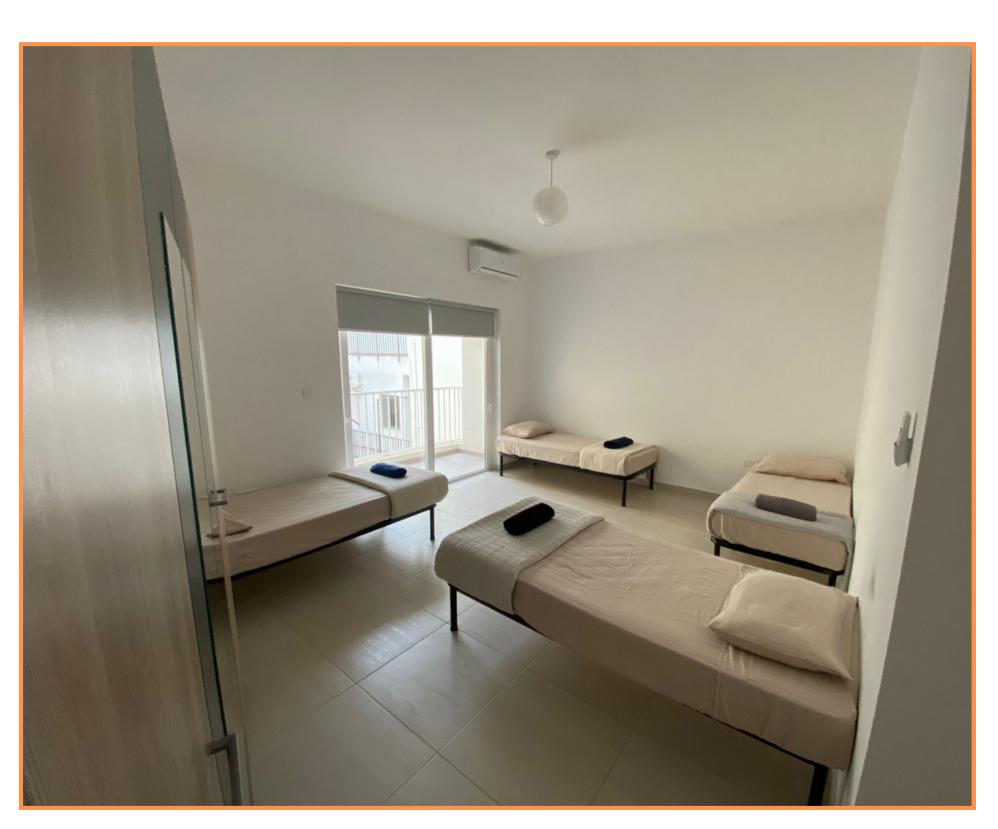

# PRIMROSE





#### DESCRIPTION



4 rooms 11 people

Room 1: 2 single beds

Room 2: 3 single beds

Room 3: 2 single beds

Room 4: 4 single beds



Full kitchen equiped Washing machine







**Balconies** 

Free WIFI in common areas



Large, comfortable, brigth, new apartment strategically located for maximum convenience for our guests.

This apartment is fully equipped and it has a contemporary, spacious and fresh looking design.

We provide towels and bed linen

Please bring your own hair dryer and power adapter

#### KITCHEN & COMMON AREAS





# LIVING - DINING ROOM





#### BALCONY-WASHING ROOM







#### ROOM: 2 SINGLE BEDS





# HALL & BATHROOM





# ROOM 2: 3 SINGLE BEDS & BATHROOM







# ROOM 3: 2 SINGLE BEDS & BATHROOM









#### ROOM 4: 4 SINGLE BEDS





#### ROOM 4: 4 SINGLE BEDS





#### OUR LOCATION:



Exploring Malta is amazing!

Here we give you some places where you can go by bus or foot and explore from the apt you are staying:

Football picht: 6 min \(\)
Tal- Qroqq sports complex: 6 min \(\)
National pool complex: 6 min \(\)
Campus Hub: 15 min \(\)
Skate Park: 10 min \(\)
Mater Dei Hospital: 20 min \(\)
Pharmacies: 1 and 5 min \(\)

#### WHERE TO GO?



Exploring Malta is amazing!

Here we give you some places where you can go by bus and explore from the apt you are staying:

Valletta: 30 min 🥽

The Point shopping center: 25 min

Sliema Ferries: 25 min

Fond Ghadir Beach: 15 min

St George's Bay: 30 min 🥽

Paceville: 25 min 🥽

Café del mar: 1 hour

#### WHERE TO EAT?



Exploring Malta is amazing! Here we give you some restaura