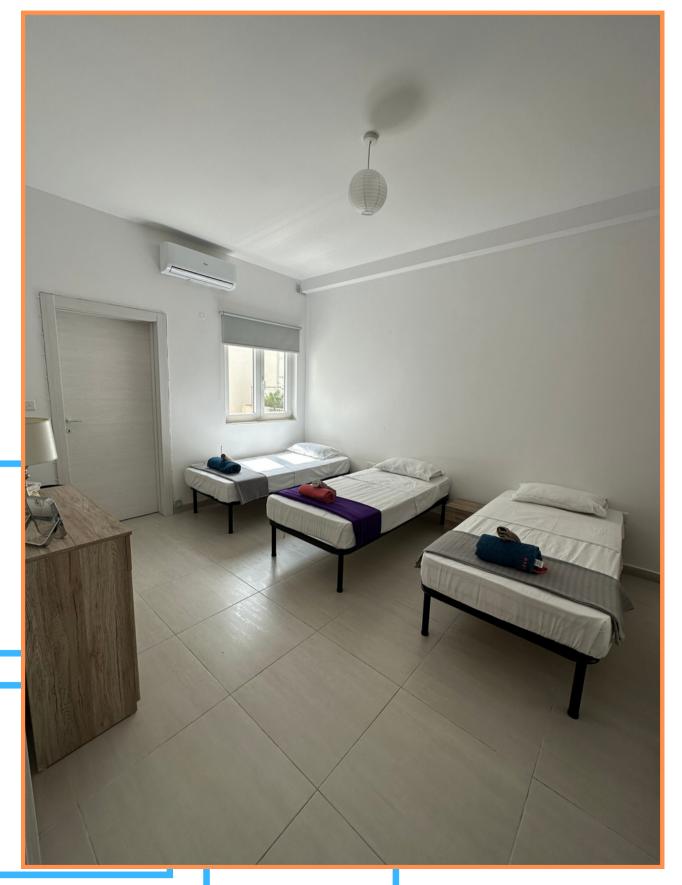

# PRIMROSE





#### DESCRIPTION



4 rooms 11 people

Room 1: 2 single beds

Room 2: 3 single beds

Room 3: 2 single beds

Room 4: 4 single beds



Full kitchen equiped Washing machine







**Balconies** 

Free WIFI in common areas



Large, comfortable, brigth, new apartment strategically located for maximum convenience for our guests.

This apartment is fully equipped and it has a contemporary, spacious and fresh looking design.

We provide towels and bed linen

Please bring your own hair dryer and power adapter

#### KITCHEN & COMMON AREAS





# LIVING - DINING ROOM





#### BALCONY-WASHING ROOM







#### ROOM: 2 SINGLE BEDS





# HALL & BATHROOM





# ROOM 2: 3 SINGLE BEDS & BATHROOM







# ROOM 3: 2 SINGLE BEDS & BATHROOM









#### ROOM 4: 4 SINGLE BEDS





#### ROOM 4: 4 SINGLE BEDS





#### OUR LOCATION:



Exploring Malta is amazing!

Here we give you some places where you can go by bus or foot and explore from the apt you are staying:

Football picht: 6 min \(\)
Tal- Qroqq sports complex: 6 min \(\)
National pool complex: 6 min \(\)
Campus Hub: 15 min \(\)
Skate Park: 10 min \(\)
Mater Dei Hospital: 20 min \(\)
Pharmacies: 1 and 5 min \(\)

#### WHERE TO GO?



Exploring Malta is amazing!

Here we give you some places where you can go by bus and explore from the apt you are staying:

Valletta: 30 min 🥽

The Point shopping center: 25 min

Sliema Ferries: 25 min

Fond Ghadir Beach: 15 min

St George's Bay: 30 min 🥽

Paceville: 25 min 🥽

Café del mar: 1 hour