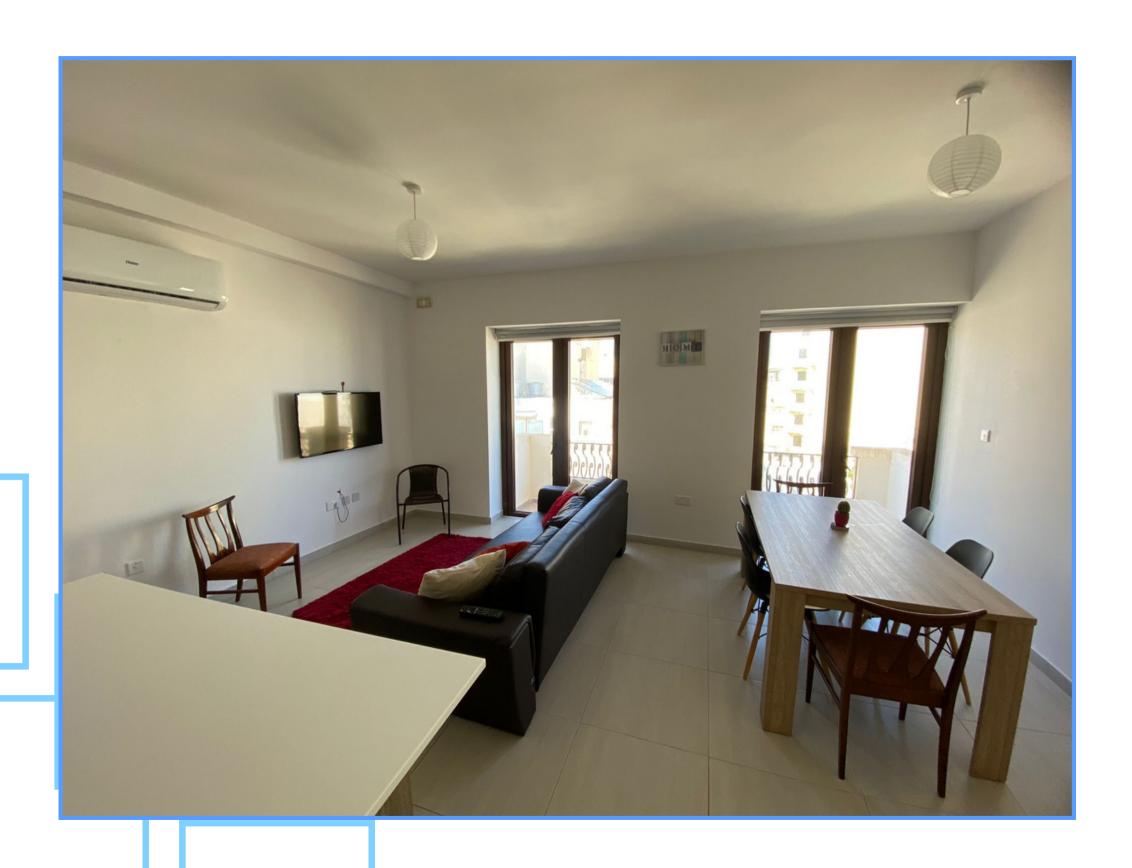

# PRIMROSE





#### DESCRIPTION



4 rooms 11 people

Room 1: 2 single beds

Room 2: 3 single beds

Room 3: 2 single beds

Room 4: 4 single beds



Full kitchen equiped Washing machine







**Balconies** 

Free WIFI in common areas



Large, comfortable, brigth, new apartment strategically located for maximum convenience for our guests.

This apartment is fully equipped and it has a contemporary, spacious and fresh looking design.

We provide towels and bed linen

Please bring your own hair dryer and power adapter

#### KITCHEN & COMMON AREAS





# LIVING - DINING ROOM





#### BALCONY-WASHING ROOM







#### ROOM: 2 SINGLE BEDS





# HALL & BATHROOM





# ROOM 2: 3 SINGLE BEDS & BATHROOM







# ROOM 3: 2 SINGLE BEDS & BATHROOM









#### ROOM 4: 4 SINGLE BEDS





#### ROOM 4: 4 SINGLE BEDS





#### OUR LOCATION:



Exploring Malta is amazing!

Here we give you some places where you can go by bus or foot and explore from the apt you are staying:

Football picht: 6 min \(\)
Tal- Qroqq sports complex: 6 min \(\)
National pool complex: 6 min \(\)
Campus Hub: 15 min \(\)
Skate Park: 10 min \(\)
Mater Dei Hospital: 20 min \(\)
Pharmacies: 1 and 5 min \(\)

#### WHERE TO GO?



Exploring Malta is amazing!

Here we give you some places where you can go by bus and explore from the apt you are staying:

Valletta: 30 min 🥽

The Point shopping center: 25